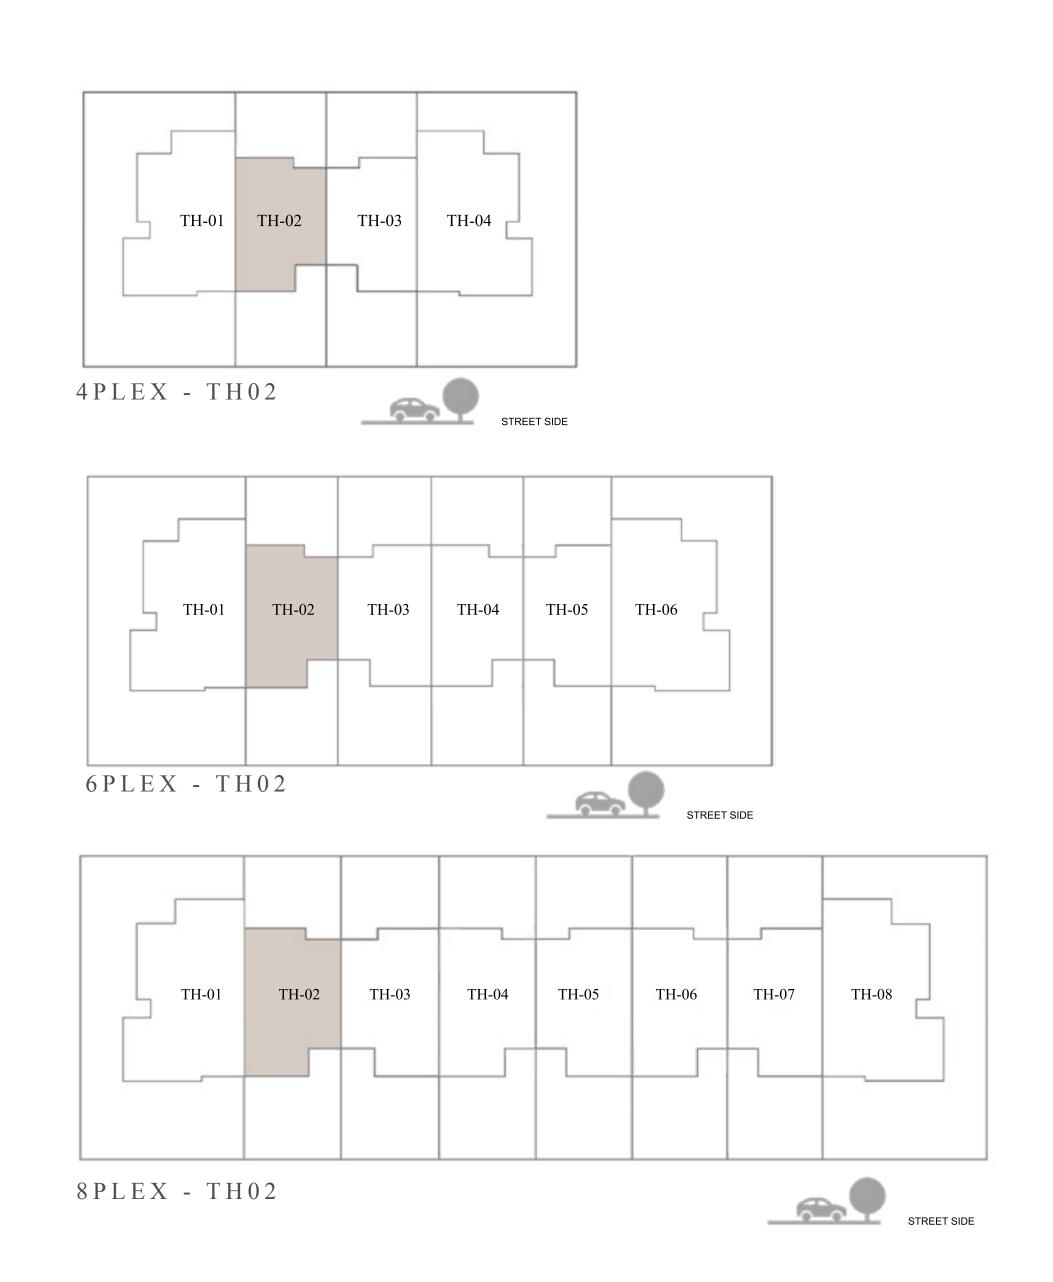

### ARIA TOWNHOUSE 3 BEDROOM 1

| UNIT         | TOTAL AREA   |            |
|--------------|--------------|------------|
| 4PLEX - TH02 |              |            |
| 6PLEX - TH02 | 1989.28 SQFT | 184.81 SQM |
| 8PLEX - TH02 |              |            |

### KEY PLAN

GROUND FLOOR