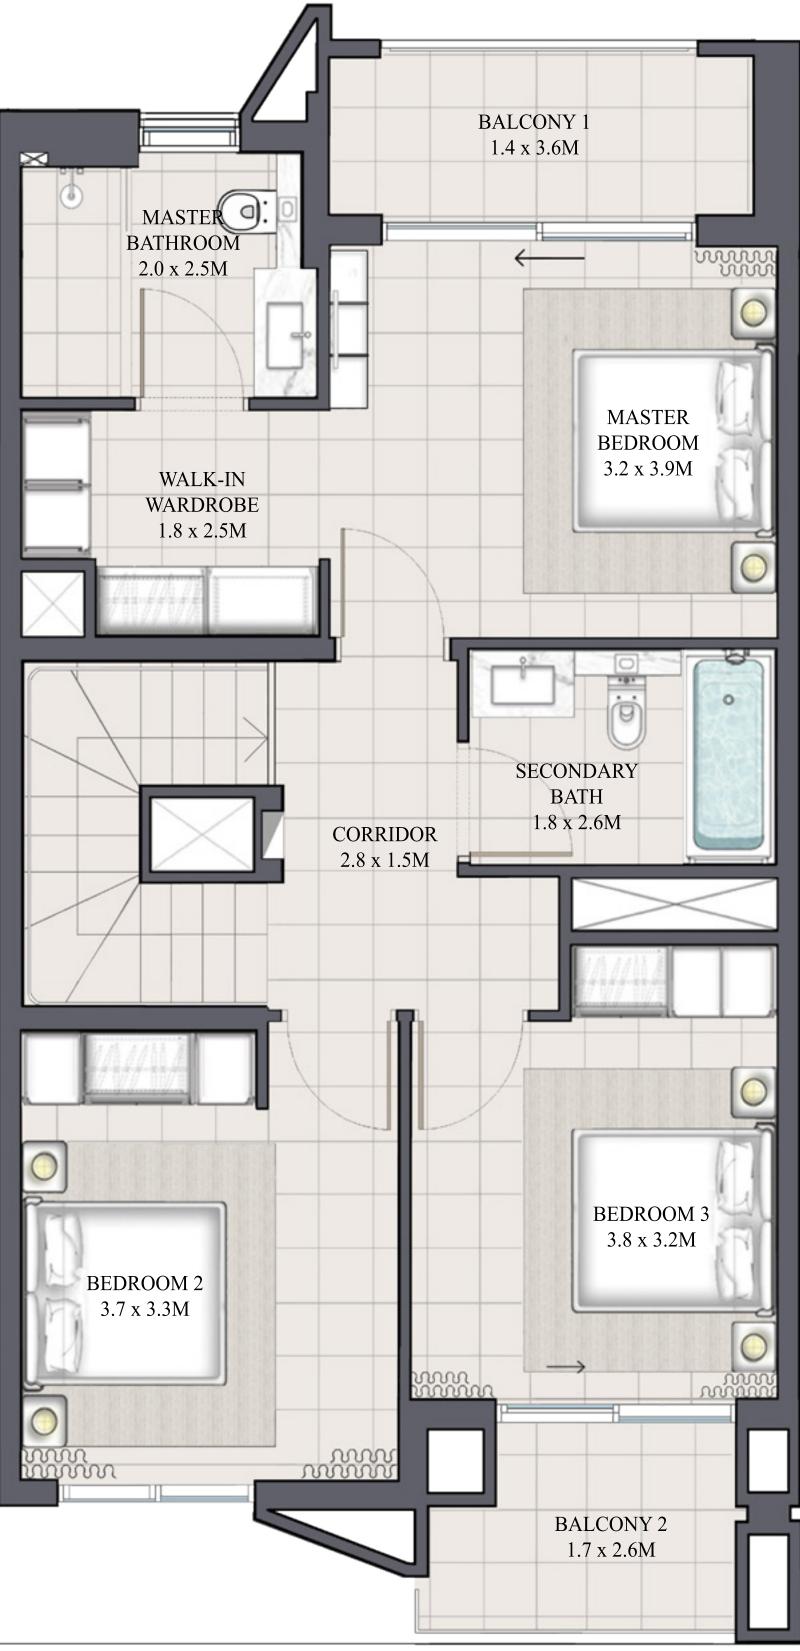

# ARIA TOWNHOUSE 3 BEDROOM 1 M MIRRORED

| UNIT         | TOTAL AREA   |            |
|--------------|--------------|------------|
| 4PLEX - TH03 |              |            |
| 6PLEX - TH05 | 1989.28 SQFT | 184.81 SQM |
| 8PLEX - TH07 |              |            |

### KEY PLAN

GROUND FLOOR