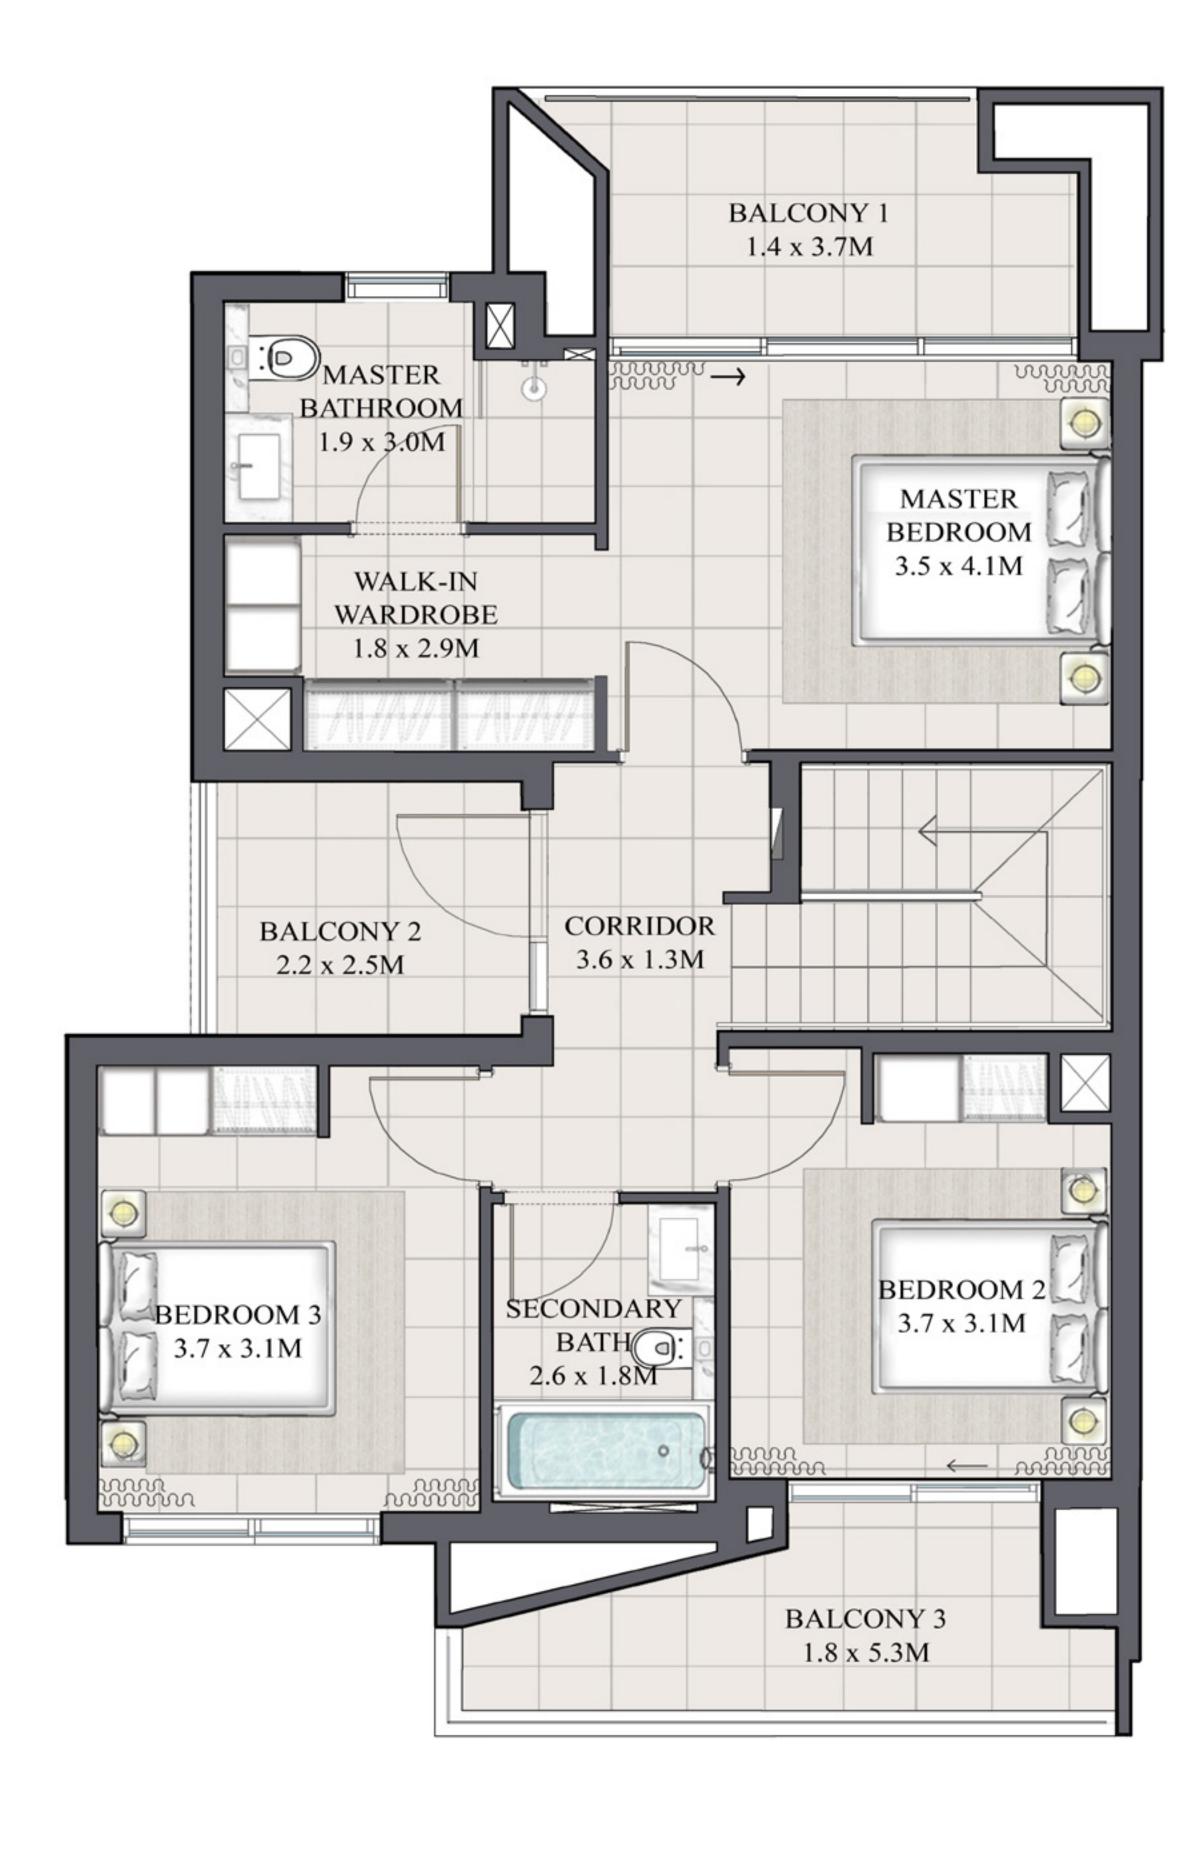

ARIA - FLOOR PLANS



EMAAR



### ARIA TOWNHOUSE 4 BEDROOM 1

| UNIT         | TOTAL AREA   |            |
|--------------|--------------|------------|
| 4PLEX - TH01 |              |            |
| 6PLEX - TH01 | 2461.81 SQFT | 228.71 SQM |
| 8PLEX - TH01 |              |            |

KEY PLAN







GROUND FLOOR FIRST FLOOR





## ARIA TOWNHOUSE 4 BEDROOM 1M MIRRORED

| UNIT         | TOTAL AREA   |            |
|--------------|--------------|------------|
| 4PLEX - TH04 |              |            |
| 6PLEX - TH06 | 2461.81 SQFT | 228.71 SQM |
| 8PLEX - TH08 |              |            |

KEY PLAN





### GROUND FLOOR









### ARIA TOWNHOUSE 3 BEDROOM 1

| UNIT         | TOTAL AREA   |            |
|--------------|--------------|------------|
| 4PLEX - TH02 |              |            |
| 6PLEX - TH02 | 1989.28 SQFT | 184.81 SQM |
| 8PLEX - TH02 |              |            |

### KEY PLAN









GROUND FLOOR





# ARIA TOWNHOUSE 3 BEDROOM 1 M MIRRORED

| UNIT         | TOTAL AREA   |            |
|--------------|--------------|------------|
| 4PLEX - TH03 |              |