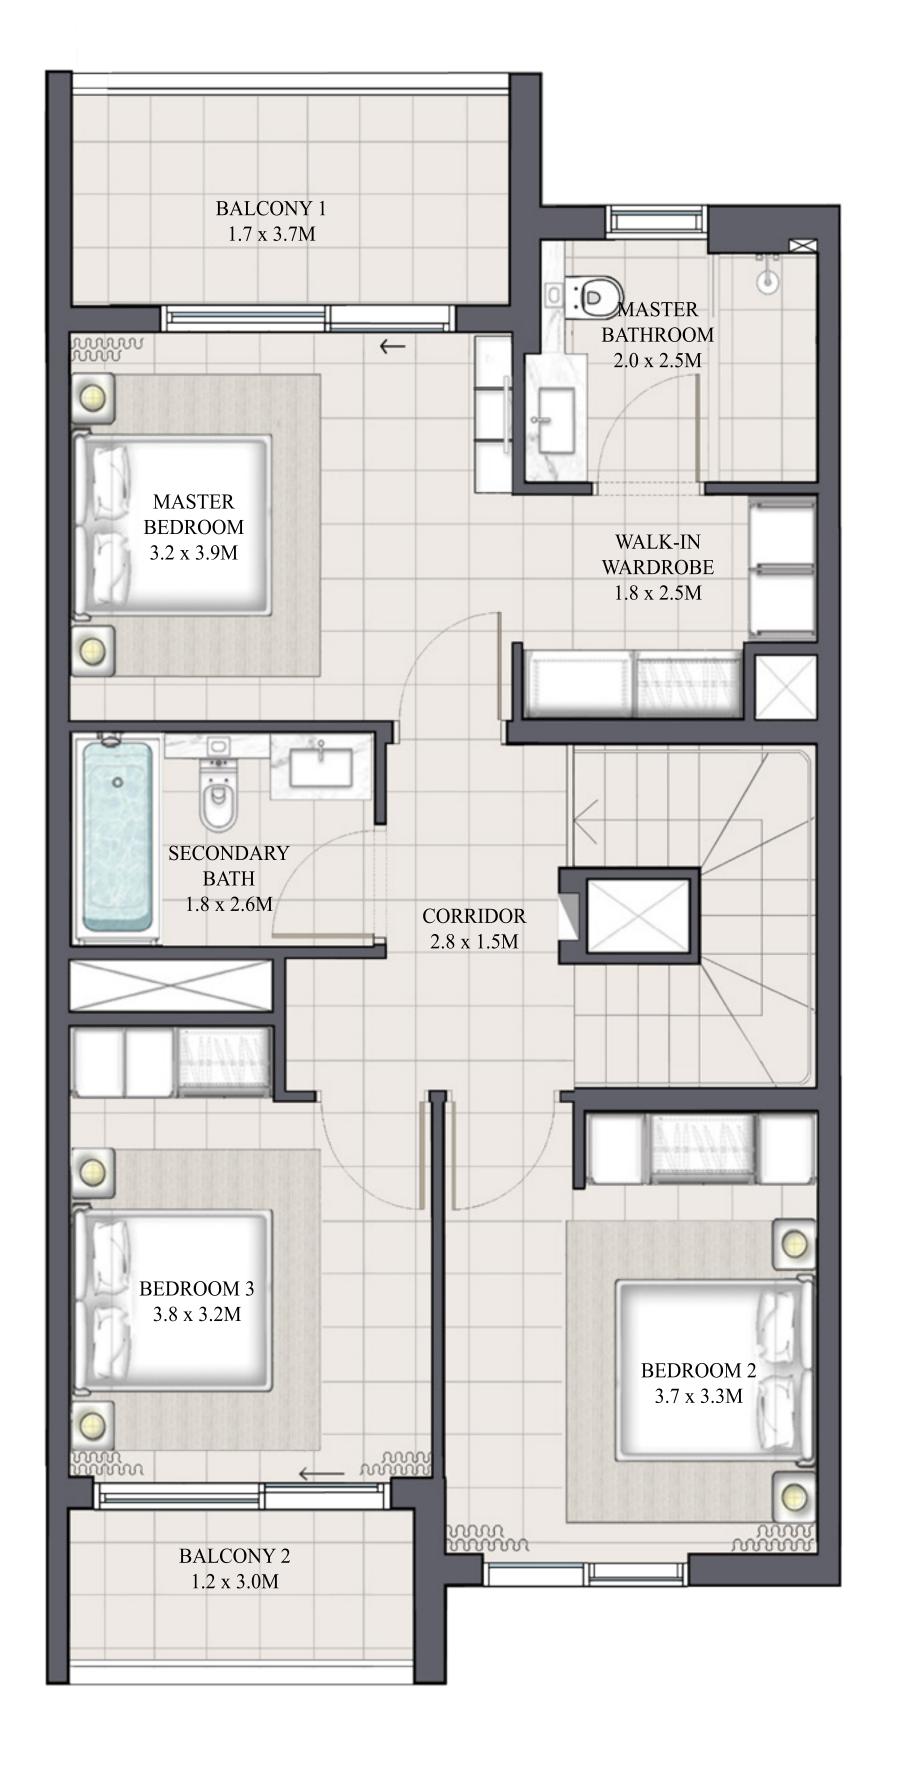

----|--|
| 4PLEX - TH03        |              |            |  |
| 6PLEX - TH05        | 2035.35 SQFT | 189.09 SQM |  |
| 8 P L E X - T H 0 7 |              |            |  |

### KEY PLAN







GROUND FLOOR







### IRIS TOWNHOUSE 3 BEDROOM 2

| UNIT         | TOTAL AREA   |            |
|--------------|--------------|------------|
| 6PLEX - TH03 |              |            |
| 8PLEX - TH03 | 2032.98 SQFT | 188.87 SQM |
| 8PLEX - TH05 |              |            |

### KEY PLAN







GROUND FLOOR FIRST FLOOR





### IRIS TOWNHOUSE 3 BEDROOM 2M

| UNIT         | TOTAL AREA   |            |
|--------------|--------------|------------|
| 6PLEX - TH04 |              |            |
| 8PLEX - TH04 | 2032.98 SQFT | 188.87 SQM |
| 8PLEX - TH06 |              |            |

### KEY PLAN







GROUND FLOOR FIRST FLOOR