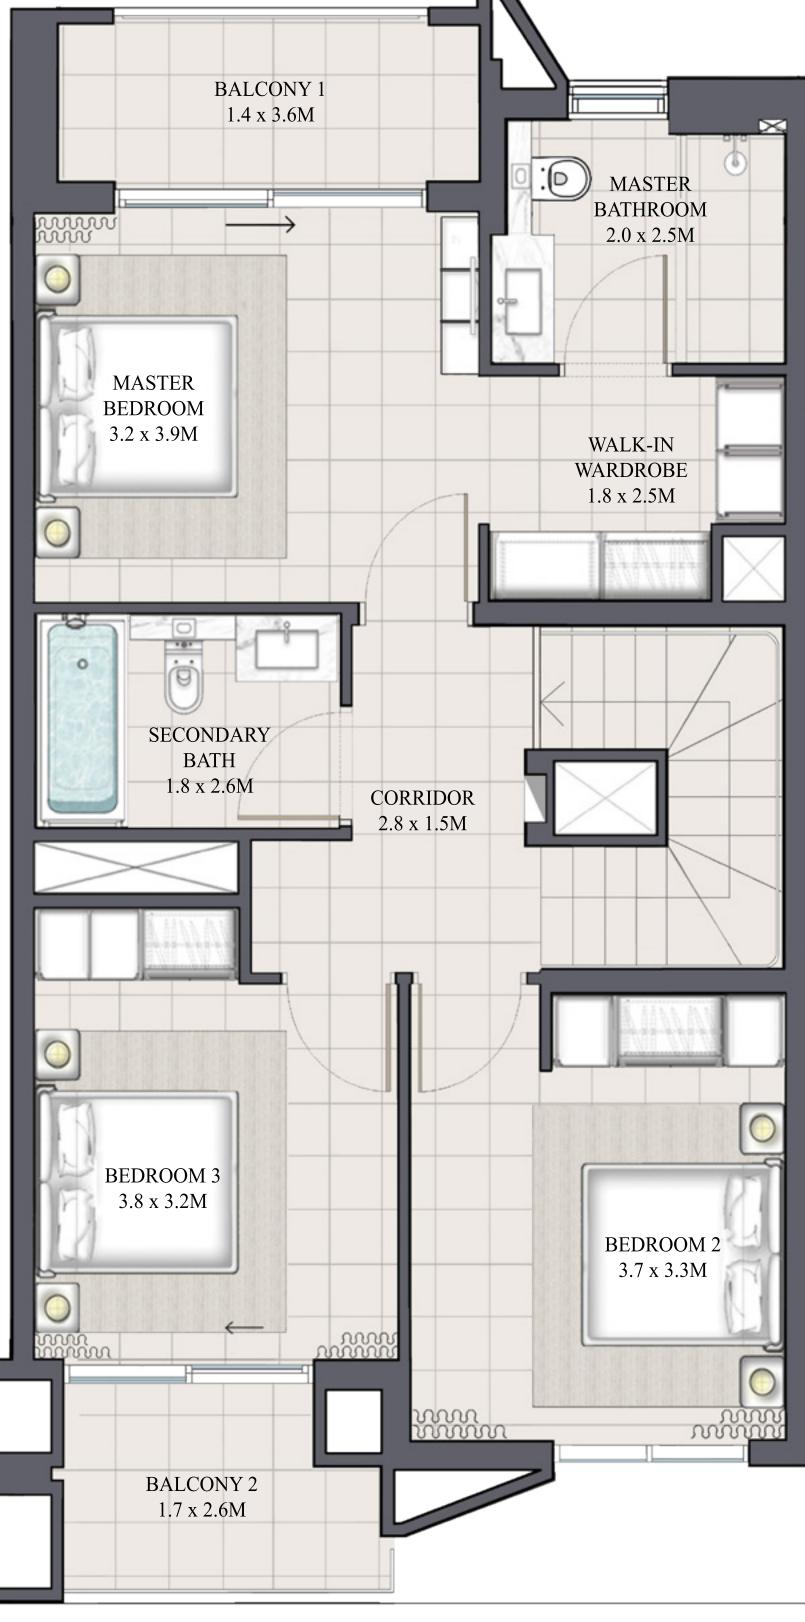

| 4PLEX - TH03 |              |            |
| 6PLEX - TH05 | 1989.28 SQFT | 184.81 SQM |
| 8PLEX - TH07 |              |            |

### KEY PLAN









GROUND FLOOR





### ARIA TOWNHOUSE 3 BEDROOM 2

| UNIT         | TOTAL        | AREA       |
|--------------|--------------|------------|
| 6PLEX - TH03 | 1983.89 SQFT | 184.31 SQM |
| 8PLEX - TH03 | 1984.32 SQFT | 184.35 SQM |
| 8PLEX - TH05 | 1984.32 SQFT | 184.35 SQM |

### KEY PLAN





### GROUND FLOOR









# ARIA TOWNHOUSE 3 BEDROOM 2 M MIRRORED

| UNIT                | TOTAL AREA   |            |
|---------------------|--------------|------------|
| 6PLEX - TH04        | 1983.89 SQFT | 184.31 SQM |
| 8PLEX - TH04        | 1984.32 SQFT | 184.35 SQM |
| 8 P L E X - T H O 6 | 1984.32 SQF  | 184.35 SQM |

### KEY PLAN









GROUND FLOOR



IRIS - FLOOR PLANS



EMAAR



### IRIS TOWNHOUSE 4 BEDROOM 1

| UNIT         | TOTAL AREA   |            |
|--------------|--------------|------------|
| 4PLEX - TH01 |              |            |
| 6PLEX - TH01 | 2452.23 SQFT | 227.82 SQM |
| 8PLEX - TH01 |              |            |

### KEY PLAN







GROUND FLOOR







## IRIS TOWNHOUSE 4 BEDROOM 1M MIRRORED

| UNIT         | TOTAL AREA   |            |
|--------------|--------------|------------|
| 4PLEX - TH04 |              |            |
| 6PLEX - TH06 | 2452.23 SQFT | 227.82 SQM |
| 8PLEX - TH08 |              |            |

### KEY PLAN







GROUND FLOOR





### IRIS TOWNHOUSE 3 BEDROOM 1

| UNIT         | TOTAL AREA   |            |
|--------------|--------------|------------|
| 4PLEX - TH02 |