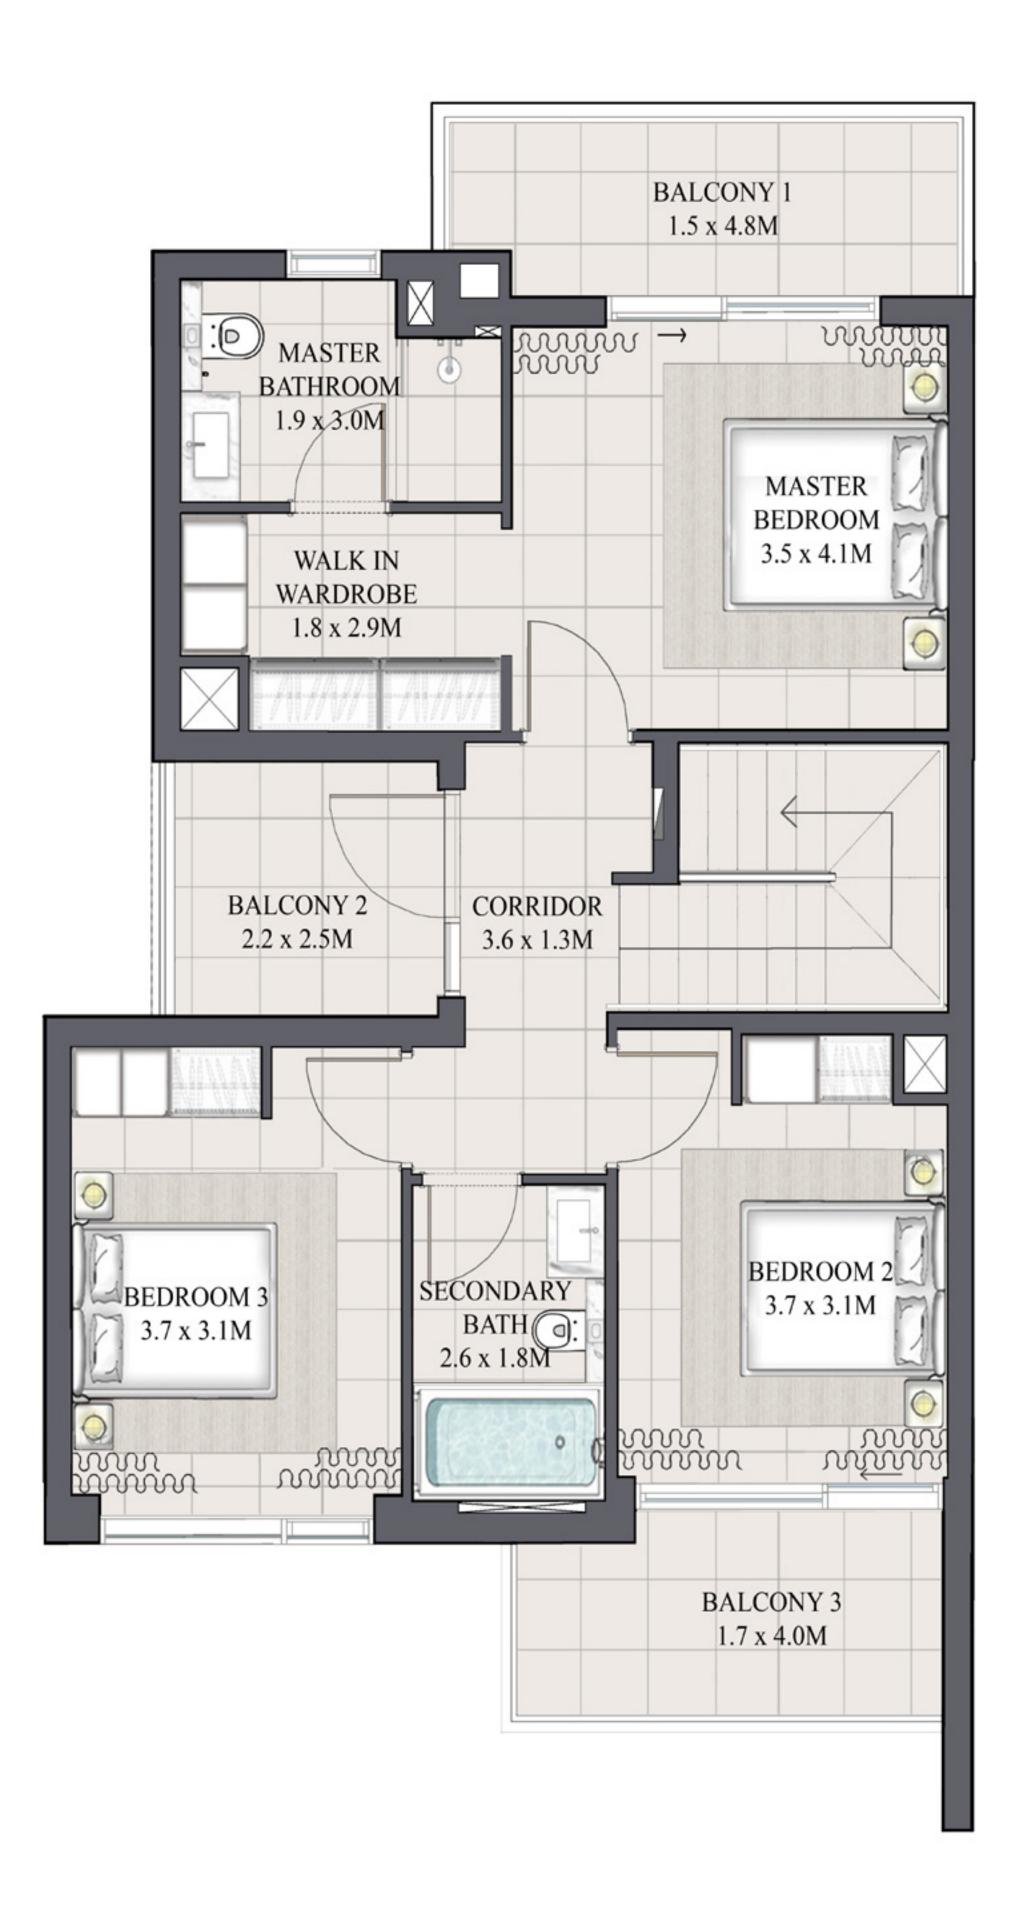

### ARIA TOWNHOUSE 4 BEDROOM 1

| UNIT         | TOTAL AREA   |            |
|--------------|--------------|------------|
| 4PLEX - TH01 |              |            |
| 6PLEX - TH01 | 2461.81 SQFT | 228.71 SQM |
| 8PLEX - TH01 |              |            |

KEY PLAN

GROUND FLOOR FIRST FLOOR

### GROUND FLOOR