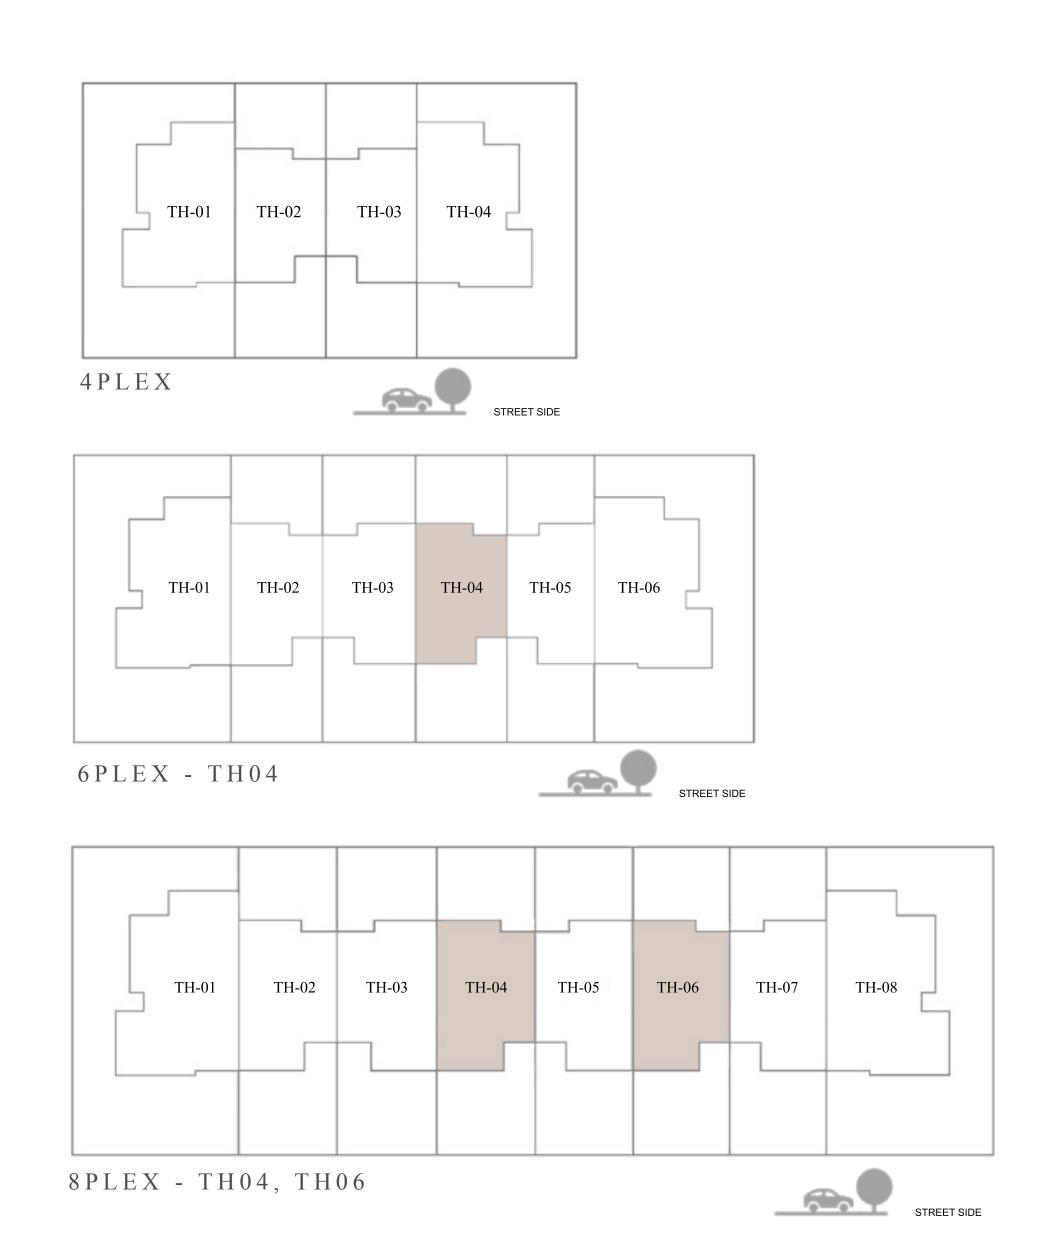

# ARIA TOWNHOUSE 3 BEDROOM 2 M MIRRORED

| UNIT                | TOTAL AREA   |            |
|---------------------|--------------|------------|
| 6PLEX - TH04        | 1983.89 SQFT | 184.31 SQM |
| 8PLEX - TH04        | 1984.32 SQFT | 184.35 SQM |
| 8 P L E X - T H O 6 | 1984.32 SQF  | 184.35 SQM |

### KEY PLAN

GROUND FLOOR

IRIS - FLOOR PLANS

EMAAR