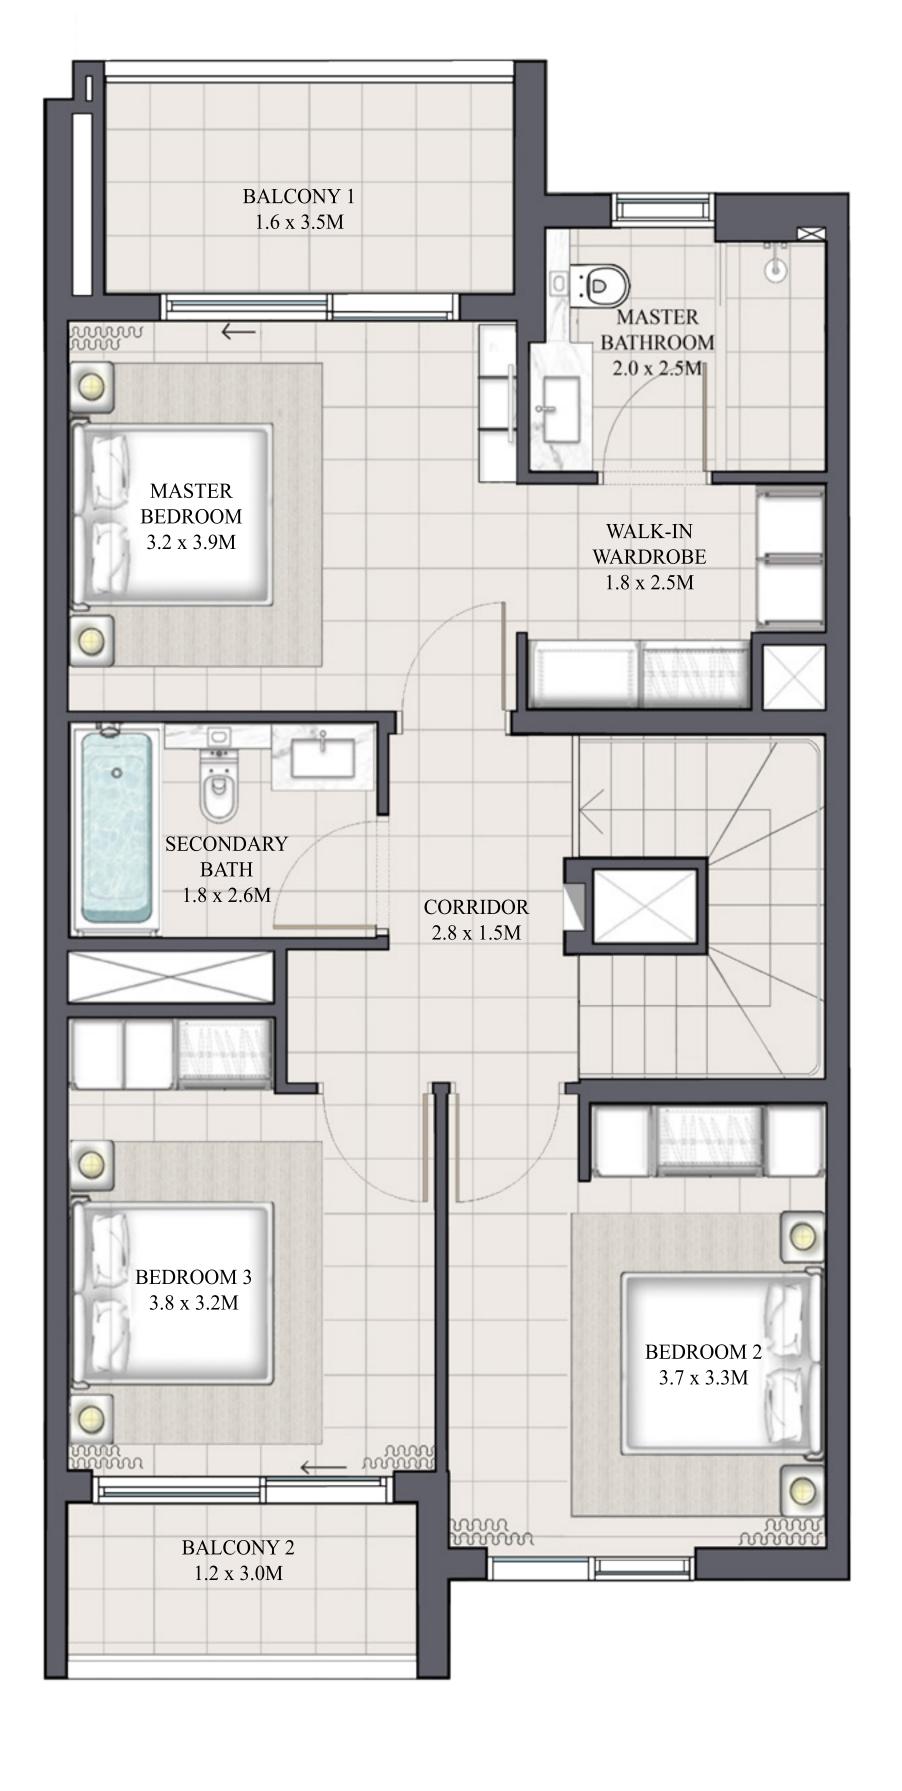

### ARIA TOWNHOUSE 4 BEDROOM 1

| UNIT         | TOTAL AREA   |            |
|--------------|--------------|------------|
| 4PLEX - TH01 |              |            |
| 6PLEX - TH01 | 2461.81 SQFT | 228.71 SQM |
| 8PLEX - TH01 |              |            |

KEY PLAN

GROUND FLOOR FIRST FLOOR