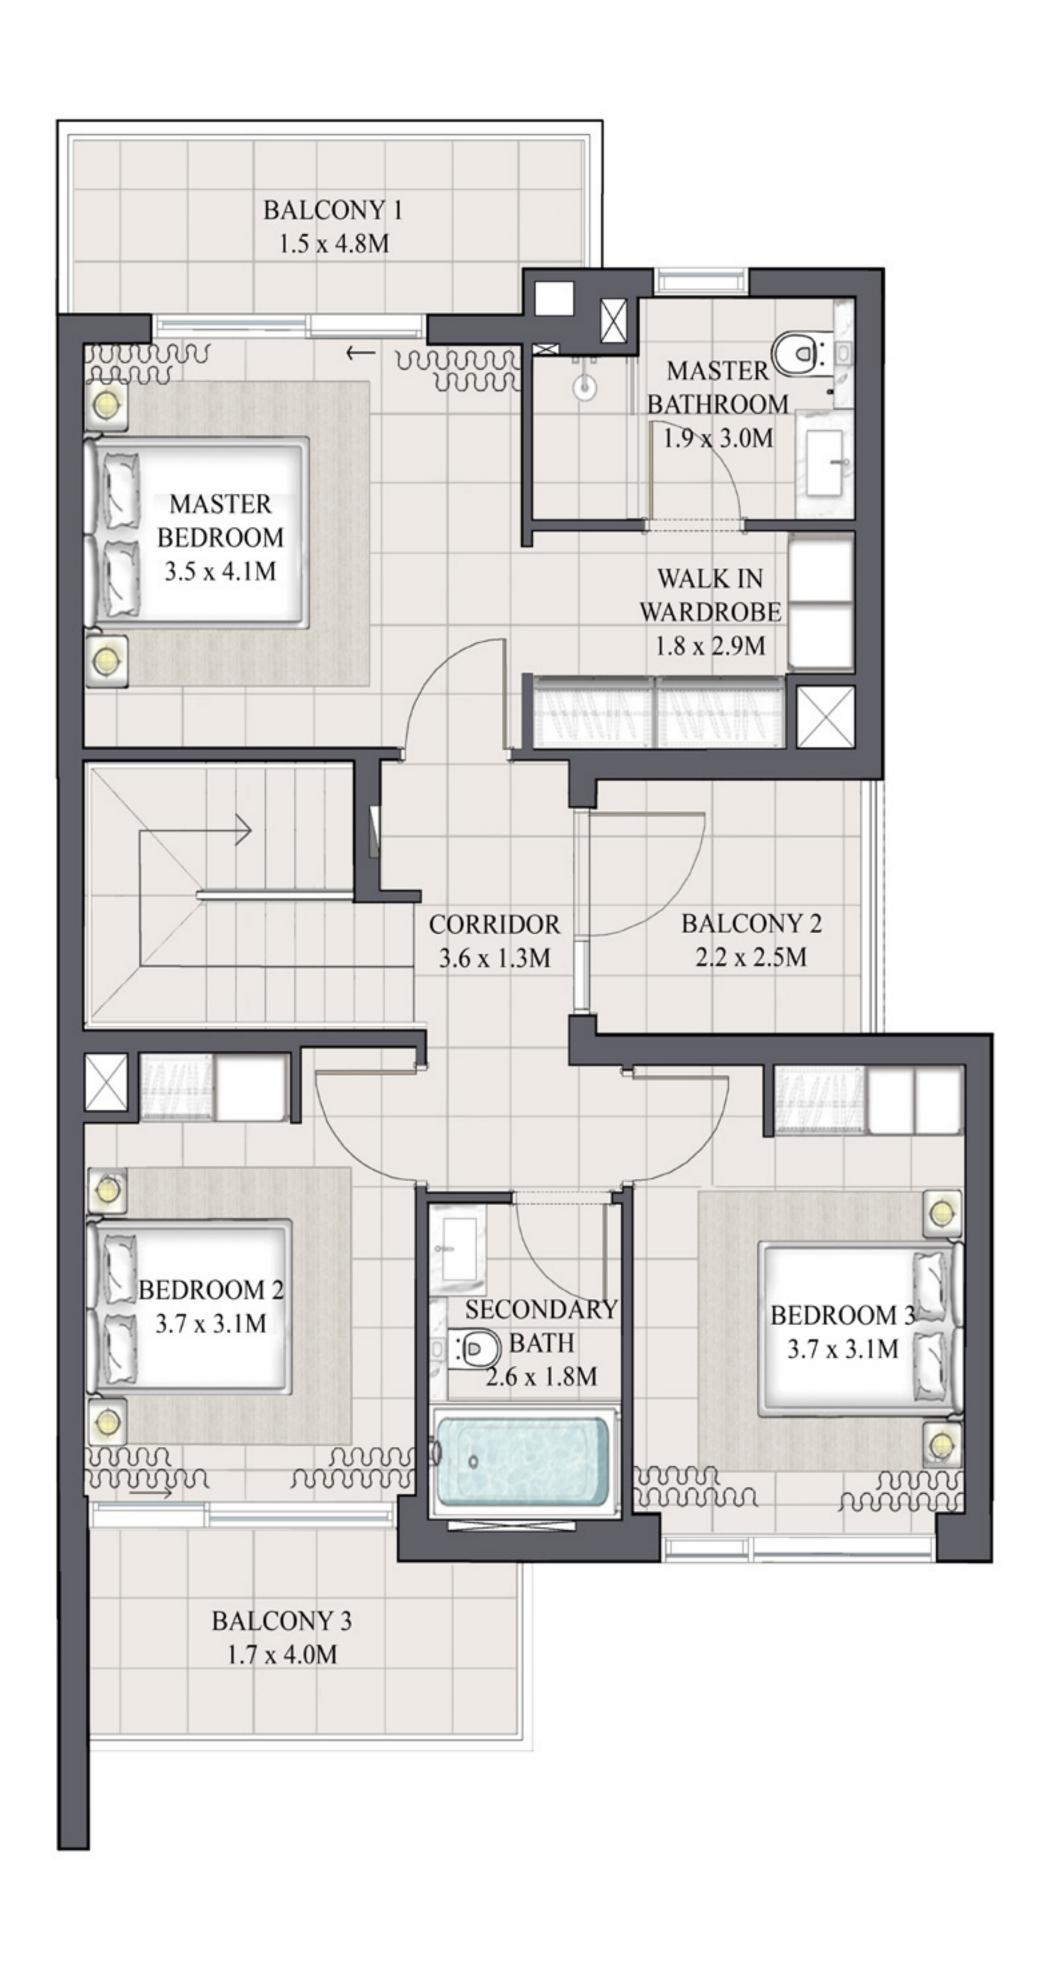

### ARIA TOWNHOUSE 3 BEDROOM 1

| UNIT         | TOTAL AREA   |            |
|--------------|--------------|------------|
| 4PLEX - TH02 |              |            |
| 6PLEX - TH02 | 1989.28 SQFT | 184.81 SQM |
| 8PLEX - TH02 |              |            |

### KEY PLAN

GROUND FLOOR