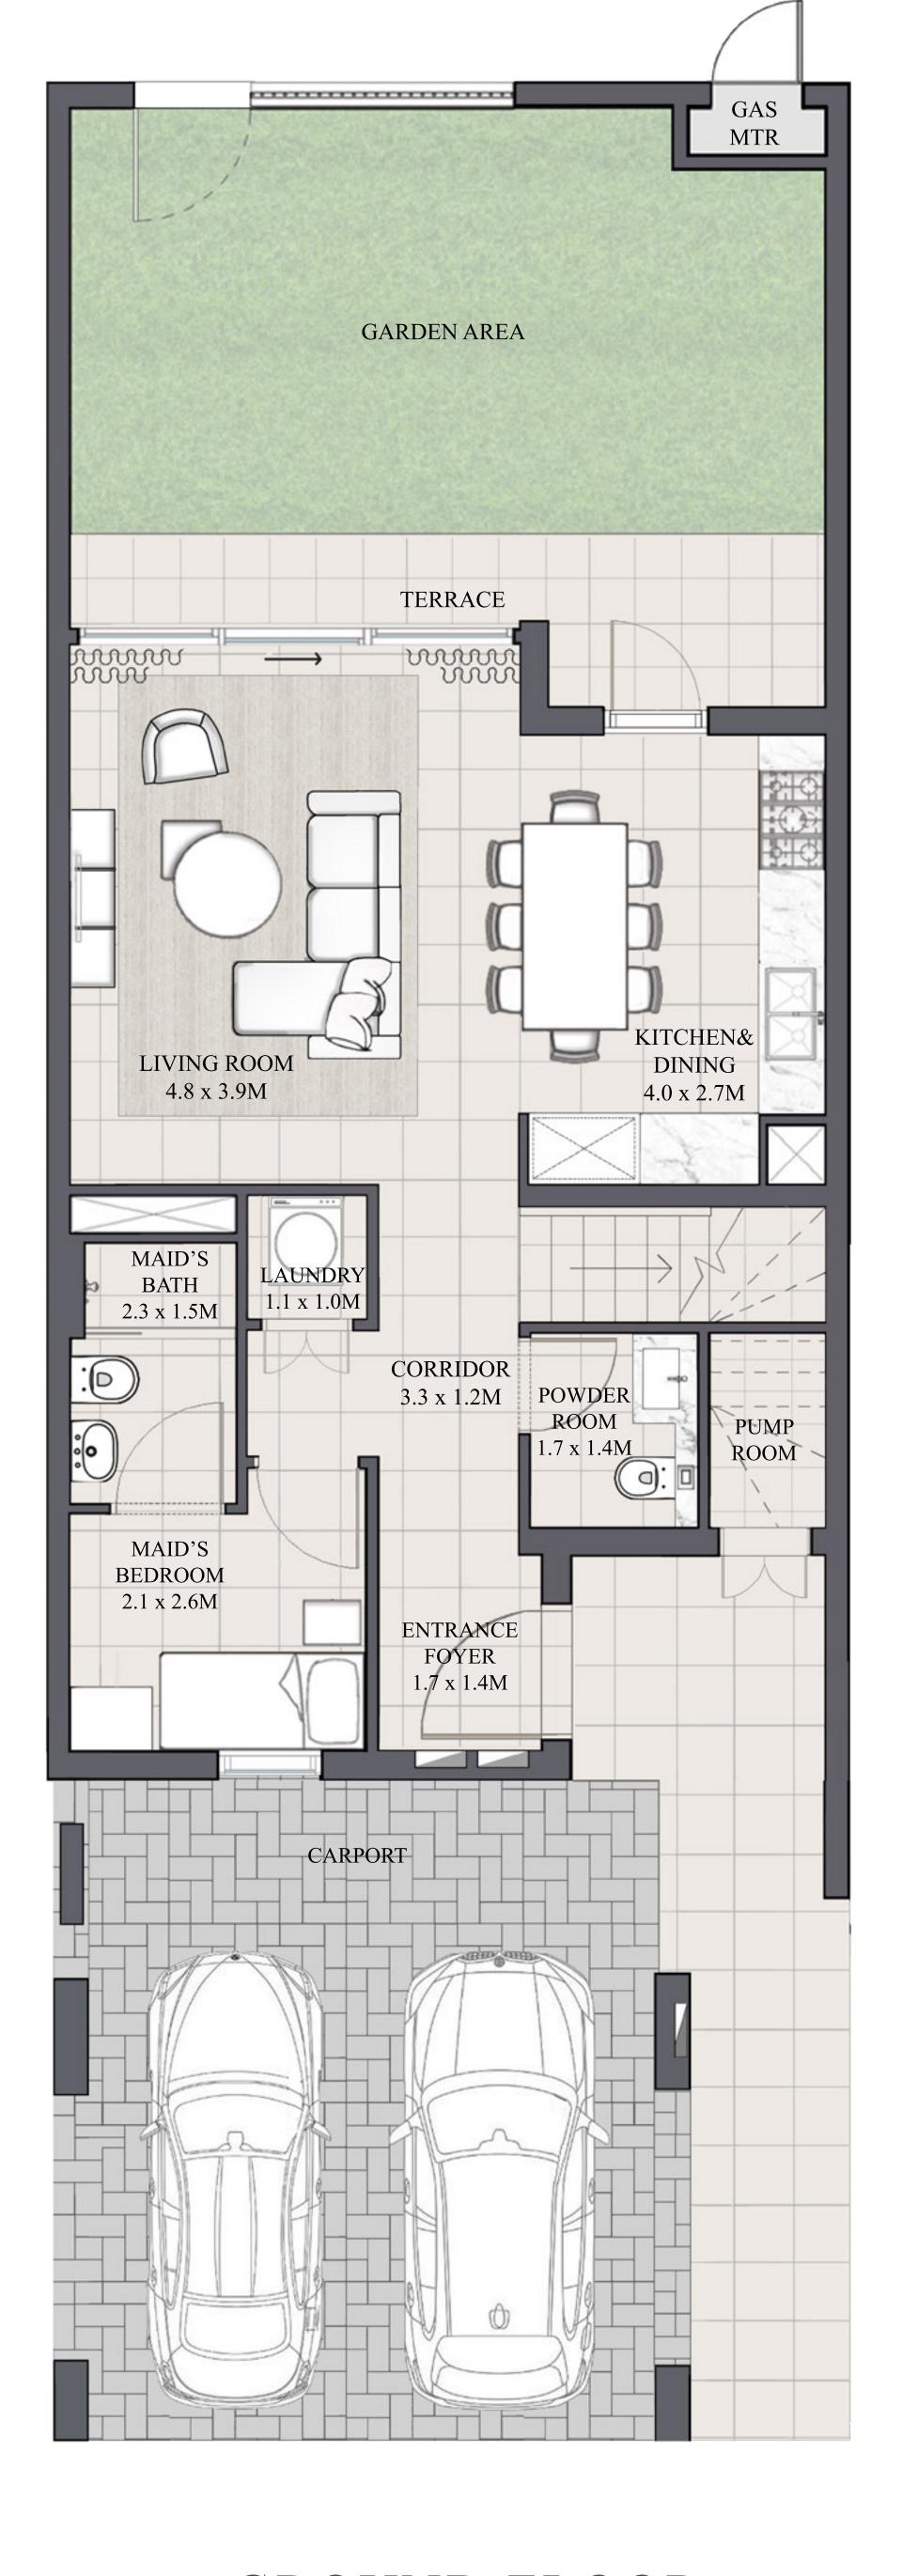

### ARIA TOWNHOUSE 3 BEDROOM 1

| UNIT         | TOTAL AREA   |            |
|--------------|--------------|------------|
| 4PLEX - TH02 |              |            |
| 6PLEX - TH02 | 1989.28 SQFT | 184.81 SQM |
| 8PLEX - TH02 |              |            |

### KEY PLAN

GROUND FLOOR