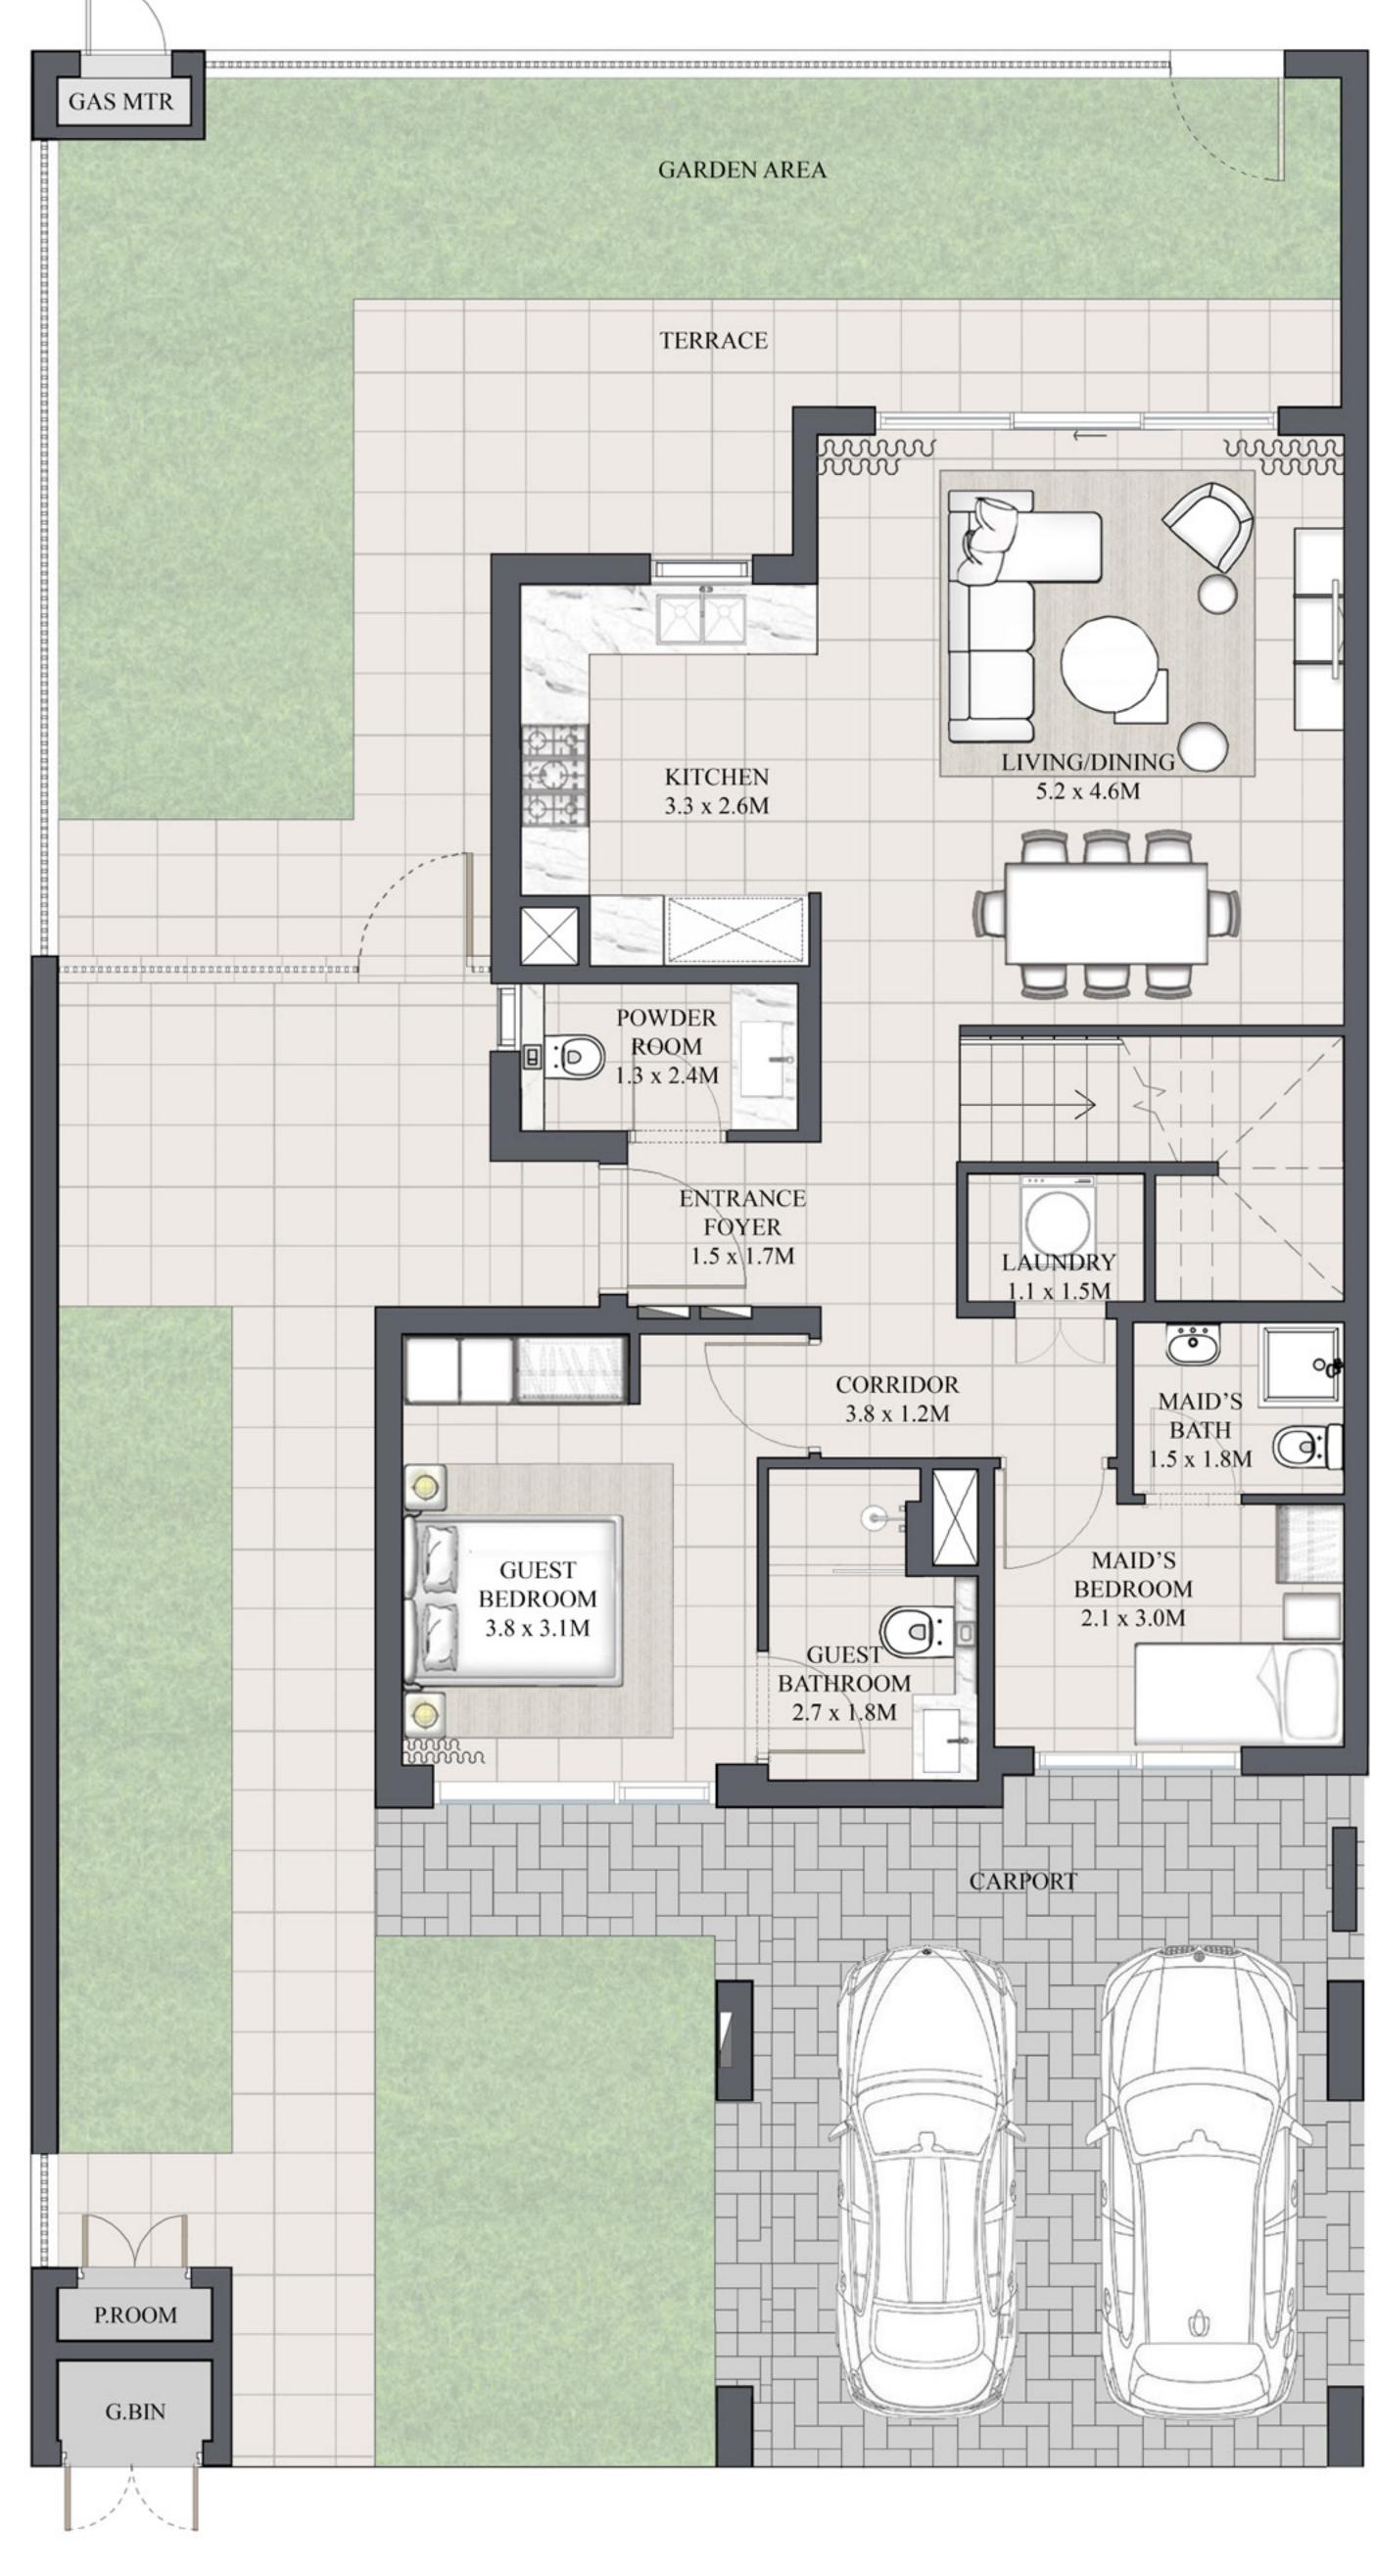

### ARIA TOWNHOUSE 4 BEDROOM 1

| UNIT         | TOTAL AREA   |            |
|--------------|--------------|------------|
| 4PLEX - TH01 |              |            |
| 6PLEX - TH01 | 2461.81 SQFT | 228.71 SQM |
| 8PLEX - TH01 |              |            |

KEY PLAN

GROUND FLOOR FIRST FLOOR

### GROUND FLOOR