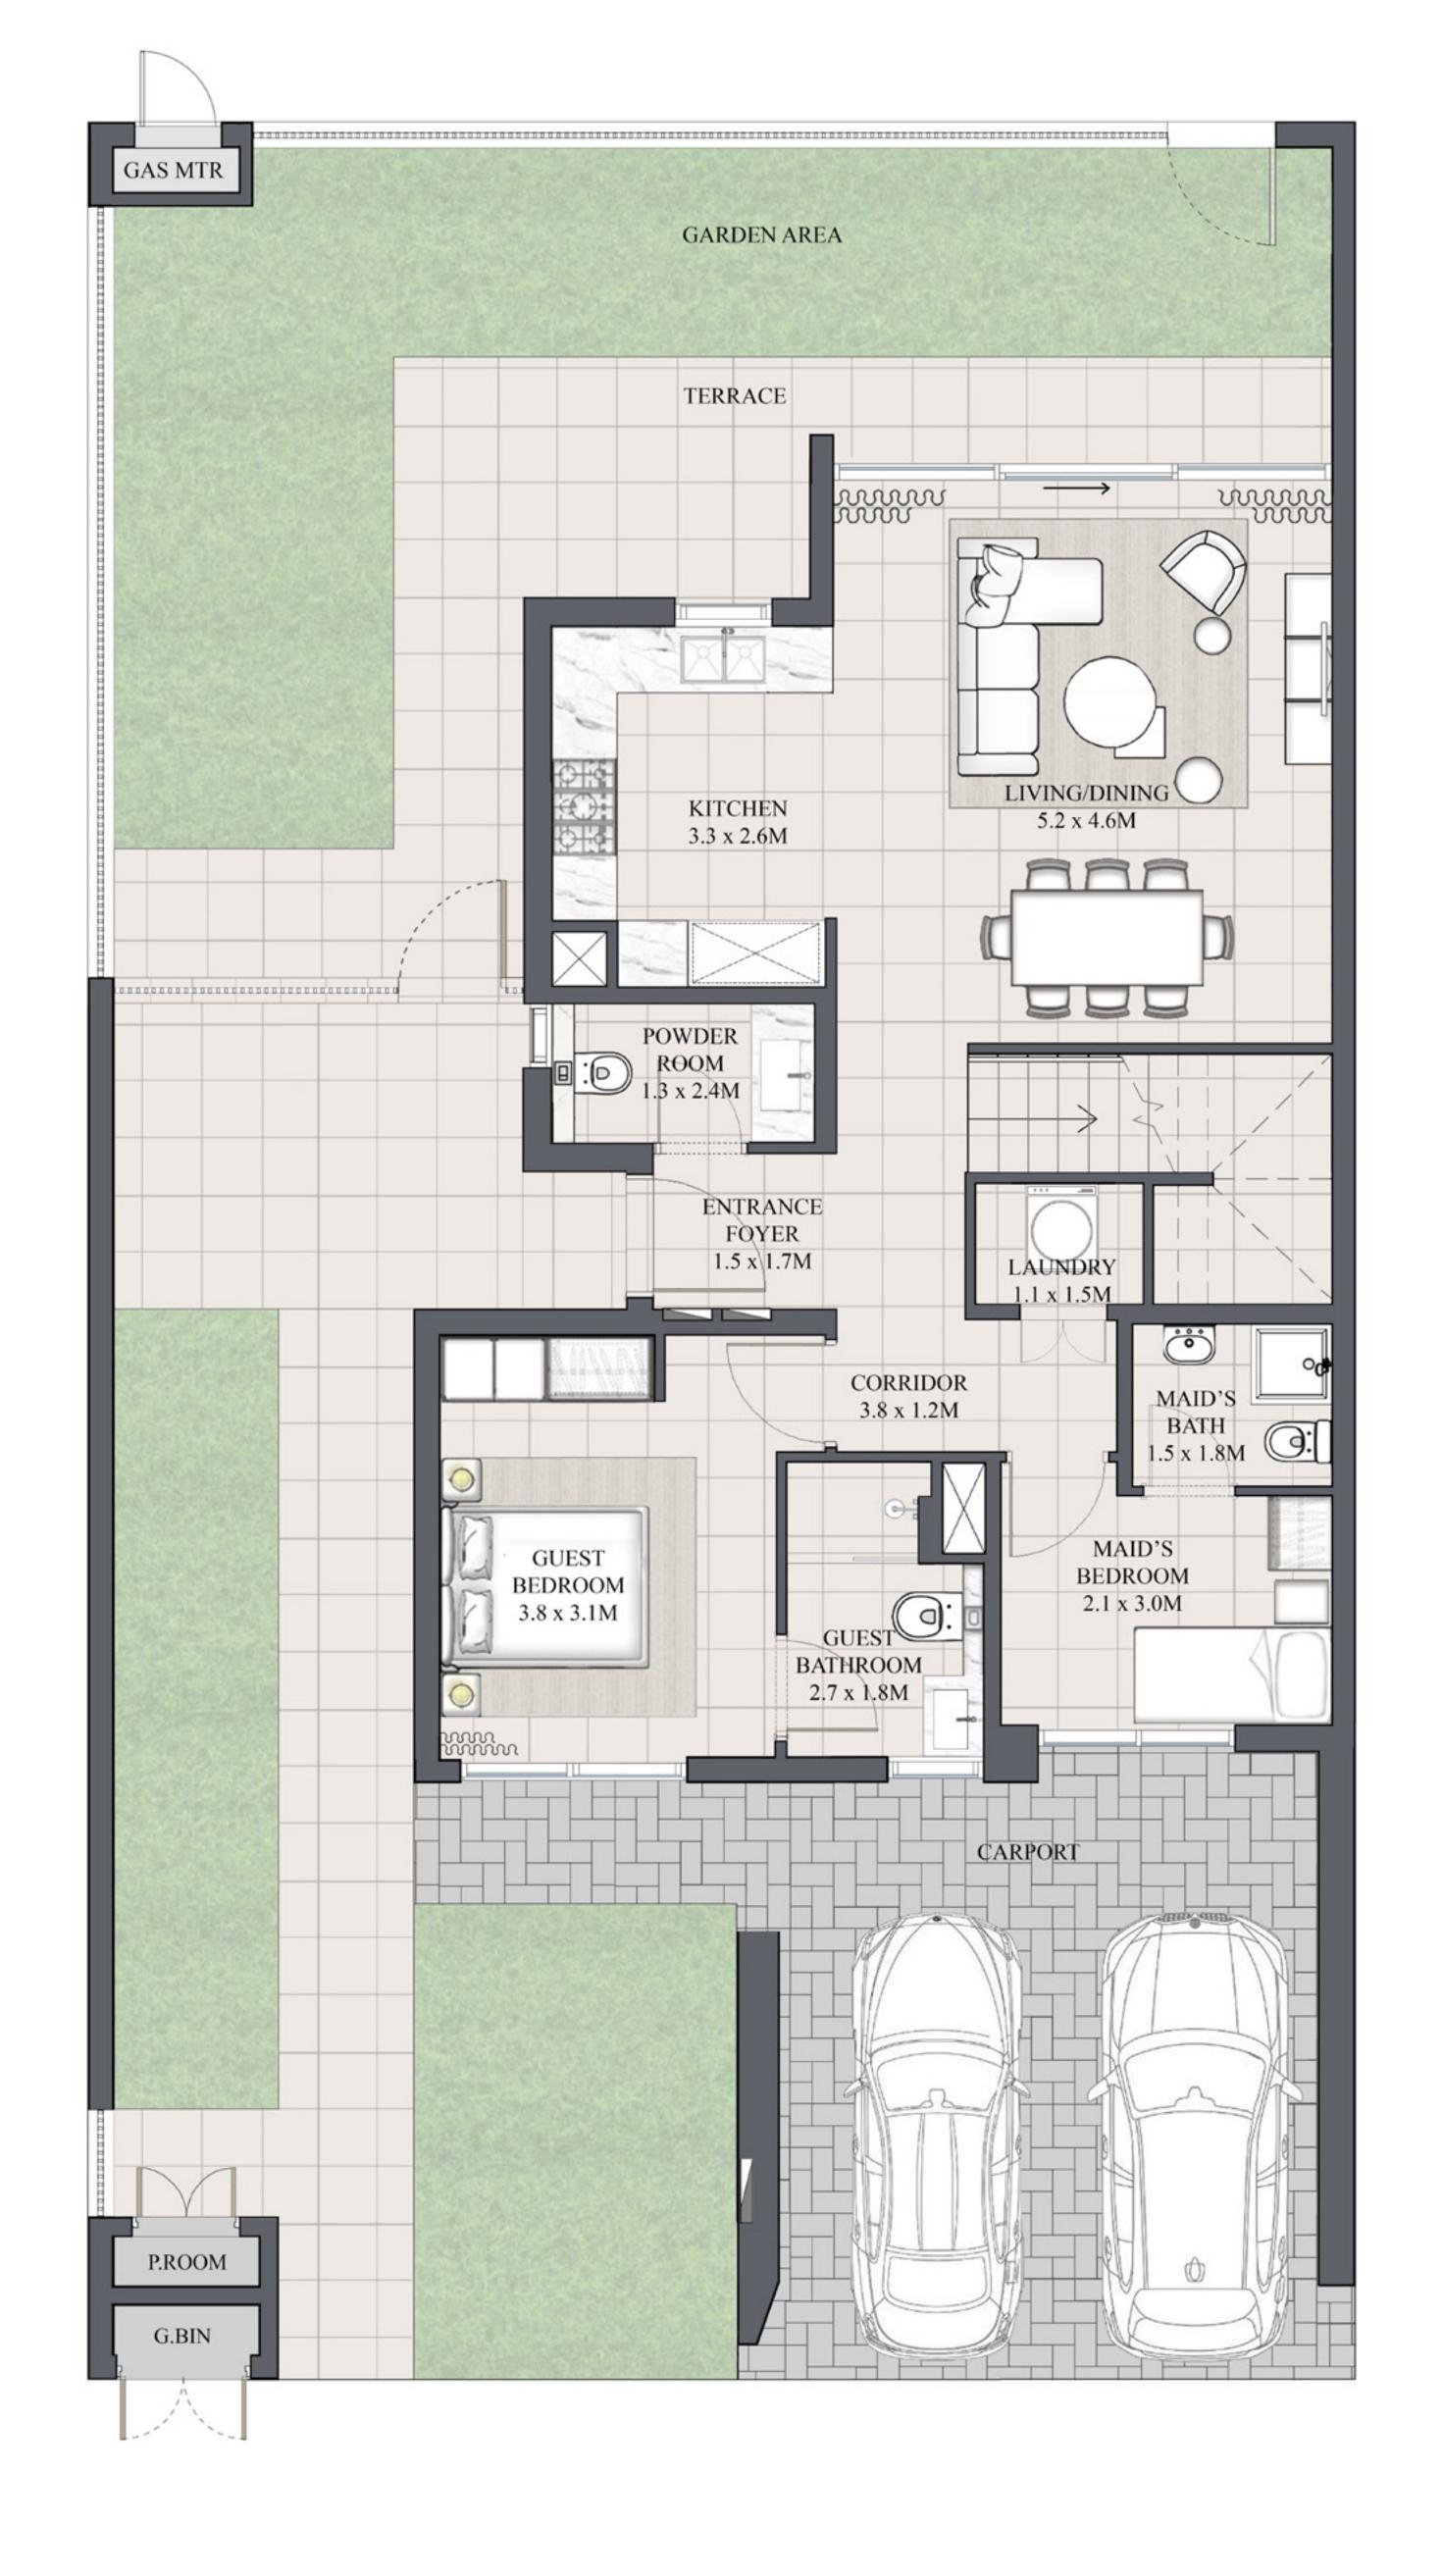

ARIA - FLOOR PLANS



EMAAR



### ARIA TOWNHOUSE 4 BEDROOM 1

| UNIT         | TOTAL AREA   |            |
|--------------|--------------|------------|
| 4PLEX - TH01 |              |            |
| 6PLEX - TH01 | 2461.81 SQFT | 228.71 SQM |
| 8PLEX - TH01 |              |            |

KEY PLAN







GROUND FLOOR FIRST FLOOR





## ARIA TOWNHOUSE 4 BEDROOM 1M MIRRORED

| UNIT         | TOTAL AREA   |            |
|--------------|--------------|------------|
| 4PLEX - TH04 |              |            |
| 6PLEX - TH06 | 2461.81 SQFT | 228.71 SQM |
| 8PLEX - TH08 |              |            |

KEY PLAN





### GROUND FLOOR









### ARIA TOWNHOUSE 3 BEDROOM 1

| UNIT         | TOTAL AREA   |            |
|--------------|--------------|------------|
| 4PLEX - TH02 |              |            |
| 6PLEX - TH02 | 1989.28 SQFT | 184.81 SQM |
| 8PLEX - TH02 |              |            |

### KEY PLAN









GROUND FLOOR





# ARIA TOWNHOUSE 3 BEDROOM 1 M MIRRORED

| UNIT         | TOTAL AREA   |            |
|--------------|--------------|------------|
| 4PLEX - TH03 |