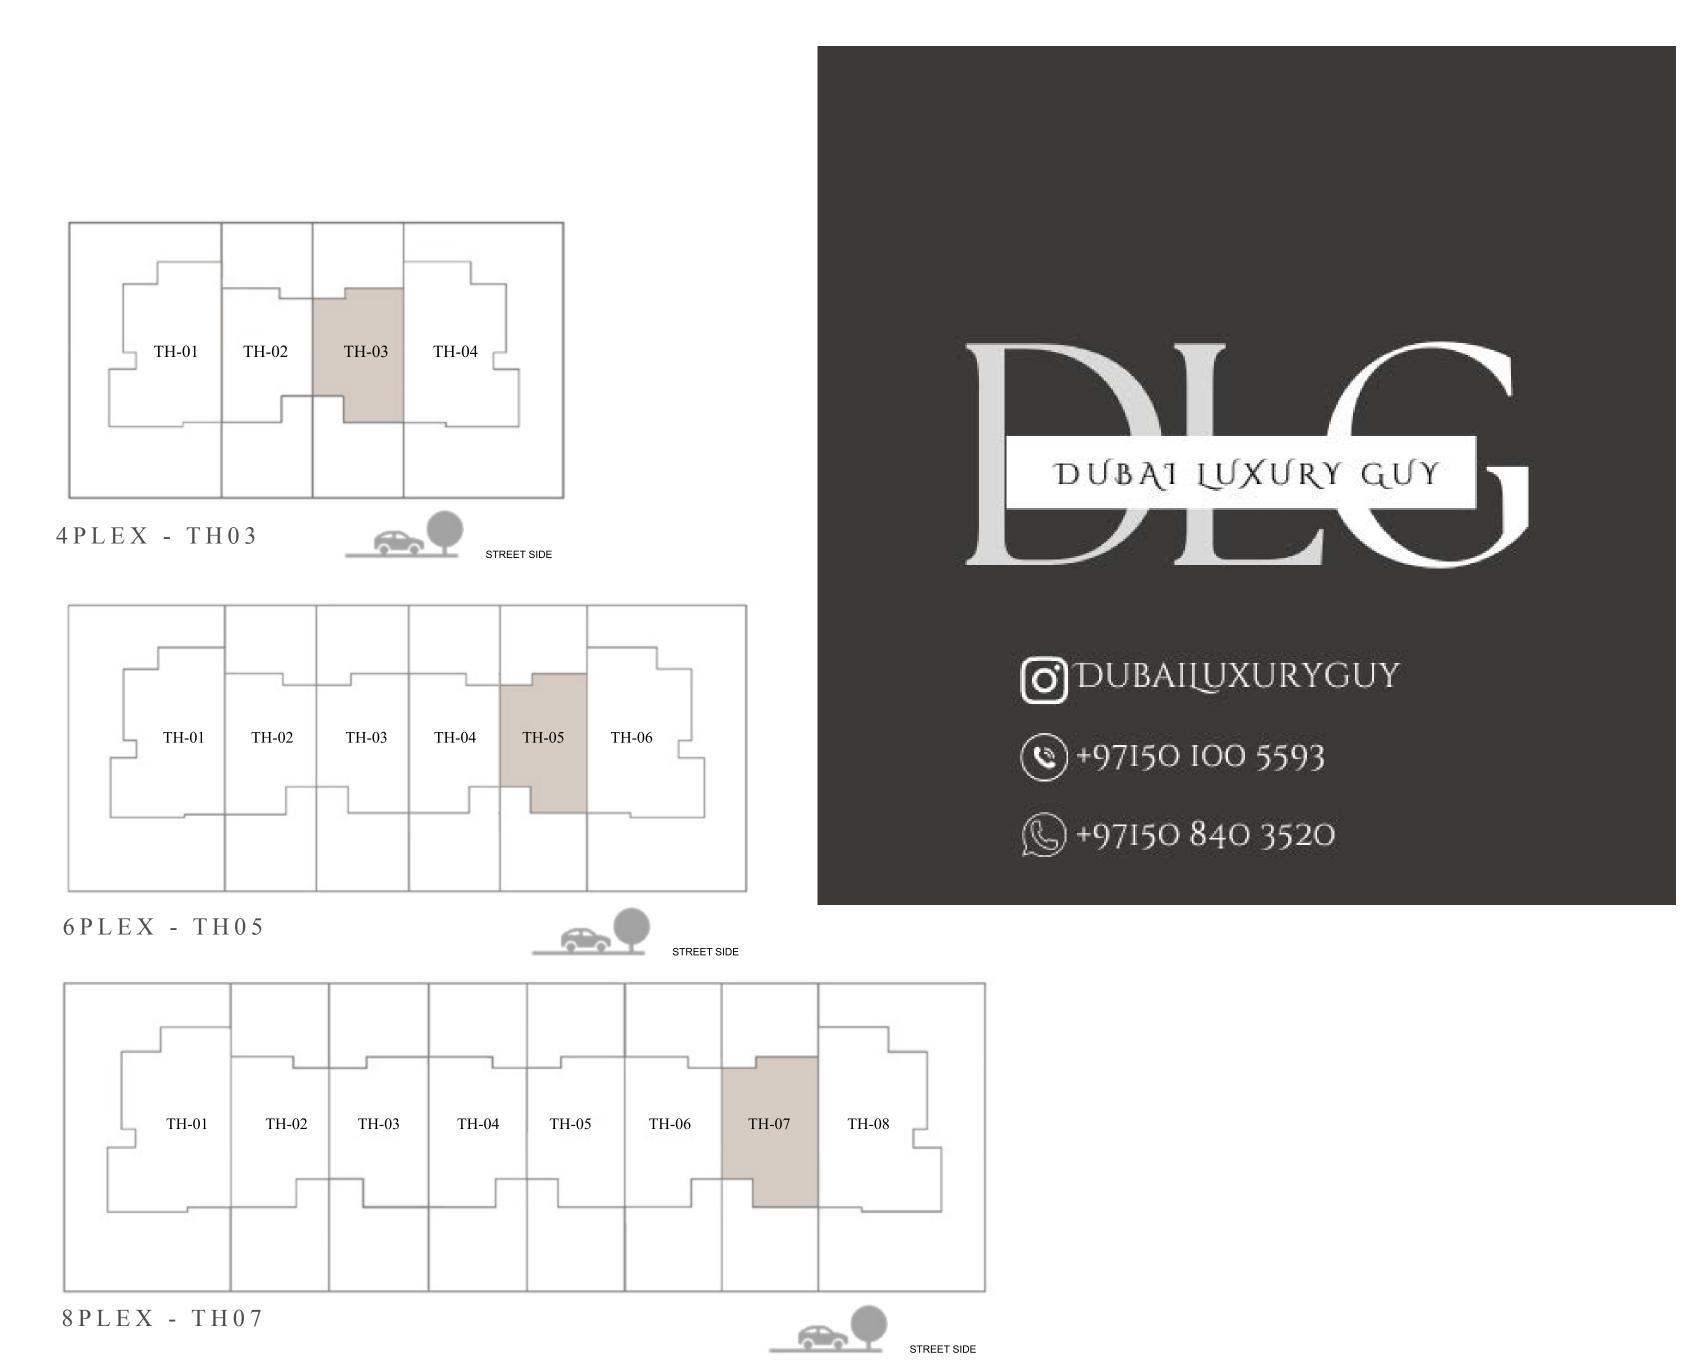

# ARIA TOWNHOUSE 3 BEDROOM 1 M MIRRORED

| UNIT         | TOTAL AREA   |            |
|--------------|--------------|------------|
| 4PLEX - TH03 |              |            |
| 6PLEX - TH05 | 1989.28 SQFT | 184.81 SQM |
| 8PLEX - TH07 |              |            |

### KEY PLAN

GROUND FLOOR

# ARIA TOWNHOUSE 3 BEDROOM 2 M MIRRORED

| UNIT                | TOTAL AREA   |            |
|---------------------|--------------|------------|
| 6PLEX - TH04        | 1983.89 SQFT | 184.31 SQM |
| 8PLEX - TH04        | 1984.32 SQFT | 184.35 SQM |
| 8 P L E X - T H O 6 | 1984.32 SQF  | 184.35 SQM |

### KEY PLAN

GROUND FLOOR

IRIS - FLOOR PLANS

EMAAR