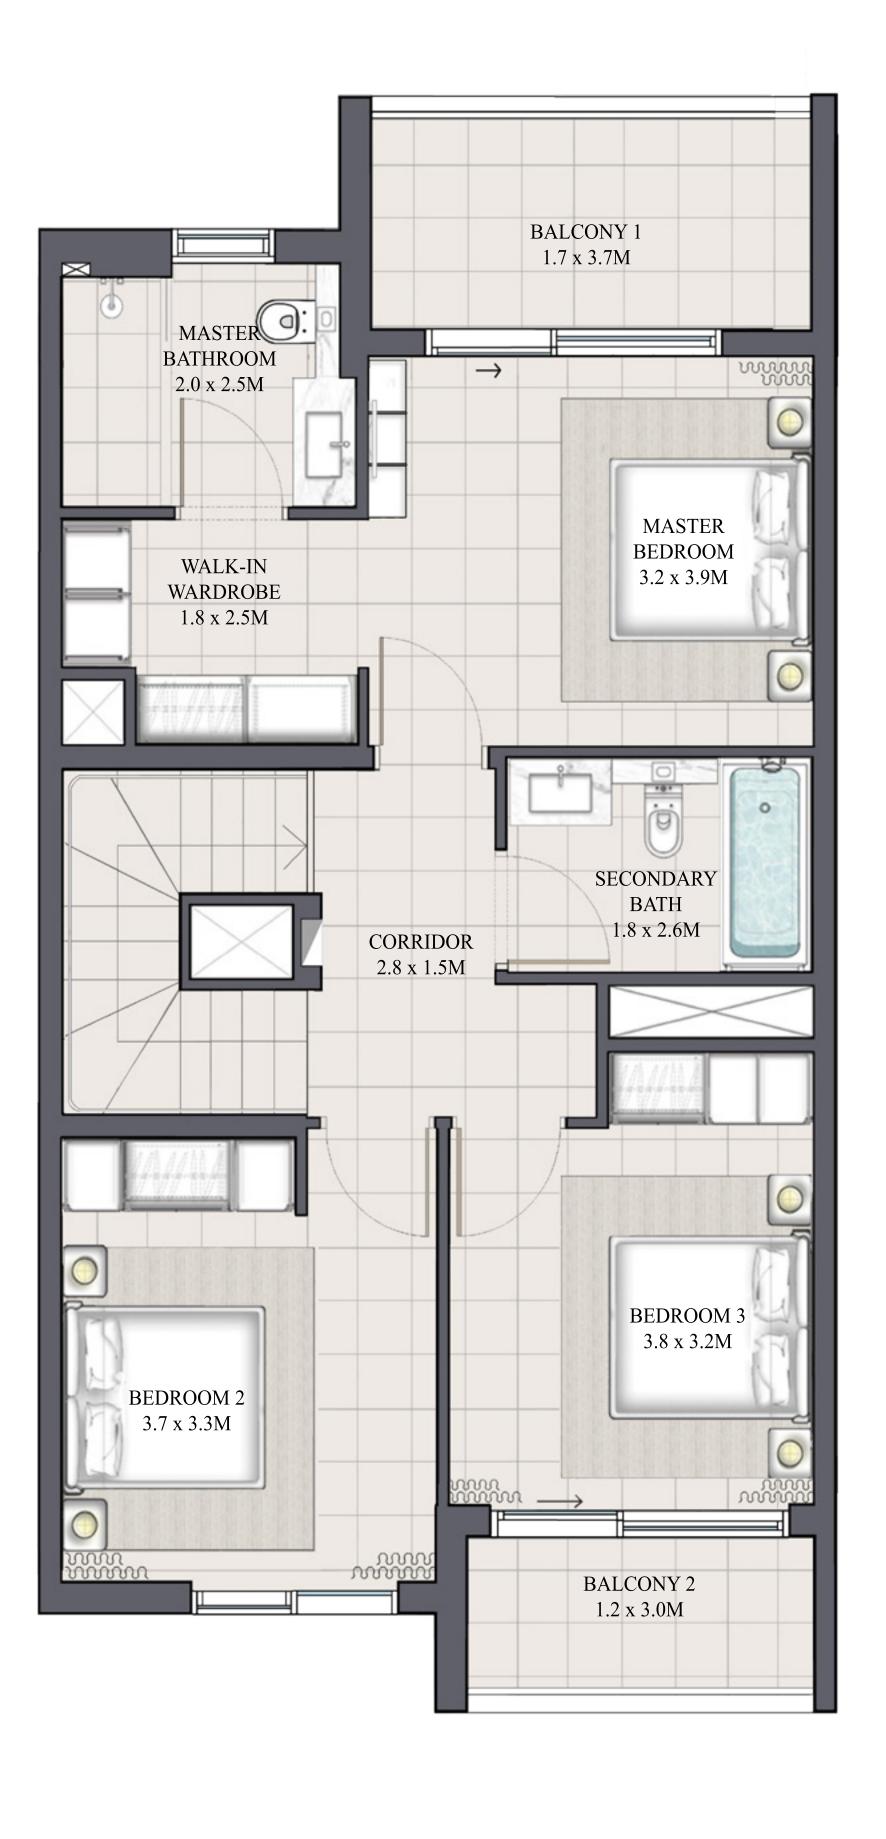

X - TH02 |              |            |
| 6PLEX - TH02 | 2035.35 SQFT | 189.09 SQM |
| 8PLEX - TH02 |              |            |

### KEY PLAN







GROUND FLOOR





# IRIS TOWNHOUSE 3 BEDROOM 1M MIRRORED

| UNIT                | TOTAL        | TOTAL AREA |  |
|---------------------|--------------|------------|--|
| 4PLEX - TH03        |              |            |  |
| 6PLEX - TH05        | 2035.35 SQFT | 189.09 SQM |  |
| 8 P L E X - T H 0 7 |              |            |  |

### KEY PLAN







GROUND FLOOR







### IRIS TOWNHOUSE 3 BEDROOM 2

| UNIT         | TOTAL AREA   |            |
|--------------|--------------|------------|
| 6PLEX - TH03 |              |            |
| 8PLEX - TH03 | 2032.98 SQFT | 188.87 SQM |
| 8PLEX - TH05 |              |            |

### KEY PLAN







GROUND FLOOR FIRST FLOOR





### IRIS TOWNHOUSE 3 BEDROOM 2M

| UNIT         | TOTAL AREA   |            |
|--------------|--------------|------------|
| 6PLEX - TH04 |              |            |
| 8PLEX - TH04 | 2032.98 SQFT | 188.87 SQM |
| 8PLEX - TH06 |              |            |

### KEY PLAN







GROUND FLOOR FIRST FLOOR