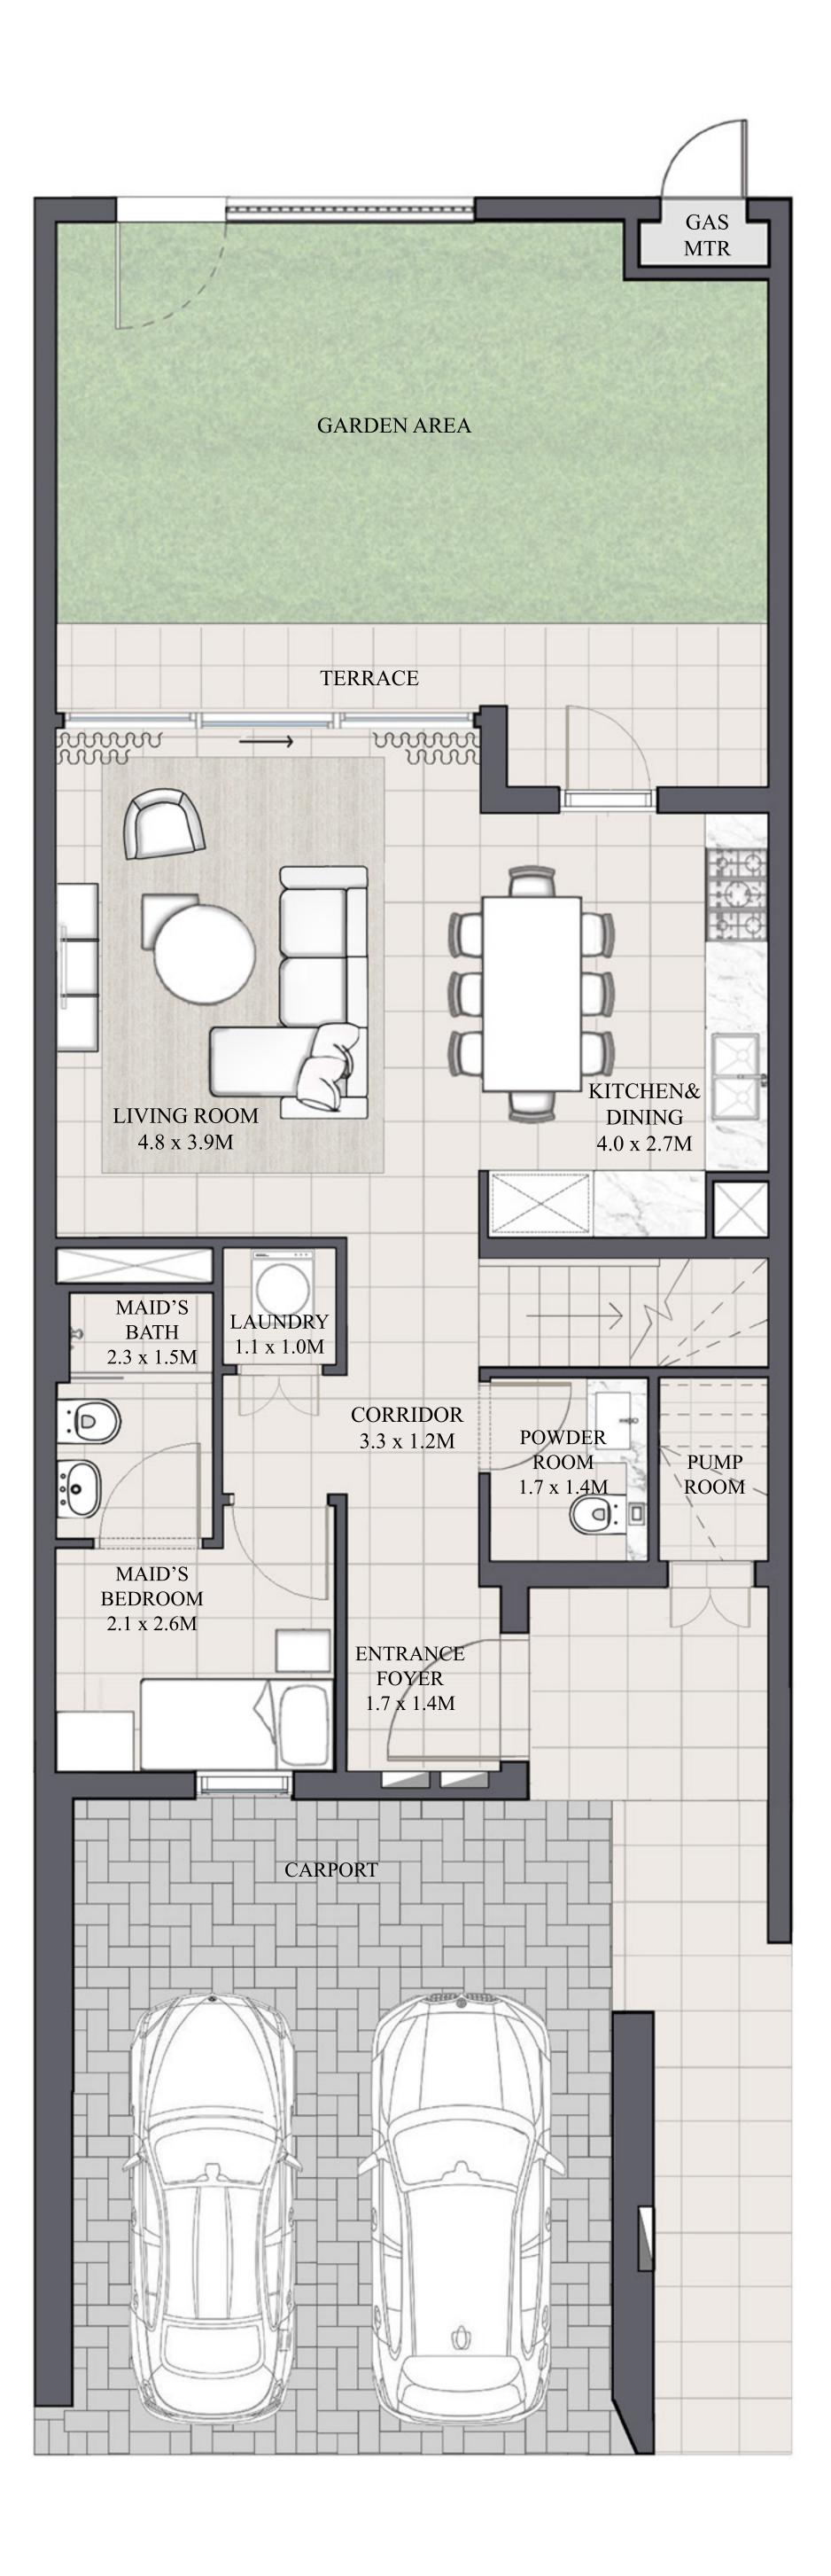

--|
| 4PLEX - TH03 |              |            |
| 6PLEX - TH05 | 1989.28 SQFT | 184.81 SQM |
| 8PLEX - TH07 |              |            |

### KEY PLAN









GROUND FLOOR





### ARIA TOWNHOUSE 3 BEDROOM 2

| UNIT         | TOTAL        | AREA       |
|--------------|--------------|------------|
| 6PLEX - TH03 | 1983.89 SQFT | 184.31 SQM |
| 8PLEX - TH03 | 1984.32 SQFT | 184.35 SQM |
| 8PLEX - TH05 | 1984.32 SQFT | 184.35 SQM |

### KEY PLAN





### GROUND FLOOR









# ARIA TOWNHOUSE 3 BEDROOM 2 M MIRRORED

| UNIT                | TOTAL AREA   |            |
|---------------------|--------------|------------|
| 6PLEX - TH04        | 1983.89 SQFT | 184.31 SQM |
| 8PLEX - TH04        | 1984.32 SQFT | 184.35 SQM |
| 8 P L E X - T H O 6 | 1984.32 SQF  | 184.35 SQM |

### KEY PLAN









GROUND FLOOR



IRIS - FLOOR PLANS



EMAAR



### IRIS TOWNHOUSE 4 BEDROOM 1

| UNIT         | TOTAL AREA   |            |
|--------------|--------------|------------|
| 4PLEX - TH01 |              |            |
| 6PLEX - TH01 | 2452.23 SQFT | 227.82 SQM |
| 8PLEX - TH01 |              |            |

### KEY PLAN







GROUND FLOOR







## IRIS TOWNHOUSE 4 BEDROOM 1M MIRRORED

| UNIT         | TOTAL AREA   |            |
|--------------|--------------|------------|
| 4PLEX - TH04 |              |            |
| 6PLEX - TH06 | 2452.23 SQFT | 227.82 SQM |
| 8PLEX - TH08 |              |            |

### KEY PLAN







GROUND FLOOR





### IRIS TOWNHOUSE 3 BEDROOM 1

| UNIT         | TOTAL AREA   |            |
|--------------|--------------|------------|
| 4PLEX - TH02 |