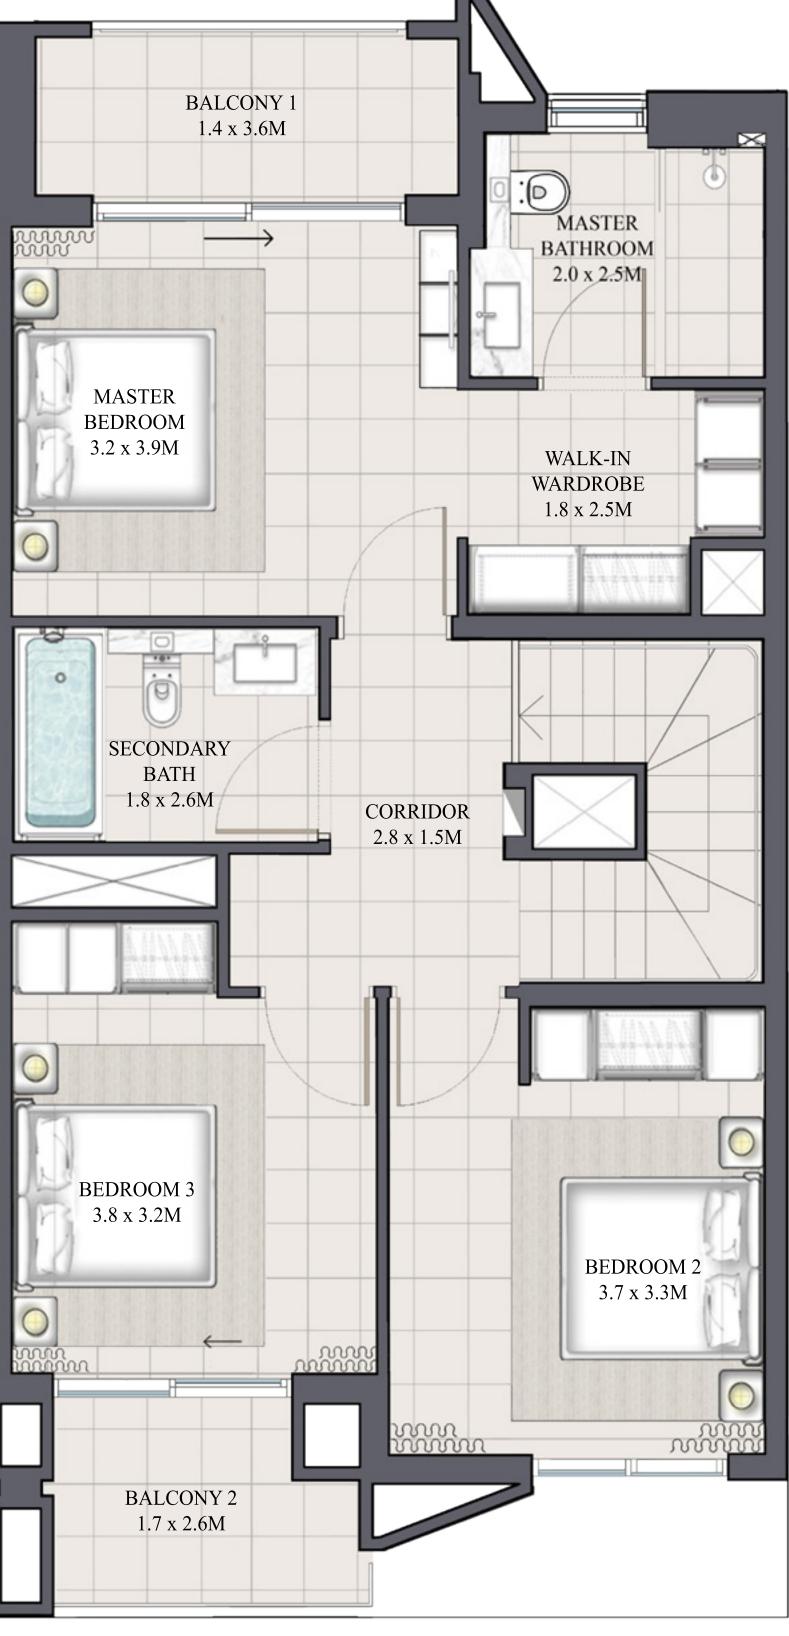

# ARIA TOWNHOUSE 3 BEDROOM 1 M MIRRORED

| UNIT         | TOTAL AREA   |            |
|--------------|--------------|------------|
| 4PLEX - TH03 |              |            |
| 6PLEX - TH05 | 1989.28 SQFT | 184.81 SQM |
| 8PLEX - TH07 |              |            |

### KEY PLAN

GROUND FLOOR