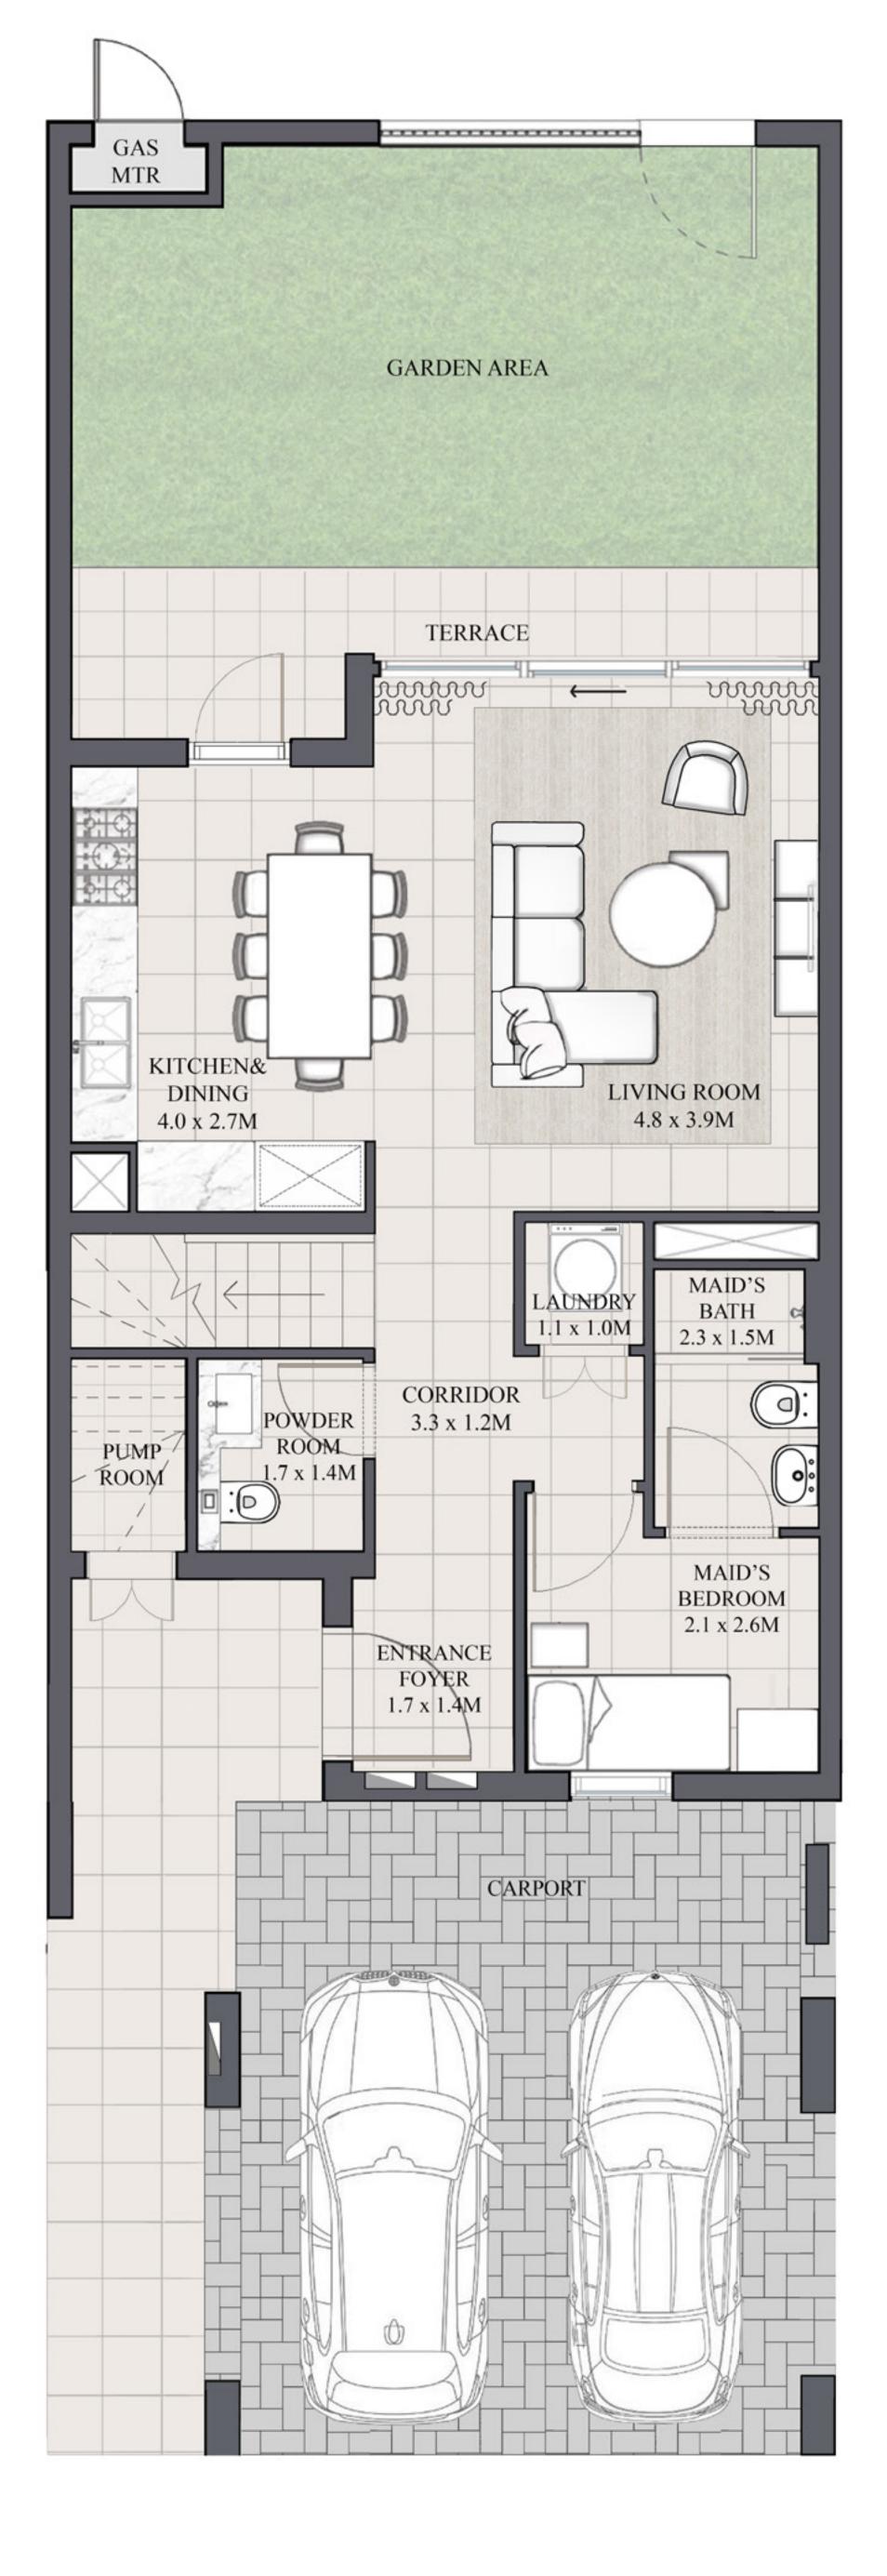

LEX - TH02 |              |            |
| 6PLEX - TH02 | 2035.35 SQFT | 189.09 SQM |
| 8PLEX - TH02 |              |            |

### KEY PLAN







GROUND FLOOR





# IRIS TOWNHOUSE 3 BEDROOM 1M MIRRORED

| UNIT                | TOTAL        | TOTAL AREA |  |
|---------------------|--------------|------------|--|
| 4PLEX - TH03        |              |            |  |
| 6PLEX - TH05        | 2035.35 SQFT | 189.09 SQM |  |
| 8 P L E X - T H 0 7 |              |            |  |

### KEY PLAN







GROUND FLOOR







### IRIS TOWNHOUSE 3 BEDROOM 2

| UNIT         | TOTAL AREA   |            |
|--------------|--------------|------------|
| 6PLEX - TH03 |              |            |
| 8PLEX - TH03 | 2032.98 SQFT | 188.87 SQM |
| 8PLEX - TH05 |              |            |

### KEY PLAN







GROUND FLOOR FIRST FLOOR





### IRIS TOWNHOUSE 3 BEDROOM 2M

| UNIT         | TOTAL AREA   |            |
|--------------|--------------|------------|
| 6PLEX - TH04 |              |            |
| 8PLEX - TH04 | 2032.98 SQFT | 188.87 SQM |
| 8PLEX - TH06 |              |            |

### KEY PLAN







GROUND FLOOR FIRST FLOOR