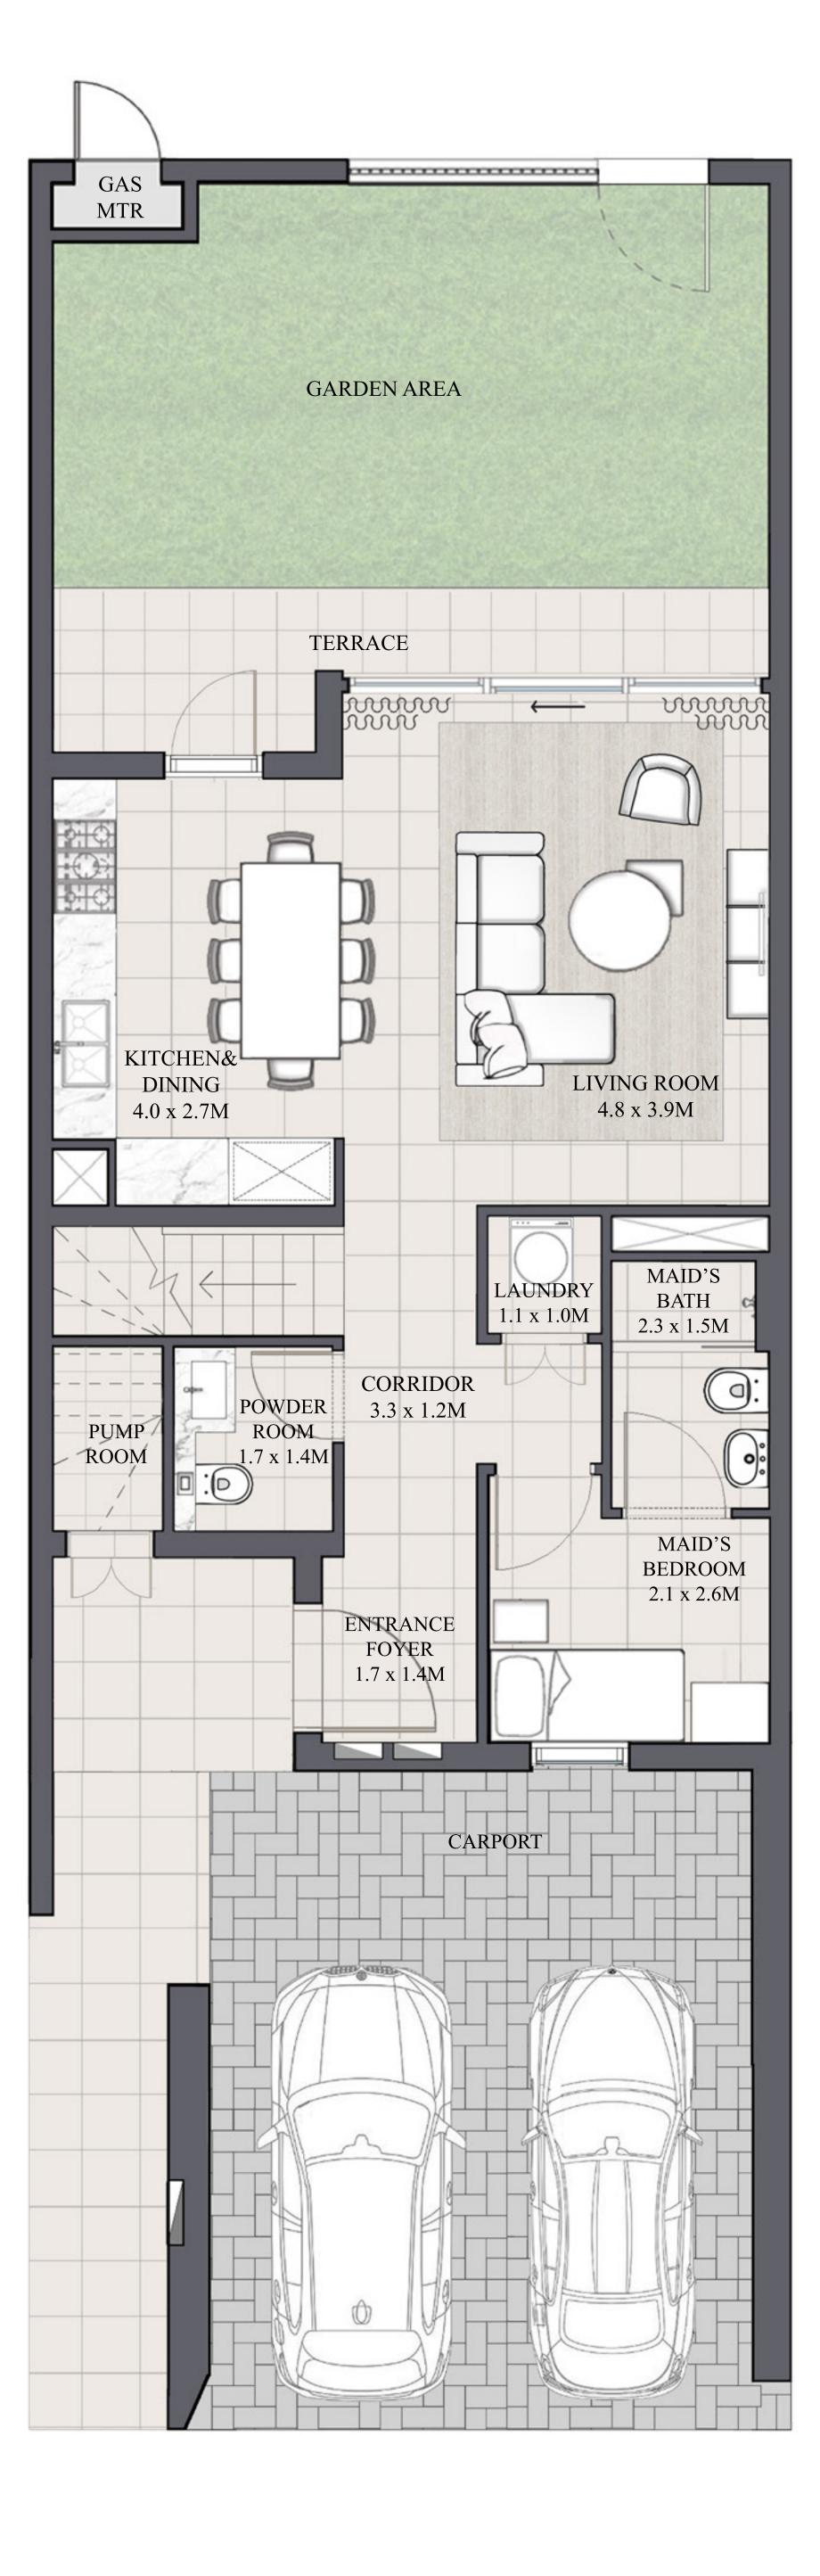

-------------|--------------|------------|
| 4PLEX - TH02 |              |            |
| 6PLEX - TH02 | 1989.28 SQFT | 184.81 SQM |
| 8PLEX - TH02 |              |            |

### KEY PLAN









GROUND FLOOR





# ARIA TOWNHOUSE 3 BEDROOM 1 M MIRRORED

| UNIT         | TOTAL AREA   |            |
|--------------|--------------|------------|
| 4PLEX - TH03 |              |            |
| 6PLEX - TH05 | 1989.28 SQFT | 184.81 SQM |
| 8PLEX - TH07 |              |            |

### KEY PLAN









GROUND FLOOR





### ARIA TOWNHOUSE 3 BEDROOM 2

| UNIT         | TOTAL        | AREA       |
|--------------|--------------|------------|
| 6PLEX - TH03 | 1983.89 SQFT | 184.31 SQM |
| 8PLEX - TH03 | 1984.32 SQFT | 184.35 SQM |
| 8PLEX - TH05 | 1984.32 SQFT | 184.35 SQM |

### KEY PLAN





### GROUND FLOOR









# ARIA TOWNHOUSE 3 BEDROOM 2 M MIRRORED

| UNIT                | TOTAL AREA   |            |
|---------------------|--------------|------------|
| 6PLEX - TH04        | 1983.89 SQFT | 184.31 SQM |
| 8PLEX - TH04        | 1984.32 SQFT | 184.35 SQM |
| 8 P L E X - T H O 6 | 1984.32 SQF  | 184.35 SQM |

### KEY PLAN









GROUND FLOOR



IRIS - FLOOR PLANS



EMAAR



### IRIS TOWNHOUSE 4 BEDROOM 1

| UNIT         | TOTAL AREA   |            |
|--------------|--------------|------------|
| 4PLEX - TH01 |              |            |
| 6PLEX - TH01 | 2452.23 SQFT | 227.82 SQM |
| 8PLEX - TH01 |              |            |

### KEY PLAN







GROUND FLOOR







## IRIS TOWNHOUSE 4 BEDROOM 1M MIRRORED

| UNIT         | TOTAL AREA   |            |
|--------------|-