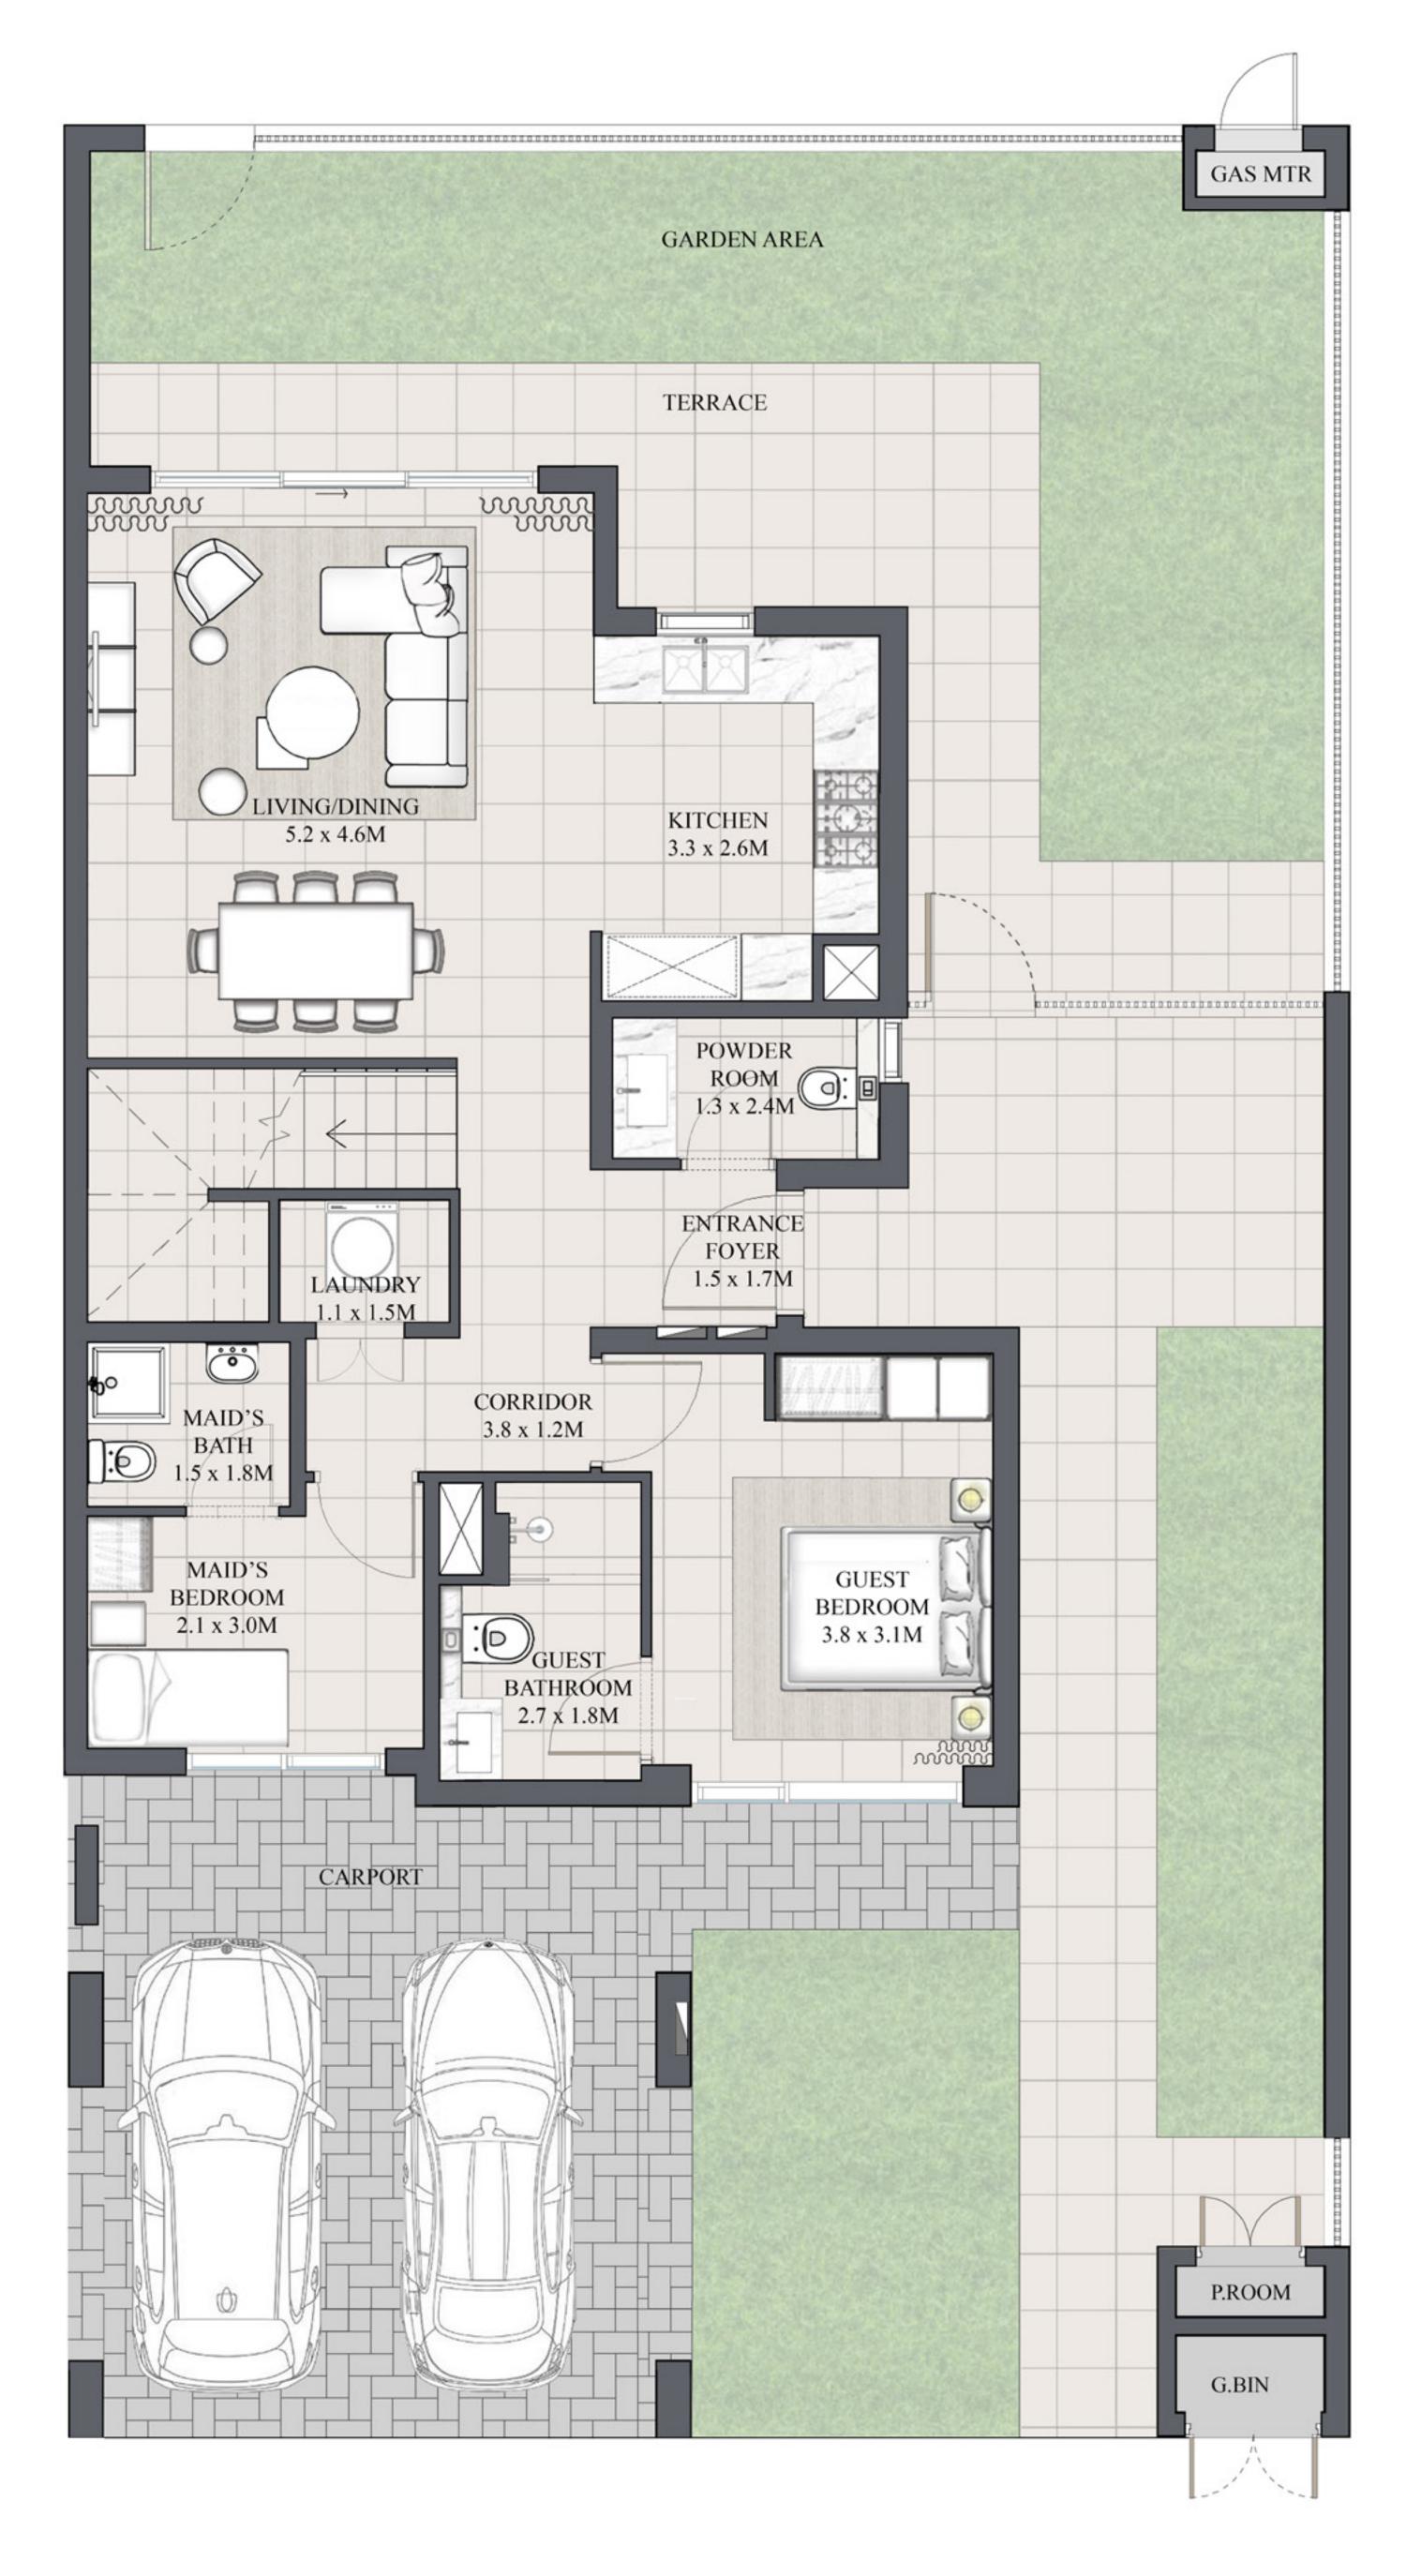

### ARIA TOWNHOUSE 3 BEDROOM 1

| UNIT         | TOTAL AREA   |            |
|--------------|--------------|------------|
| 4PLEX - TH02 |              |            |
| 6PLEX - TH02 | 1989.28 SQFT | 184.81 SQM |
| 8PLEX - TH02 |              |            |

### KEY PLAN

GROUND FLOOR