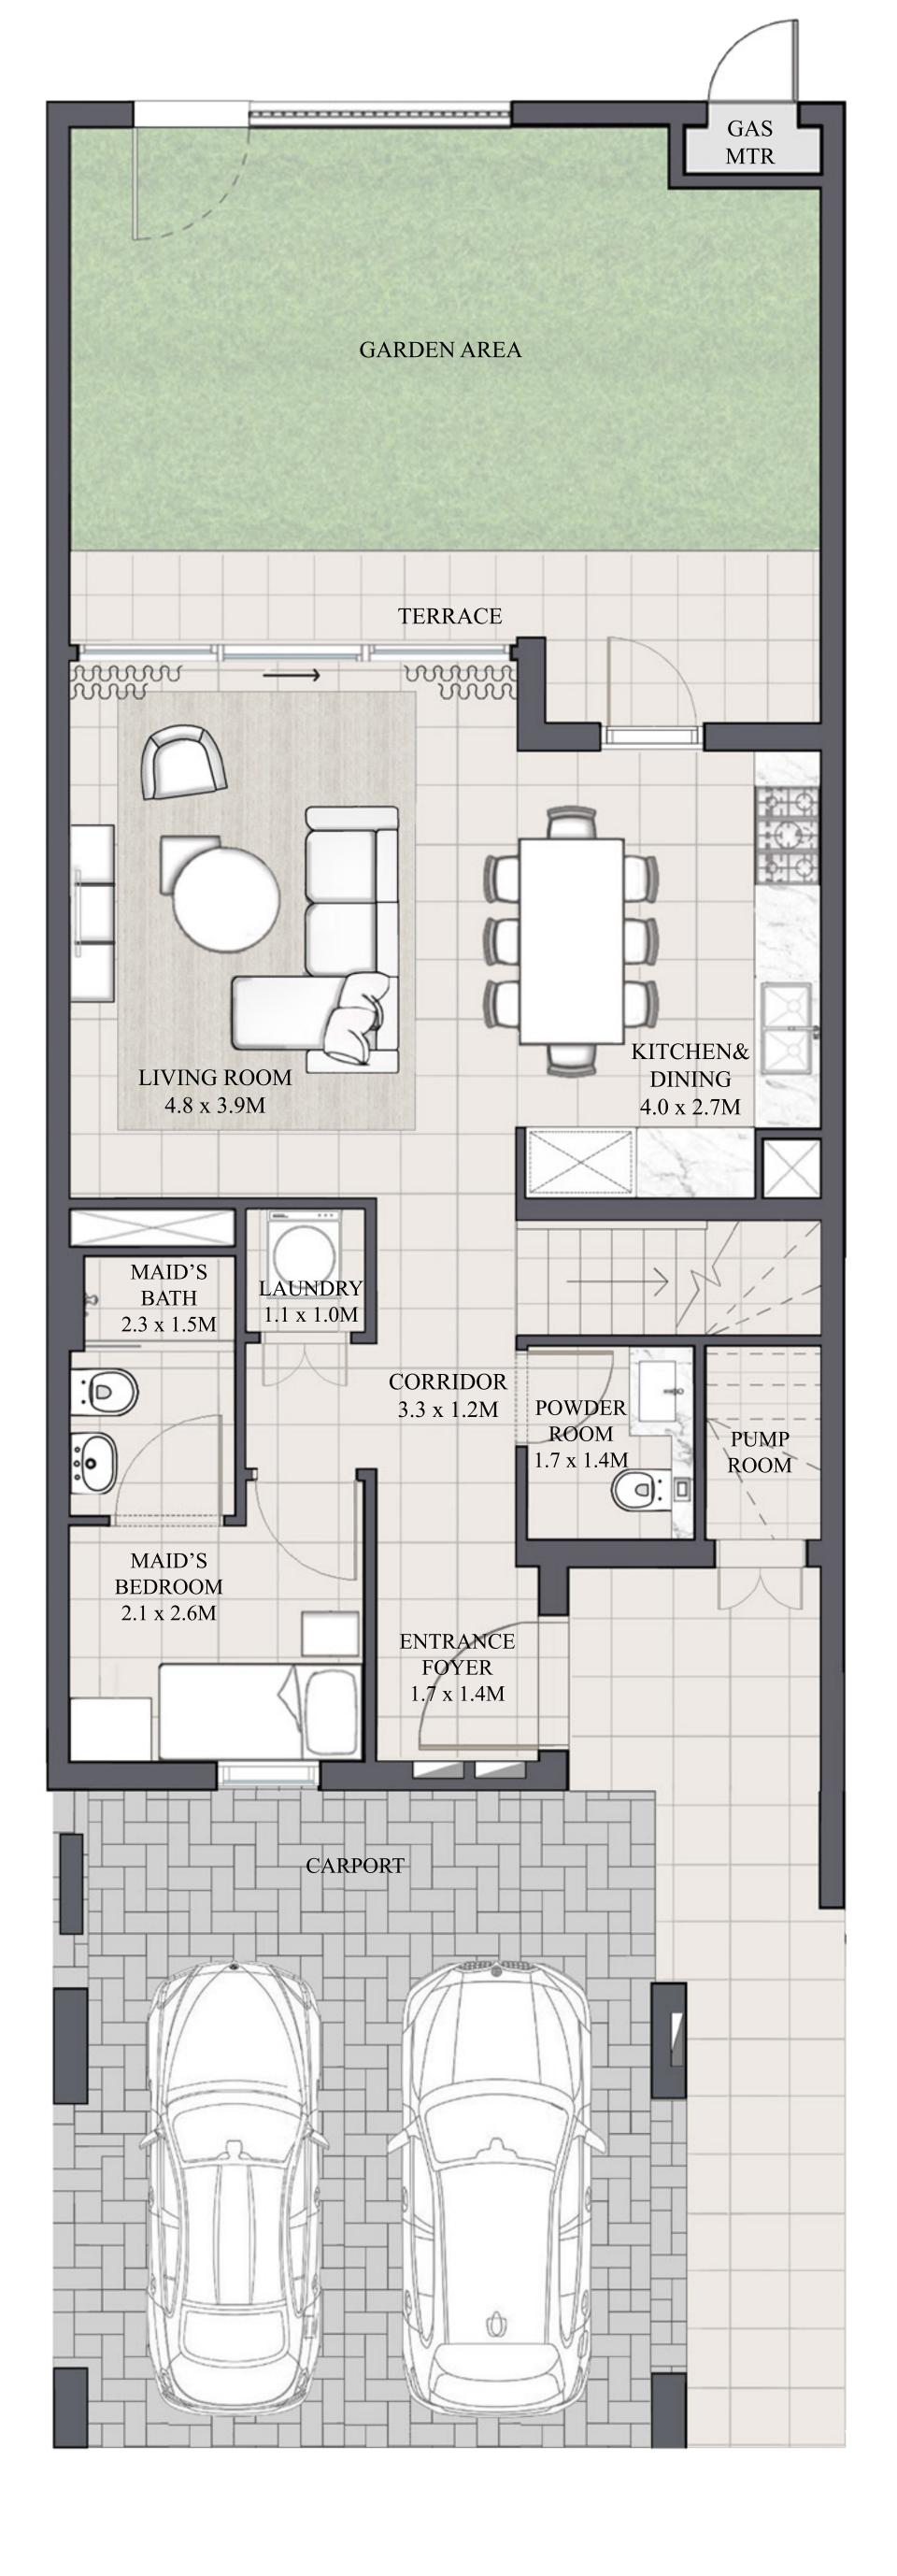

------|--|
| 4PLEX - TH03        |              |            |  |
| 6PLEX - TH05        | 2035.35 SQFT | 189.09 SQM |  |
| 8 P L E X - T H 0 7 |              |            |  |

### KEY PLAN







GROUND FLOOR







### IRIS TOWNHOUSE 3 BEDROOM 2

| UNIT         | TOTAL AREA   |            |
|--------------|--------------|------------|
| 6PLEX - TH03 |              |            |
| 8PLEX - TH03 | 2032.98 SQFT | 188.87 SQM |
| 8PLEX - TH05 |              |            |

### KEY PLAN







GROUND FLOOR FIRST FLOOR





### IRIS TOWNHOUSE 3 BEDROOM 2M

| UNIT         | TOTAL AREA   |            |
|--------------|--------------|------------|
| 6PLEX - TH04 |              |            |
| 8PLEX - TH04 | 2032.98 SQFT | 188.87 SQM |
| 8PLEX - TH06 |              |            |

### KEY PLAN







GROUND FLOOR FIRST FLOOR