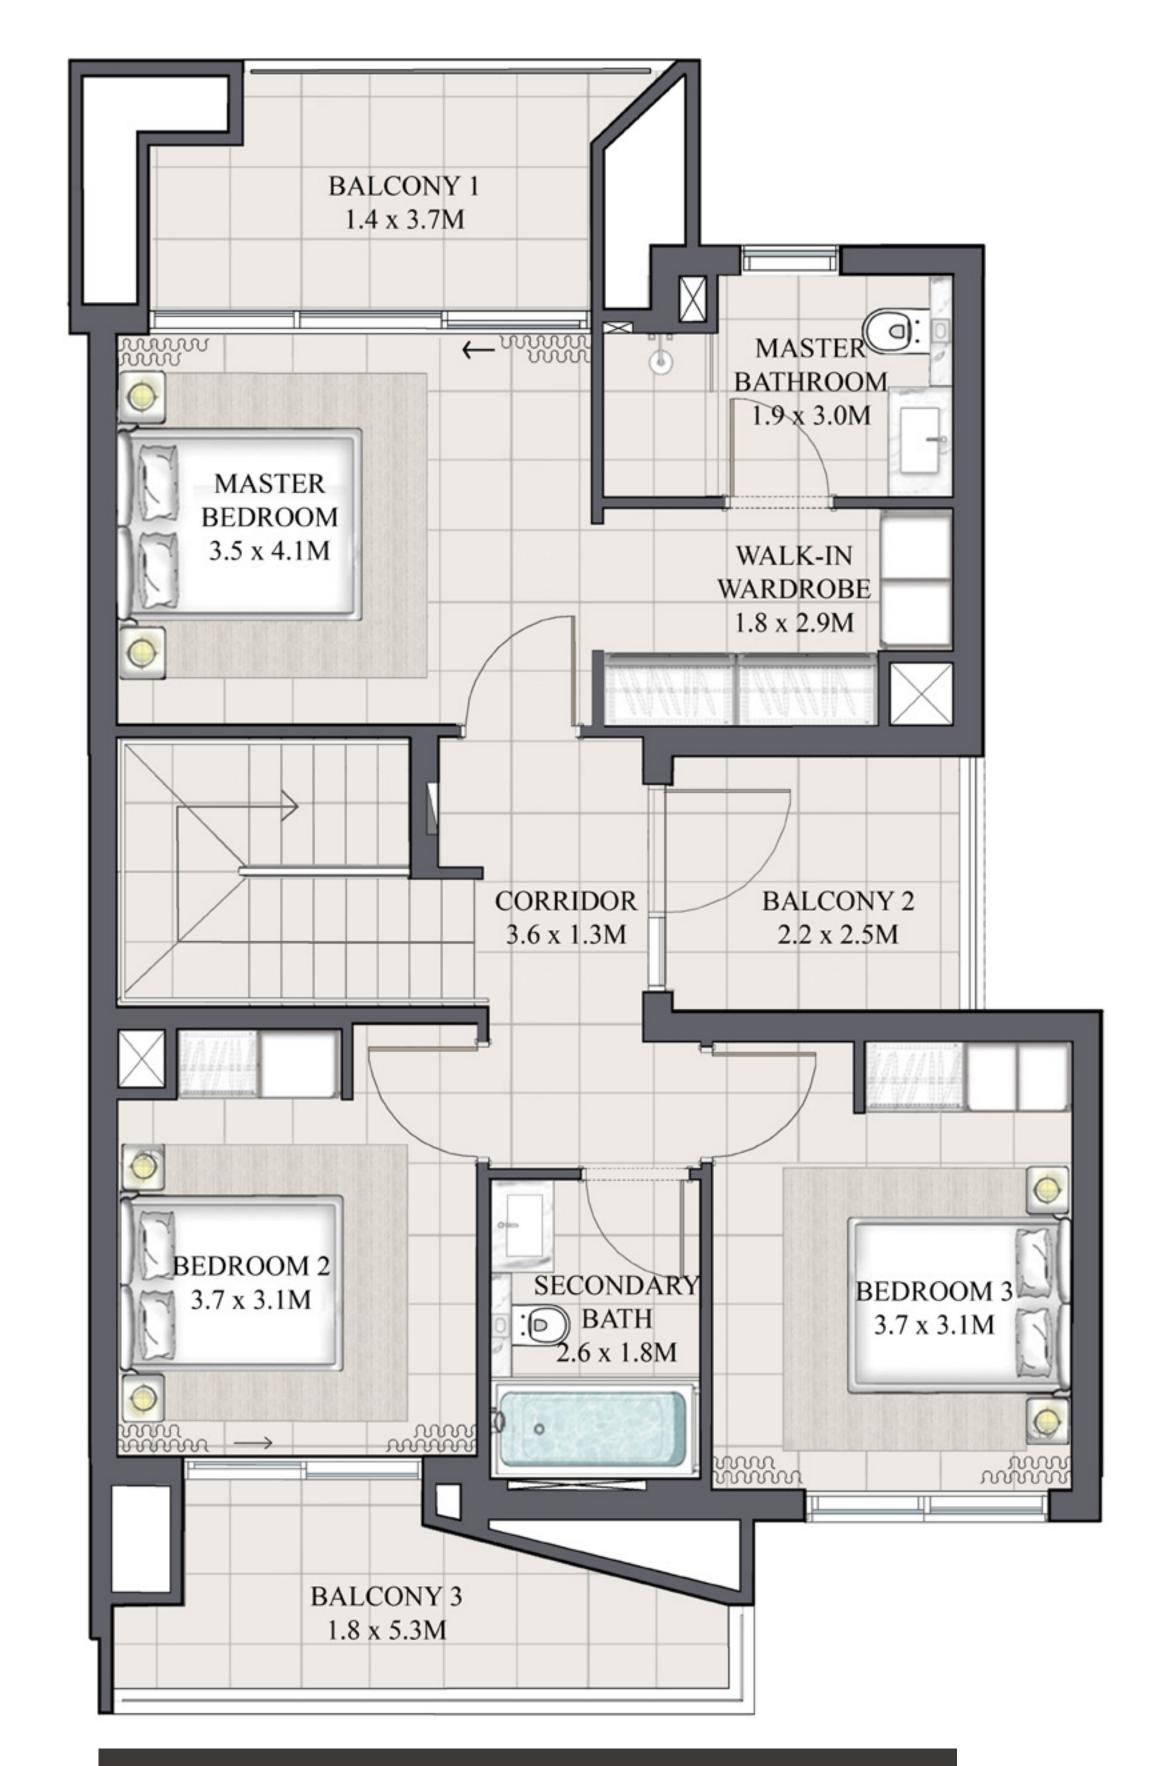

### ARIA TOWNHOUSE 3 BEDROOM 1

| UNIT         | TOTAL AREA   |            |
|--------------|--------------|------------|
| 4PLEX - TH02 |              |            |
| 6PLEX - TH02 | 1989.28 SQFT | 184.81 SQM |
| 8PLEX - TH02 |              |            |

### KEY PLAN

GROUND FLOOR