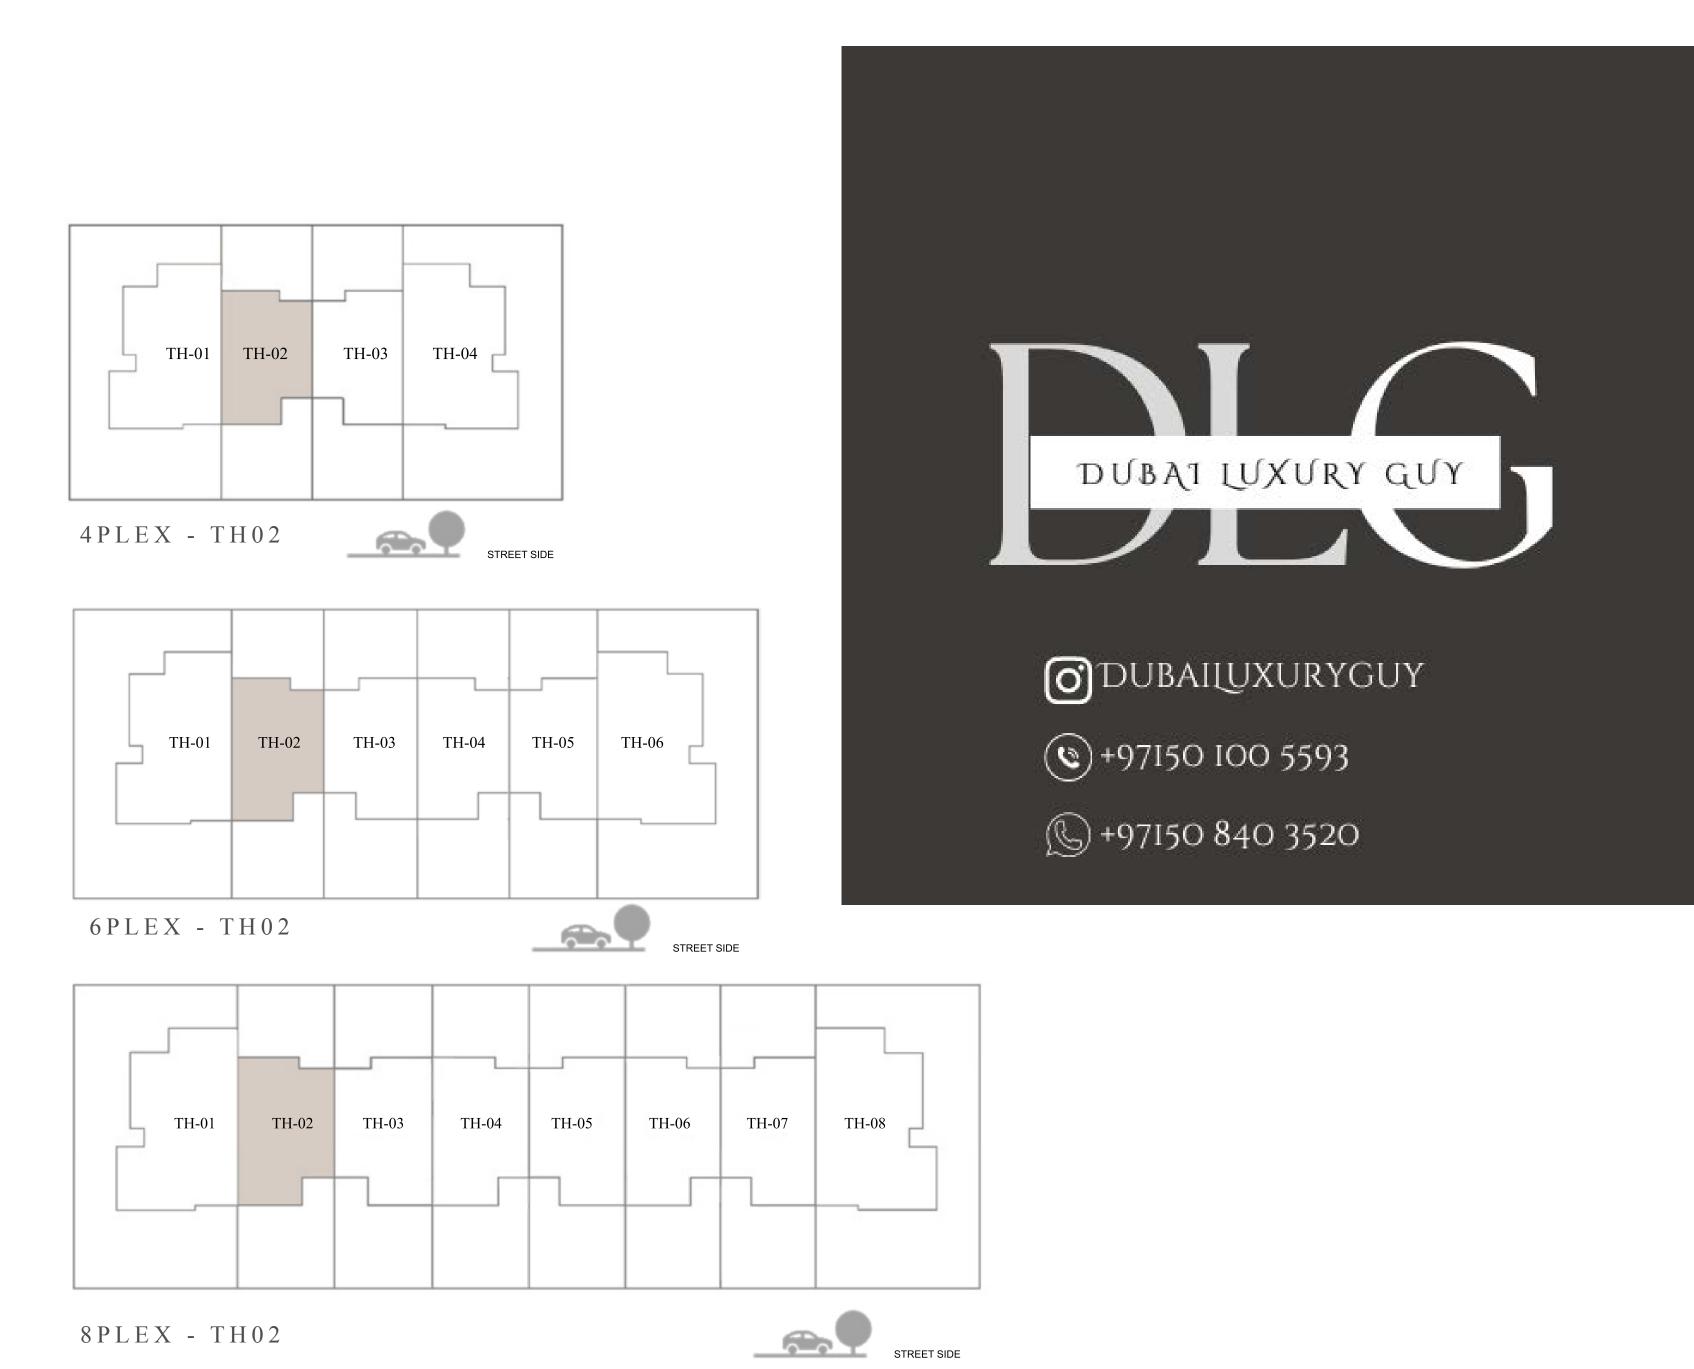

### ARIA TOWNHOUSE 3 BEDROOM 1

| UNIT         | TOTAL AREA   |            |
|--------------|--------------|------------|
| 4PLEX - TH02 |              |            |
| 6PLEX - TH02 | 1989.28 SQFT | 184.81 SQM |
| 8PLEX - TH02 |              |            |

### KEY PLAN

GROUND FLOOR