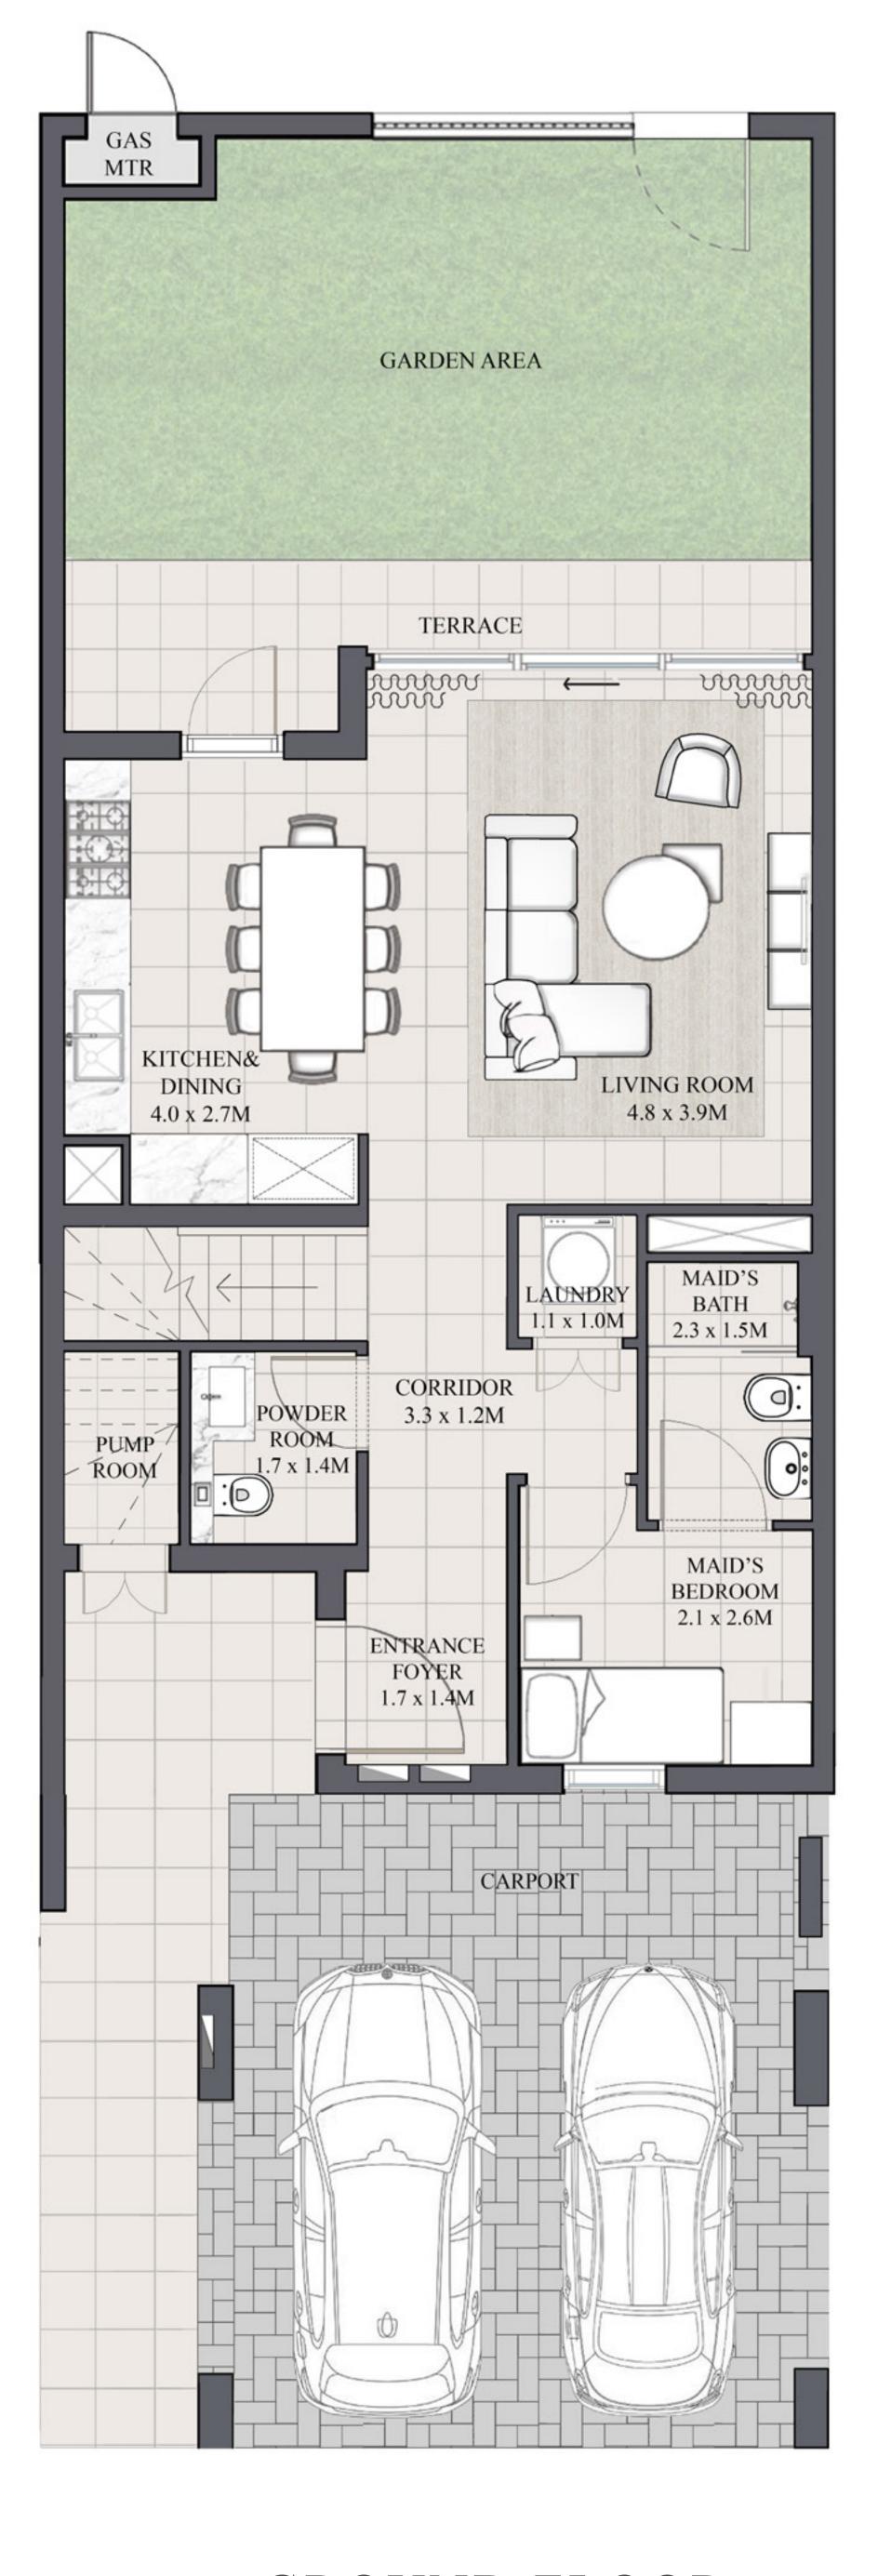

4PLEX - TH04 |              |            |
| 6PLEX - TH06 | 2452.23 SQFT | 227.82 SQM |
| 8PLEX - TH08 |              |            |

### KEY PLAN







GROUND FLOOR





### IRIS TOWNHOUSE 3 BEDROOM 1

| UNIT         | TOTAL AREA   |            |
|--------------|--------------|------------|
| 4PLEX - TH02 |              |            |
| 6PLEX - TH02 | 2035.35 SQFT | 189.09 SQM |
| 8PLEX - TH02 |              |            |

### KEY PLAN







GROUND FLOOR





# IRIS TOWNHOUSE 3 BEDROOM 1M MIRRORED

| UNIT                | TOTAL        | TOTAL AREA |  |
|---------------------|--------------|------------|--|
| 4PLEX - TH03        |              |            |  |
| 6PLEX - TH05        | 2035.35 SQFT | 189.09 SQM |  |
| 8 P L E X - T H 0 7 |              |            |  |

### KEY PLAN







GROUND FLOOR







### IRIS TOWNHOUSE 3 BEDROOM 2

| UNIT         | TOTAL AREA   |            |
|--------------|--------------|------------|
| 6PLEX - TH03 |              |            |
| 8PLEX - TH03 | 2032.98 SQFT | 188.87 SQM |
| 8PLEX - TH05 |              |            |

### KEY PLAN







GROUND FLOOR FIRST FLOOR





### IRIS TOWNHOUSE 3 BEDROOM 2M

| UNIT         | TOTAL AREA   |            |
|--------------|--------------|------------|
| 6PLEX - TH04 |              |            |
| 8PLEX - TH04 | 2032.98 SQFT | 188.87 SQM |
| 8PLEX - TH06 |              |            |

### KEY PLAN







GROUND FLOOR FIRST FLOOR