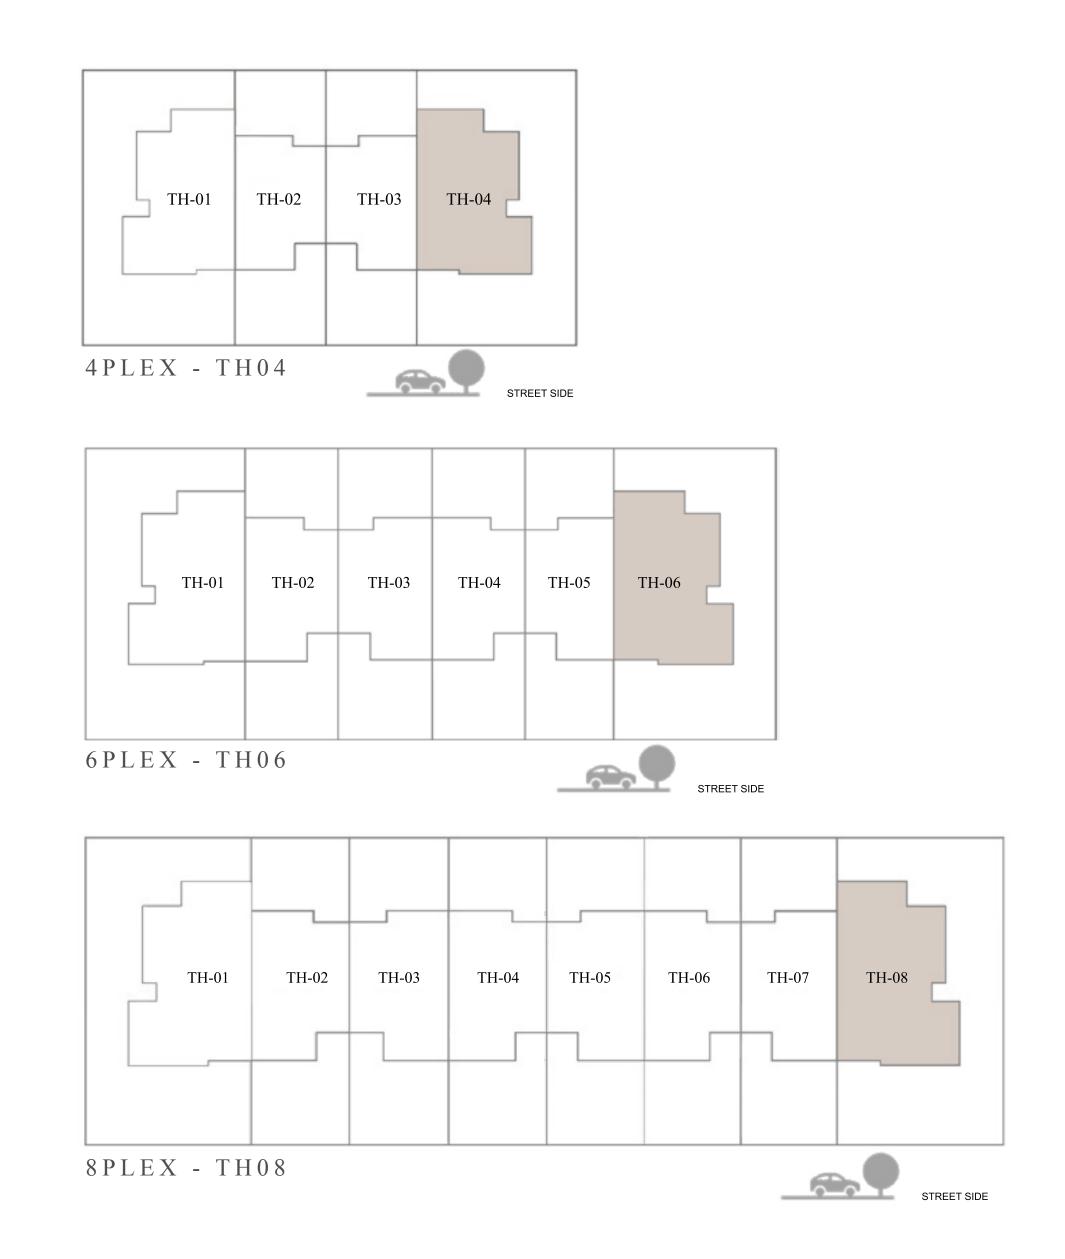

## ARIA TOWNHOUSE 4 BEDROOM 1M MIRRORED

| UNIT         | TOTAL AREA   |            |
|--------------|--------------|------------|
| 4PLEX - TH04 |              |            |
| 6PLEX - TH06 | 2461.81 SQFT | 228.71 SQM |
| 8PLEX - TH08 |              |            |

KEY PLAN