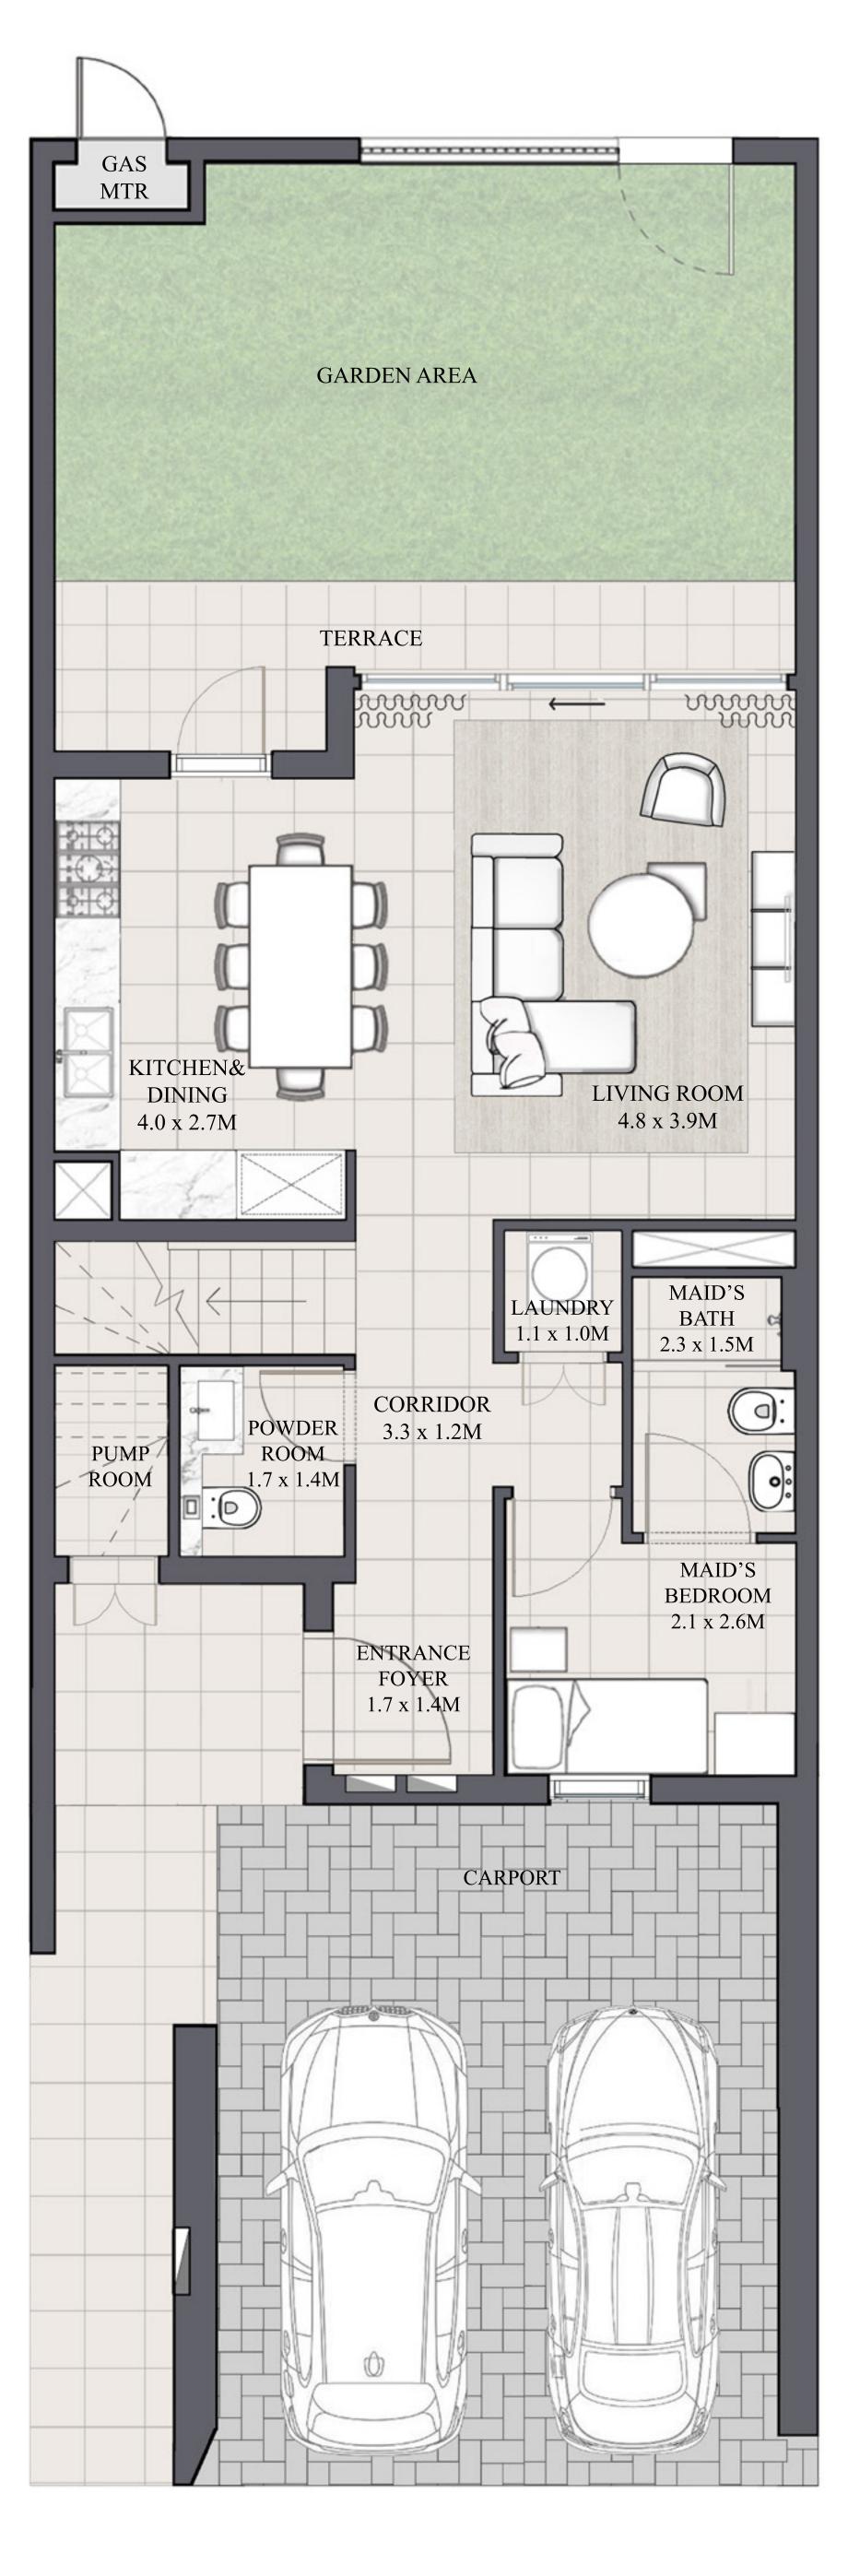

-------------|--------------|------------|
| 4PLEX - TH04 |              |            |
| 6PLEX - TH06 | 2461.81 SQFT | 228.71 SQM |
| 8PLEX - TH08 |              |            |

KEY PLAN





### GROUND FLOOR









### ARIA TOWNHOUSE 3 BEDROOM 1

| UNIT         | TOTAL AREA   |            |
|--------------|--------------|------------|
| 4PLEX - TH02 |              |            |
| 6PLEX - TH02 | 1989.28 SQFT | 184.81 SQM |
| 8PLEX - TH02 |              |            |

### KEY PLAN









GROUND FLOOR





# ARIA TOWNHOUSE 3 BEDROOM 1 M MIRRORED

| UNIT         | TOTAL AREA   |            |
|--------------|--------------|------------|
| 4PLEX - TH03 |              |            |
| 6PLEX - TH05 | 1989.28 SQFT | 184.81 SQM |
| 8PLEX - TH07 |              |            |

### KEY PLAN









GROUND FLOOR





### ARIA TOWNHOUSE 3 BEDROOM 2

| UNIT         | TOTAL        | AREA       |
|--------------|--------------|------------|
| 6PLEX - TH03 | 1983.89 SQFT | 184.31 SQM |
| 8PLEX - TH03 | 1984.32 SQFT | 184.35 SQM |
| 8PLEX - TH05 | 1984.32 SQFT | 184.35 SQM |

### KEY PLAN





### GROUND FLOOR









# ARIA TOWNHOUSE 3 BEDROOM 2 M MIRRORED

| UNIT                | TOTAL AREA   |            |
|---------------------|--------------|------------|
| 6PLEX - TH04        | 1983.89 SQFT | 184.31 SQM |
| 8PLEX - TH04        | 1984.32 SQFT | 184.35 SQM |
| 8 P L E X - T H O 6 | 1984.32 SQF  | 184.35 SQM |

### KEY PLAN









GROUND FLOOR



IRIS - FLOOR PLANS



EMAAR



### IRIS TOWNHOUSE 4 BEDROOM 1

| UNIT         | TOTAL AREA   |            |
|--------------|----------