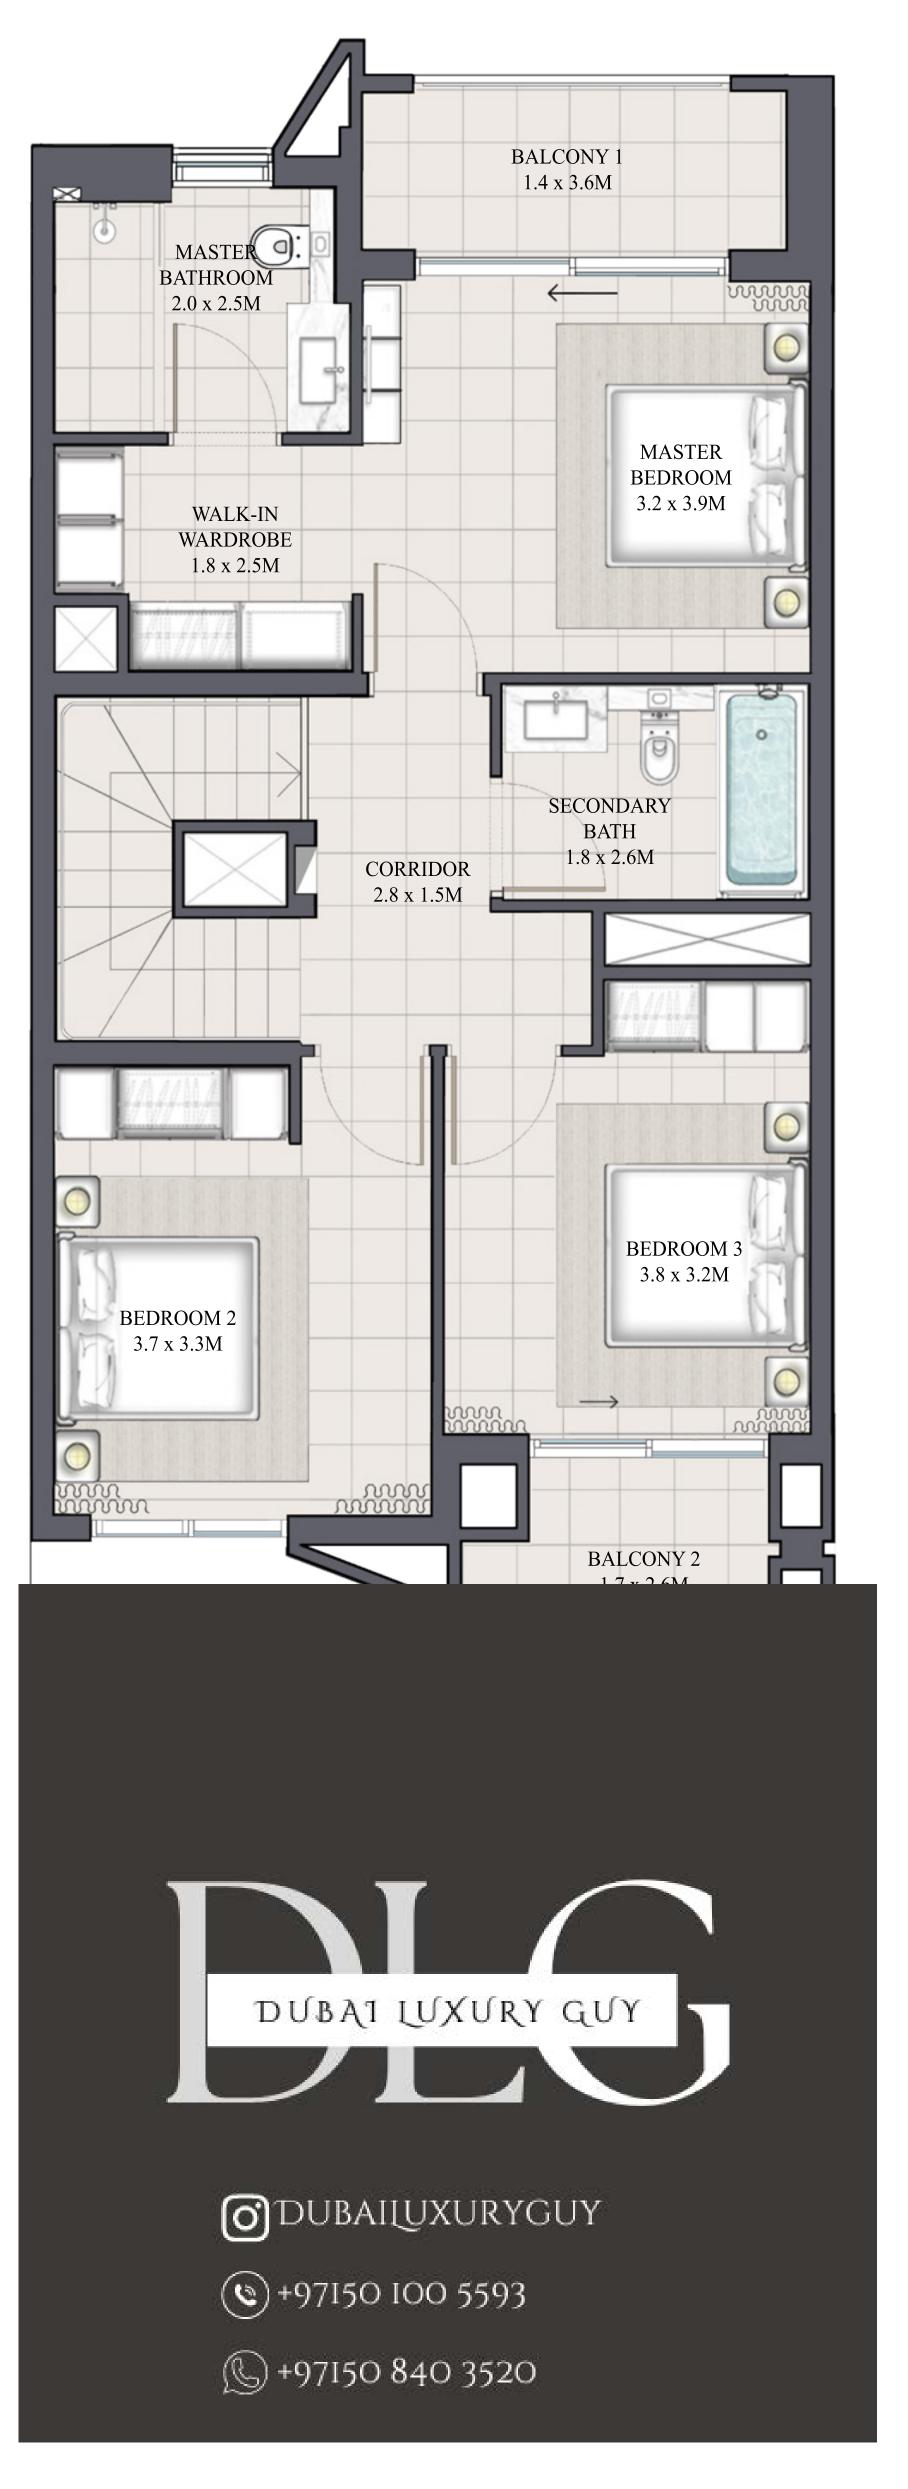

--------|------------|
| 4PLEX - TH02 |              |            |
| 6PLEX - TH02 | 1989.28 SQFT | 184.81 SQM |
| 8PLEX - TH02 |              |            |

### KEY PLAN









GROUND FLOOR





# ARIA TOWNHOUSE 3 BEDROOM 1 M MIRRORED

| UNIT         | TOTAL AREA   |            |
|--------------|--------------|------------|
| 4PLEX - TH03 |              |            |
| 6PLEX - TH05 | 1989.28 SQFT | 184.81 SQM |
| 8PLEX - TH07 |              |            |

### KEY PLAN









GROUND FLOOR





### ARIA TOWNHOUSE 3 BEDROOM 2

| UNIT         | TOTAL        | AREA       |
|--------------|--------------|------------|
| 6PLEX - TH03 | 1983.89 SQFT | 184.31 SQM |
| 8PLEX - TH03 | 1984.32 SQFT | 184.35 SQM |
| 8PLEX - TH05 | 1984.32 SQFT | 184.35 SQM |

### KEY PLAN





### GROUND FLOOR









# ARIA TOWNHOUSE 3 BEDROOM 2 M MIRRORED

| UNIT                | TOTAL AREA   |            |
|---------------------|--------------|------------|
| 6PLEX - TH04        | 1983.89 SQFT | 184.31 SQM |
| 8PLEX - TH04        | 1984.32 SQFT | 184.35 SQM |
| 8 P L E X - T H O 6 | 1984.32 SQF  | 184.35 SQM |

### KEY PLAN









GROUND FLOOR



IRIS - FLOOR PLANS



EMAAR



### IRIS TOWNHOUSE 4 BEDROOM 1

| UNIT         | TOTAL AREA   |            |
|--------------|--------------|------------|
| 4PLEX - TH01 |              |            |
| 6PLEX - TH01 | 2452.23 SQFT | 227.82 SQM |
| 8PLEX - TH01 |              |            |

### KEY PLAN







GROUND FLOOR







## IRIS TOWNHOUSE 4 BEDROOM 1M MIRRORED

| UNIT         | TOTAL AREA   |            |
|--------------|--------------|------