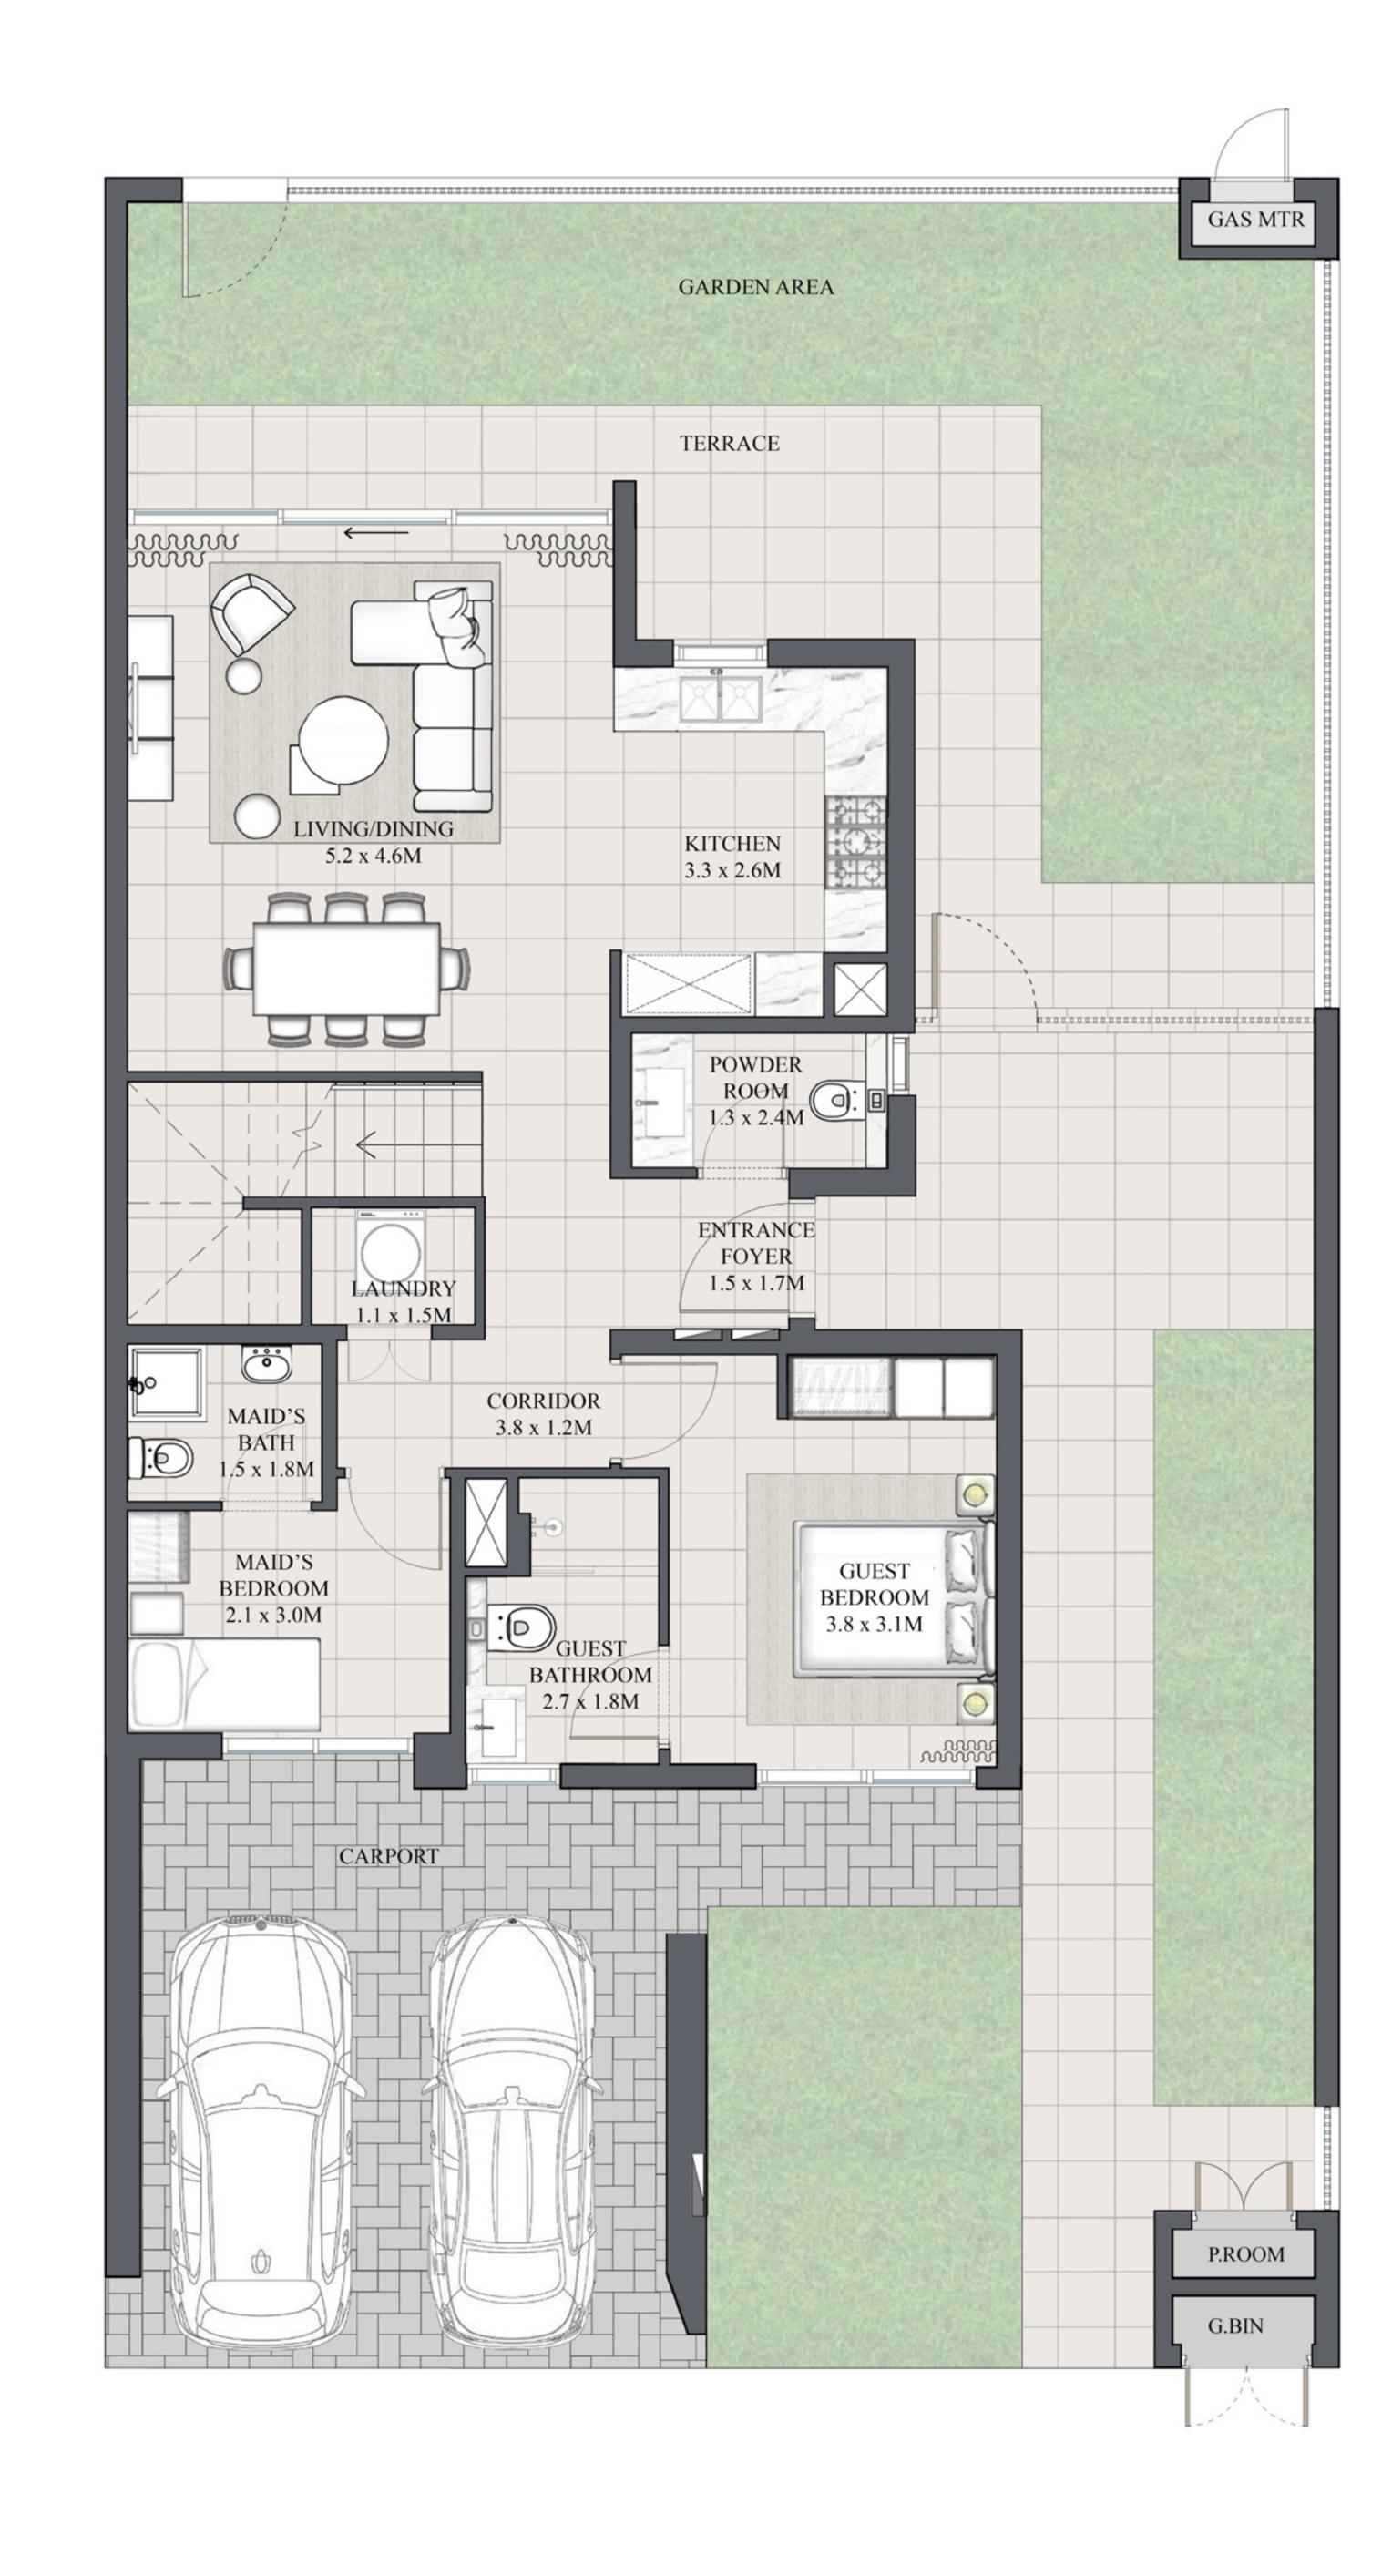

### ARIA TOWNHOUSE 3 BEDROOM 1

| UNIT         | TOTAL AREA   |            |
|--------------|--------------|------------|
| 4PLEX - TH02 |              |            |
| 6PLEX - TH02 | 1989.28 SQFT | 184.81 SQM |
| 8PLEX - TH02 |              |            |

### KEY PLAN

GROUND FLOOR