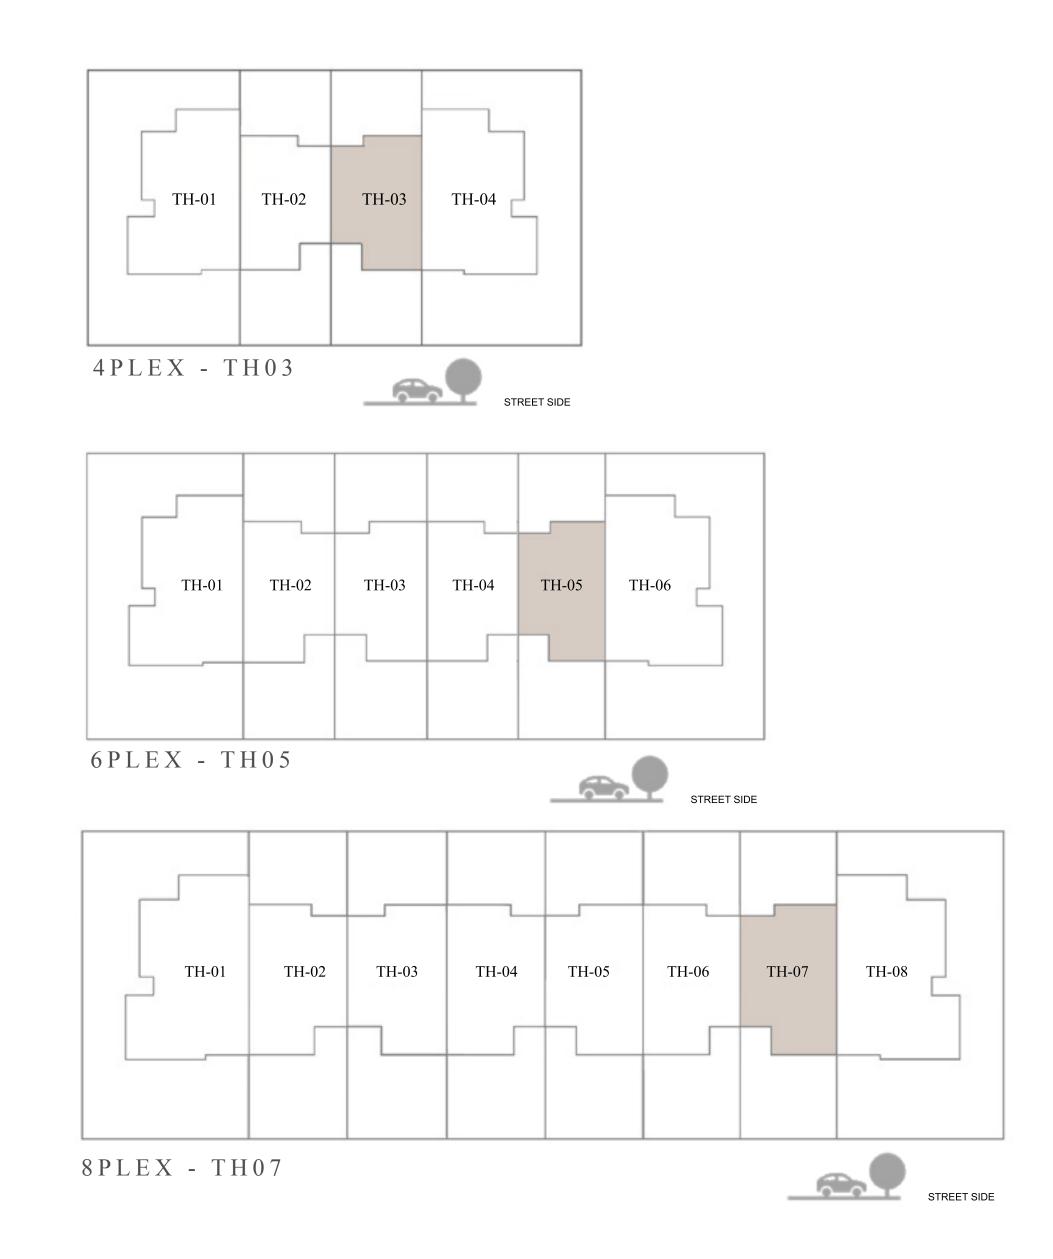

|--------------|--------------|------------|
| 4PLEX - TH04 |              |            |
| 6PLEX - TH06 | 2461.81 SQFT | 228.71 SQM |
| 8PLEX - TH08 |              |            |

KEY PLAN





### GROUND FLOOR









### ARIA TOWNHOUSE 3 BEDROOM 1

| UNIT         | TOTAL AREA   |            |
|--------------|--------------|------------|
| 4PLEX - TH02 |              |            |
| 6PLEX - TH02 | 1989.28 SQFT | 184.81 SQM |
| 8PLEX - TH02 |              |            |

### KEY PLAN









GROUND FLOOR





# ARIA TOWNHOUSE 3 BEDROOM 1 M MIRRORED

| UNIT         | TOTAL AREA   |            |
|--------------|--------------|------------|
| 4PLEX - TH03 |              |            |
| 6PLEX - TH05 | 1989.28 SQFT | 184.81 SQM |
| 8PLEX - TH07 |              |            |

### KEY PLAN









GROUND FLOOR





### ARIA TOWNHOUSE 3 BEDROOM 2

| UNIT         | TOTAL        | AREA       |
|--------------|--------------|------------|
| 6PLEX - TH03 | 1983.89 SQFT | 184.31 SQM |
| 8PLEX - TH03 | 1984.32 SQFT | 184.35 SQM |
| 8PLEX - TH05 | 1984.32 SQFT | 184.35 SQM |

### KEY PLAN





### GROUND FLOOR









# ARIA TOWNHOUSE 3 BEDROOM 2 M MIRRORED

| UNIT                | TOTAL AREA   |            |
|---------------------|--------------|------------|
| 6PLEX - TH04        | 1983.89 SQFT | 184.31 SQM |
| 8PLEX - TH04        | 1984.32 SQFT | 184.35 SQM |
| 8 P L E X - T H O 6 | 1984.32 SQF  | 184.35 SQM |

### KEY PLAN









GROUND FLOOR



IRIS - FLOOR PLANS



EMAAR



### IRIS TOWNHOUSE 4 BEDROOM 1

| UNIT         | TOTAL AREA   |            |
|--------------|--------