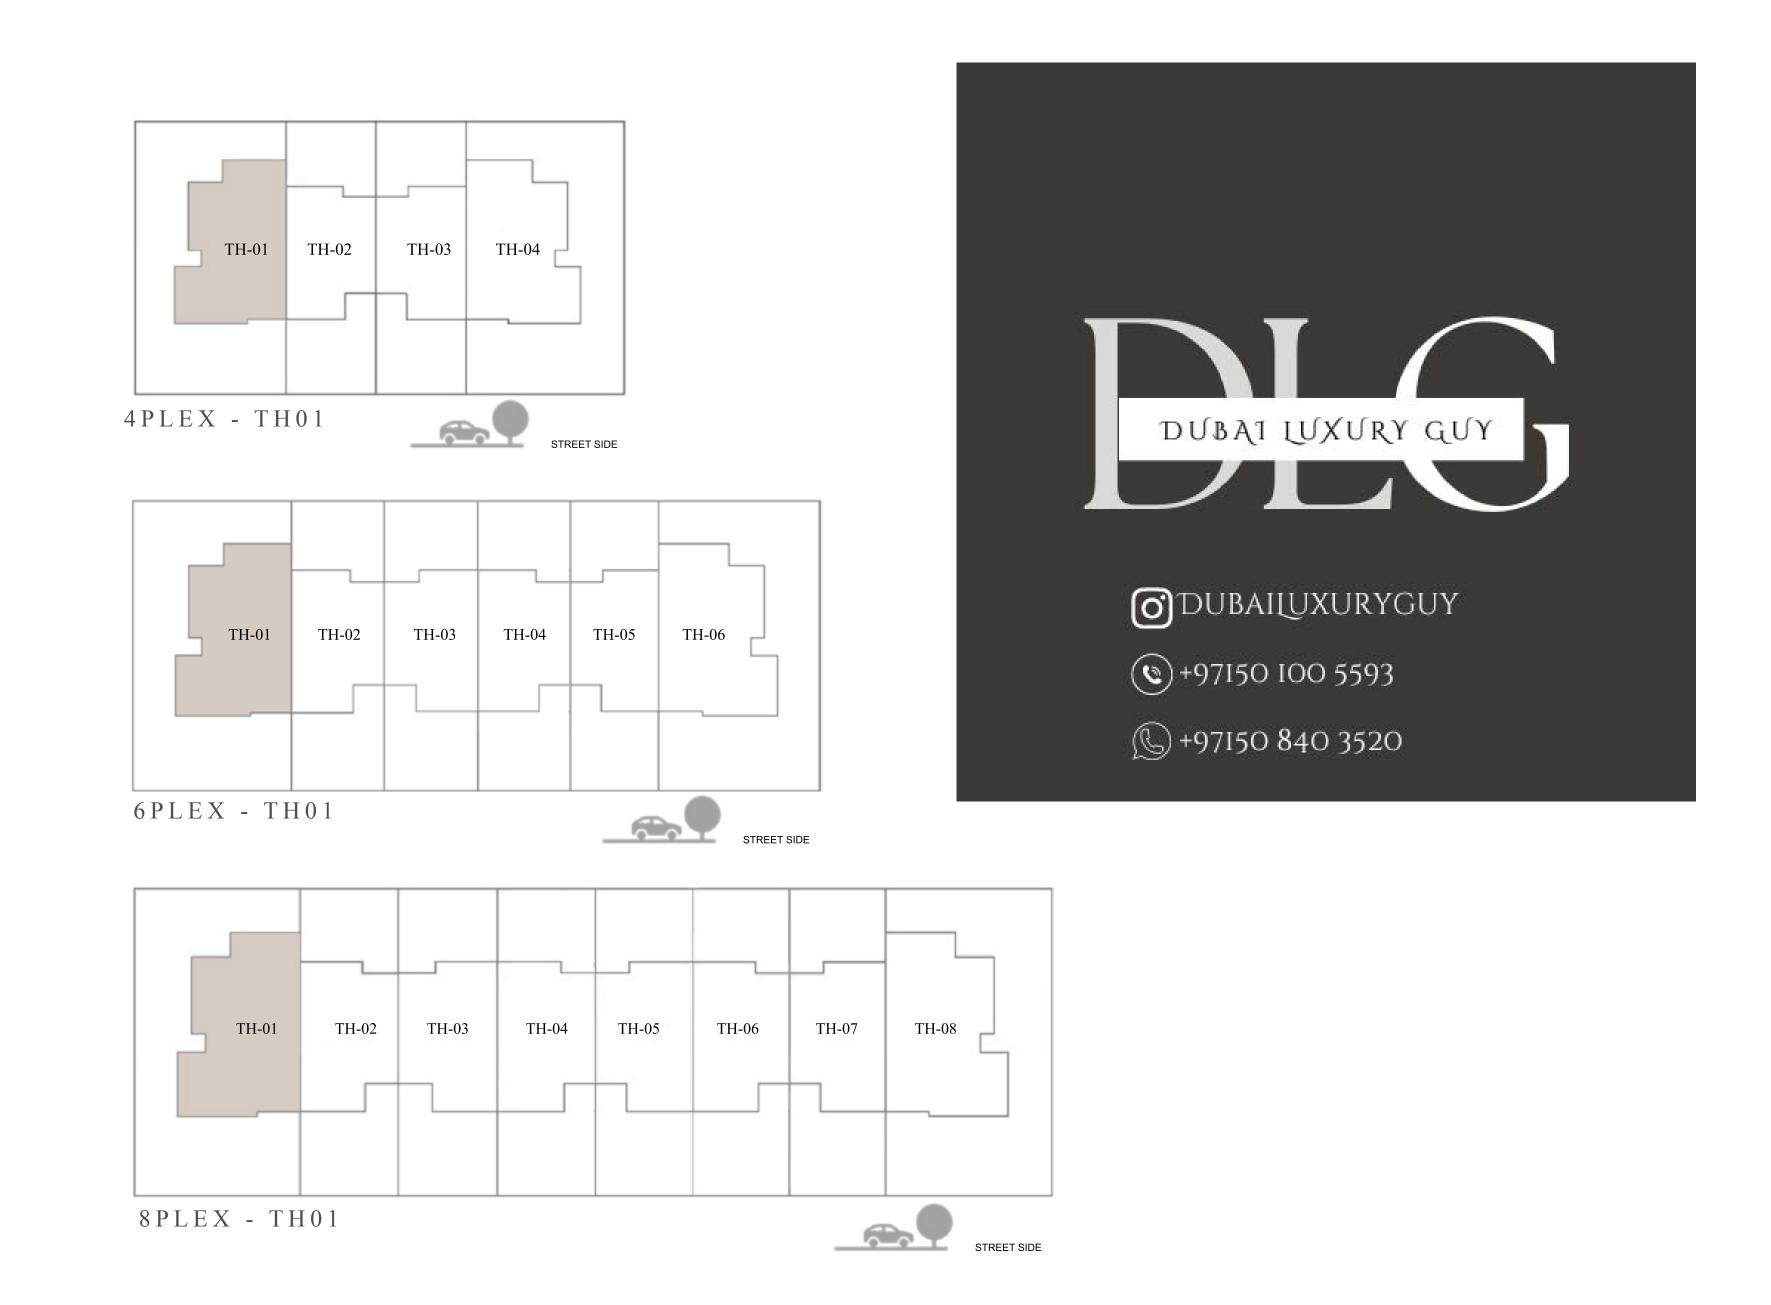

### ARIA TOWNHOUSE 4 BEDROOM 1

| UNIT         | TOTAL AREA   |            |
|--------------|--------------|------------|
| 4PLEX - TH01 |              |            |
| 6PLEX - TH01 | 2461.81 SQFT | 228.71 SQM |
| 8PLEX - TH01 |              |            |

KEY PLAN

GROUND FLOOR FIRST FLOOR