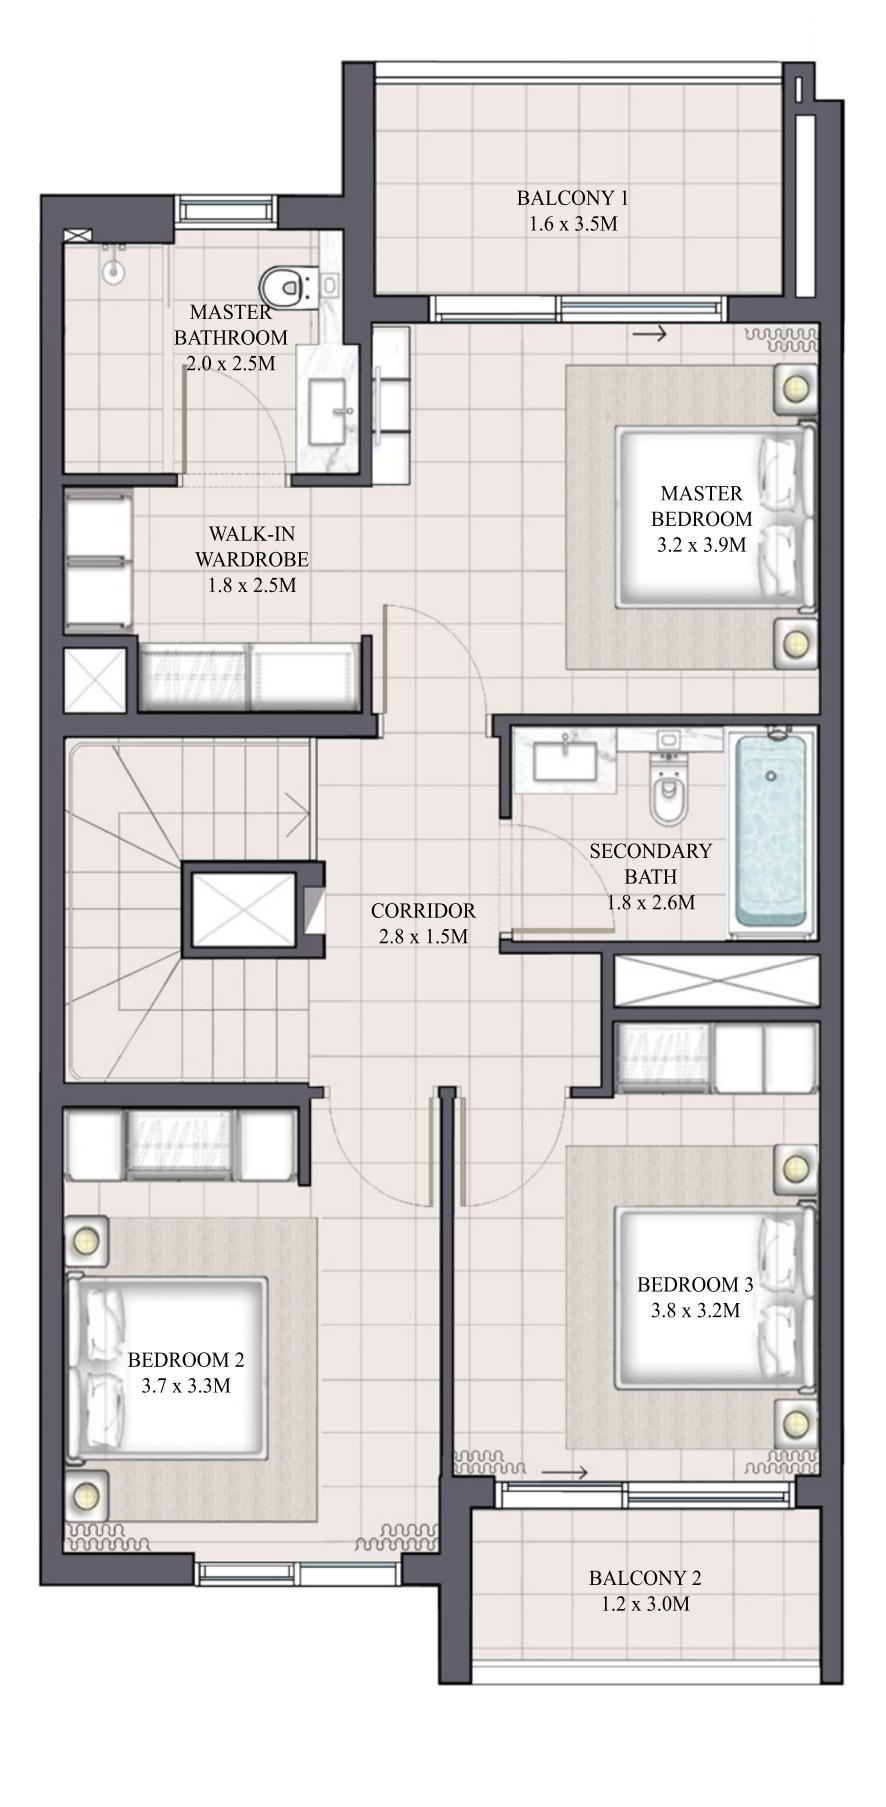

### ARIA TOWNHOUSE 4 BEDROOM 1

| UNIT         | TOTAL AREA   |            |
|--------------|--------------|------------|
| 4PLEX - TH01 |              |            |
| 6PLEX - TH01 | 2461.81 SQFT | 228.71 SQM |
| 8PLEX - TH01 |              |            |

KEY PLAN

GROUND FLOOR FIRST FLOOR