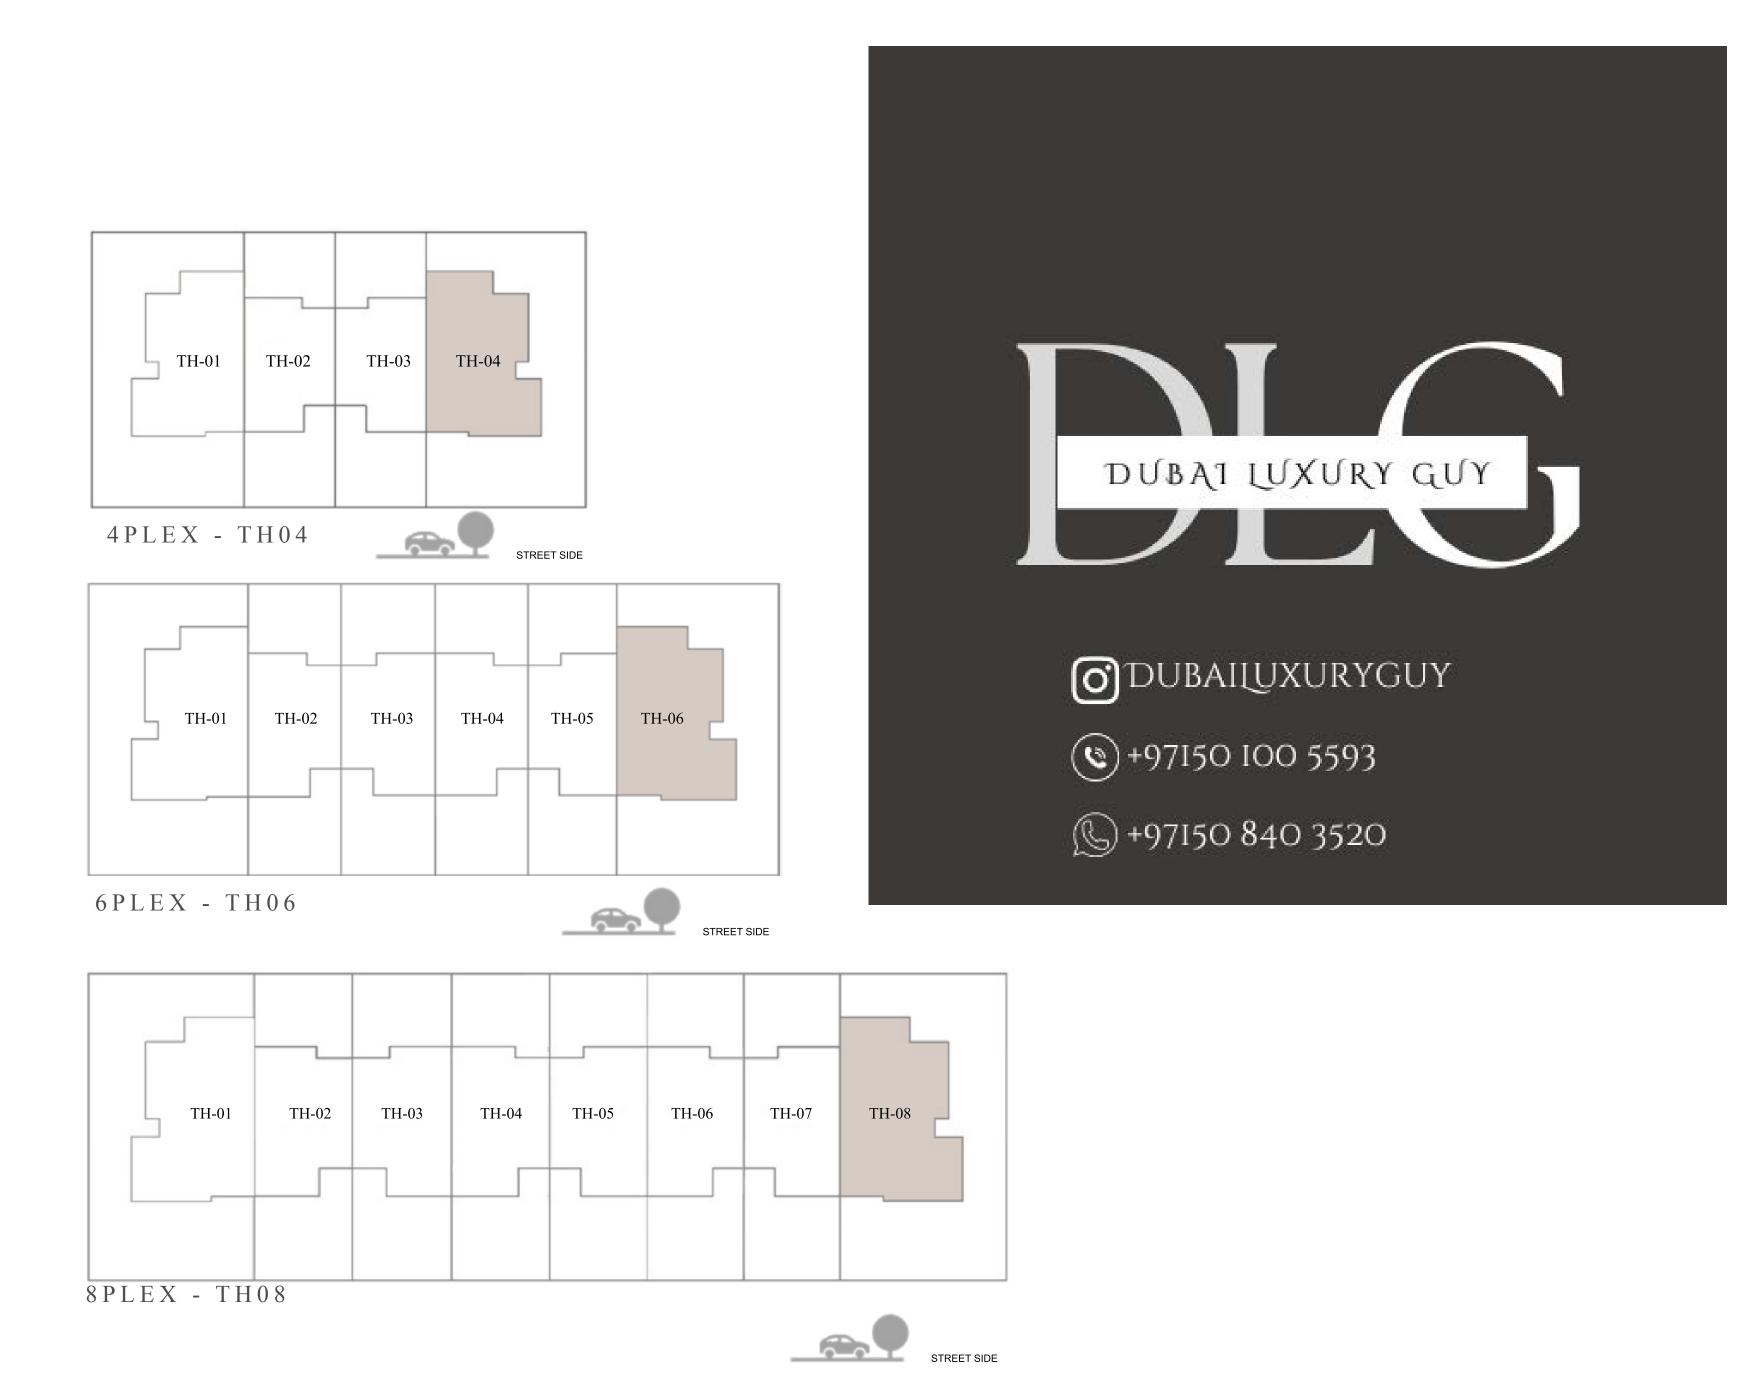

## ARIA TOWNHOUSE 4 BEDROOM 1M MIRRORED

| UNIT         | TOTAL AREA   |            |
|--------------|--------------|------------|
| 4PLEX - TH04 |              |            |
| 6PLEX - TH06 | 2461.81 SQFT | 228.71 SQM |
| 8PLEX - TH08 |              |            |

KEY PLAN