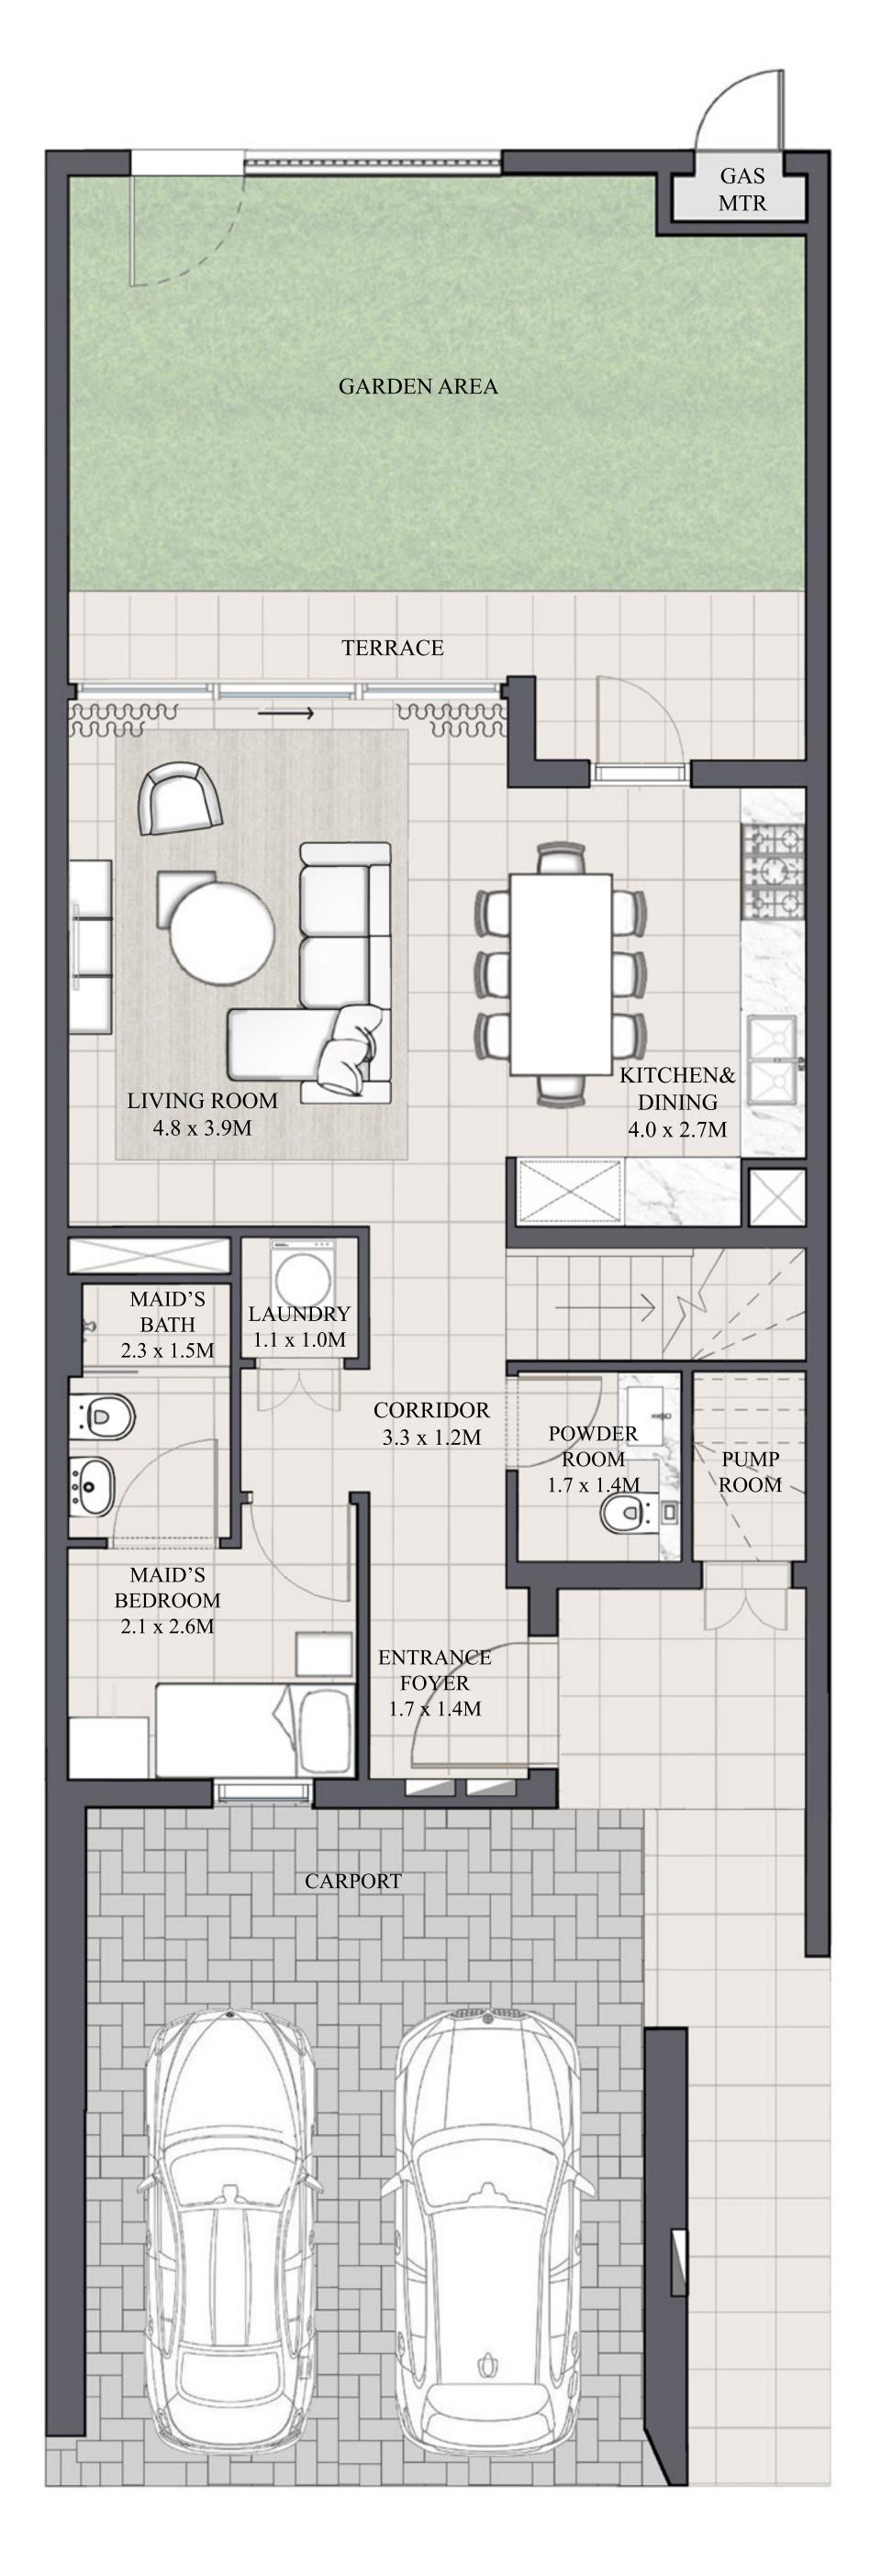

### ARIA TOWNHOUSE 4 BEDROOM 1

| UNIT         | TOTAL AREA   |            |
|--------------|--------------|------------|
| 4PLEX - TH01 |              |            |
| 6PLEX - TH01 | 2461.81 SQFT | 228.71 SQM |
| 8PLEX - TH01 |              |            |

KEY PLAN

GROUND FLOOR FIRST FLOOR